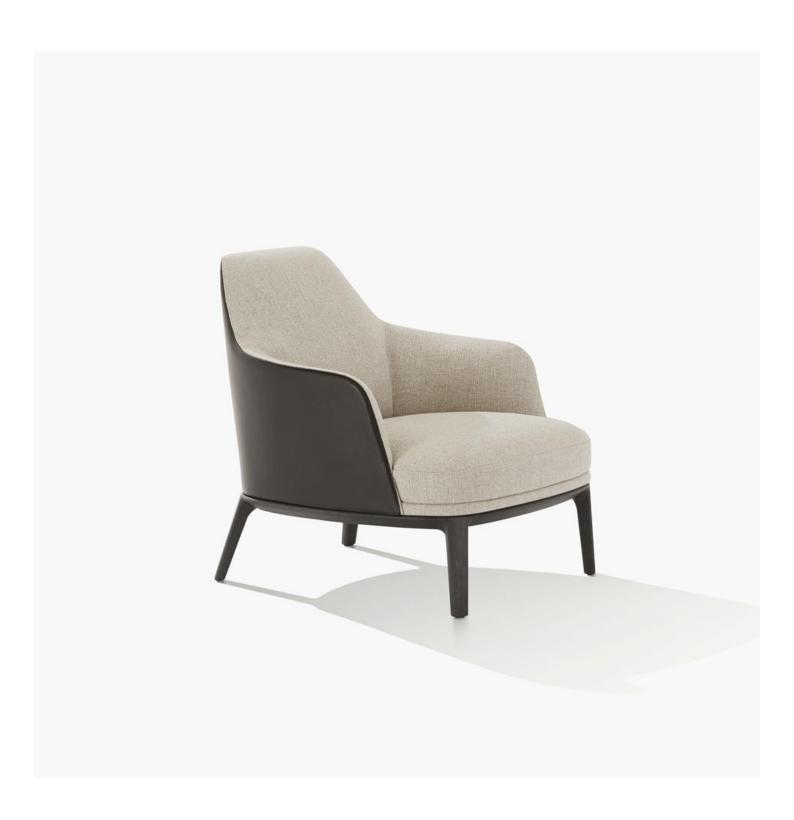

# Poliform

JANE LARGE Emmanuel Gallina, 2018

# Poliform

| DESCRIPTION |                                                                                                        |
|-------------|--------------------------------------------------------------------------------------------------------|
| Туроюду     | Armchair                                                                                               |
| Base        | Solid wood                                                                                             |
| Structure   | Moulded flexible polyurethane, with parts in flexible multi-density polyurethane                       |
| Pre-cover   | Polyester padding, feather and cotton cloth                                                            |
| Final cover | Removable in fabric or not removable in leather                                                        |
| Features    | Grosgrain perimetral insert in the colours as for samples                                              |
|             | On request (inner/outer structure) can be covered with fabrics and/or leathers of different categories |
| Pouf        | On request (seat/perimetral band) can be covered with fabrics and/or leathers of different categories  |