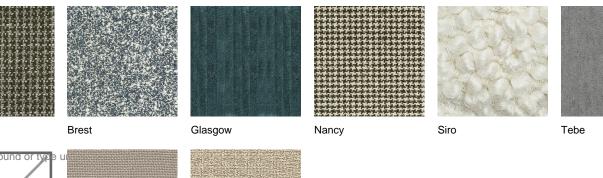

exible polyurethane, with parts in flexible multi-density polyurethane                       |
| Pre-cover   | Polyester padding, feather and cotton cloth                                                            |
| Final cover | Removable in fabric or not removable in leather                                                        |
| Features    | Grosgrain perimetral insert in the colours as for samples                                              |
|             | On request (inner/outer structure) can be covered with fabrics and/or leathers of different categories |
| Pouf        | On request (seat/perimetral band) can be covered with fabrics and/or leathers of different categories  |

### DIMENSIONS





JANE LARGE Emmanuel Gallina, 2018

#### COVER FINISHES

Fabric



## Poliform









Dundee

Zante

Norwich

#### Leather









Deep



Special



Invecchiata



Colors

Nabuk

Soft



JANE LARGE Emmanuel Gallina, 2018

#### BASE FINISHES

### Metal parts



Metal parts

#### **AESTHETIC DETAILS FINISHES**

### Details



Grosgrain