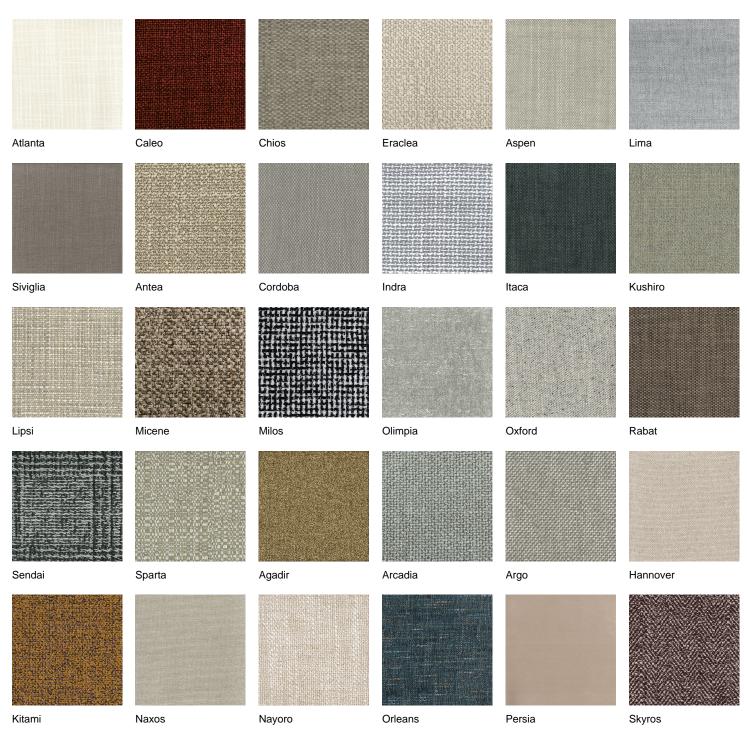

| Moulded flexible polyurethane, with parts in flexible multi-density polyurethane                       |
| Pre-cover   | Polyester padding, feather and cotton cloth                                                            |
| Final cover | Removable in fabric or not removable in leather                                                        |
| Features    | Grosgrain perimetral insert in the colours as for samples                                              |
|             | On request (inner/outer structure) can be covered with fabrics and/or leathers of different categories |
| Pouf        | On request (seat/perimetral band) can be covered with fabrics and/or leathers of different categories  |

### DIMENSIONS





JANE LARGE Emmanuel Gallina, 2018

#### COVER FINISHES

Fabric



## Poliform









Dundee

Zante

Norwich

#### Leather









Deep



Special



Invecchiata



Colors

Nabuk

Soft



JANE LARGE Emmanuel Gallina, 2018

#### BASE FINISHES

### Metal parts



Metal parts

#### **AESTHETIC DETAILS FINISHES**

### Details



Grosgrain