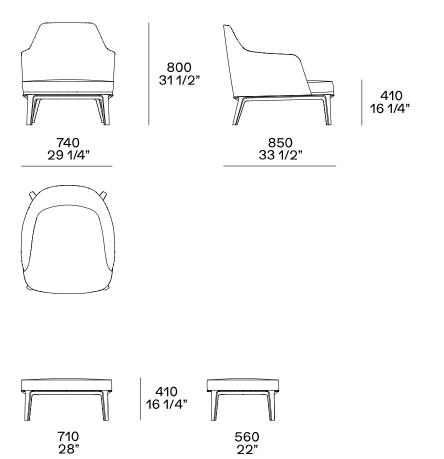

|
| Structure   | Moulded flexible polyurethane, with parts in flexible multi-density polyurethane                       |
| Pre-cover   | Polyester padding, feather and cotton cloth                                                            |
| Final cover | Removable in fabric or not removable in leather                                                        |
| Features    | Grosgrain perimetral insert in the colours as for samples                                              |
|             | On request (inner/outer structure) can be covered with fabrics and/or leathers of different categories |
| Pouf        | On request (seat/perimetral band) can be covered with fabrics and/or leathers of different categories  |

### DIMENSIONS





JANE LARGE Emmanuel Gallina, 2018

#### COVER FINISHES

Fabric



## Poliform









Dundee

Zante

Norwich

#### Leather









Deep



Special



Invecchiata



Colors

Nabuk

Soft



JANE LARGE Emmanuel Gallina, 2018

#### BASE FINISHES

### Metal parts



Metal parts

#### **AESTHETIC DETAILS FINISHES**

### Details



Grosgrain