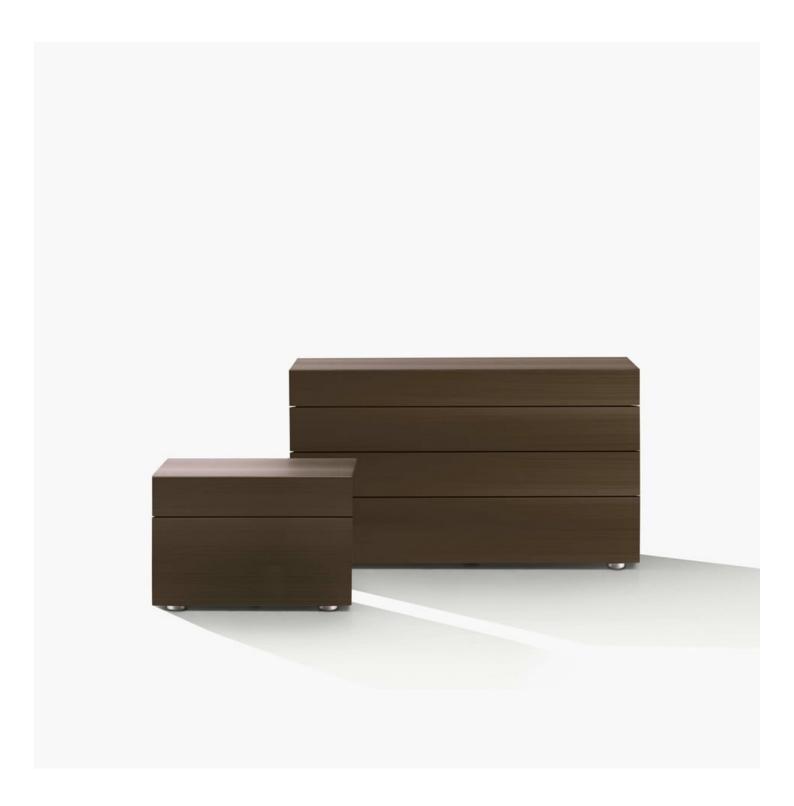

Typology Night complements

Wooden structure Panel of wooden particles veneered

Lacquered structure Medium-density fibre panel lacquer

Back Panel of wooden particles in melamine - lacquer

**Drawer structure** panel of wooden particles in melamine

**Drawer front** Panel of wooden particles in veneer - faced with melamine lacquer

Flap door Panel of wooden particles and poplar plywood in veneer - faced with melamine lacquer

**Feet** Plastic