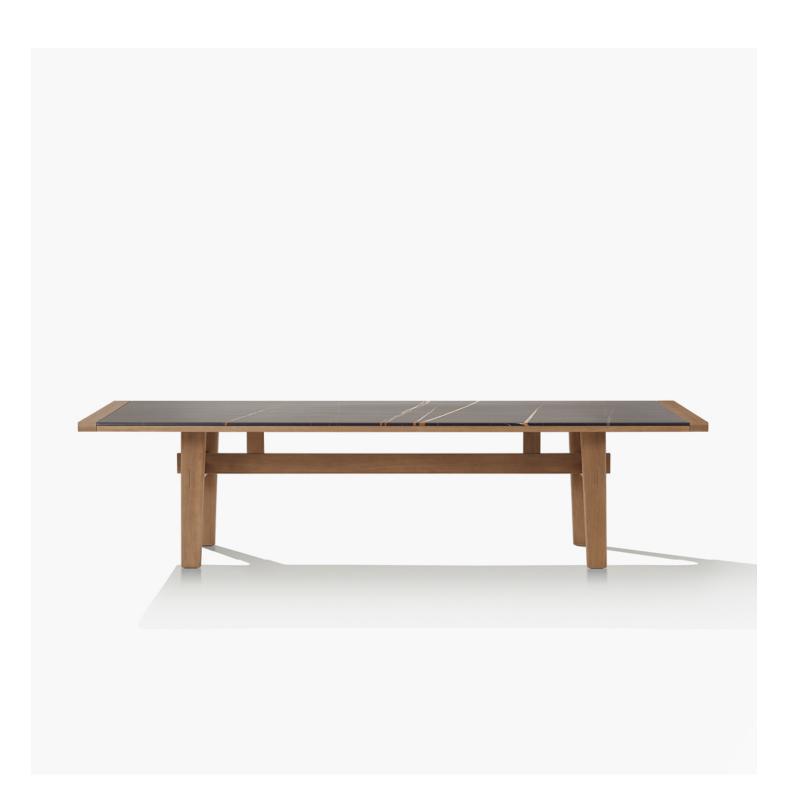

# Poliform

HOME HOTEL Jean-Marie Massaud, 2017

DESCRIPTION

Typology

Table

Solid wood

Legs Top

Panel of wooden particles in veneer or marble

## STRUCTURE FINISHES

Wood

Woods

HOME HOTEL Jean-Marie Massaud, 2017