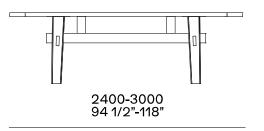

# Poliform

HOME HOTEL Jean-Marie Massaud, 2017





DESCRIPTION

Typology

Table

Solid wood

Legs Top

Panel of wooden particles in veneer or marble

## Poliform

HOME HOTEL Jean-Marie Massaud, 2017

### DIMENSIONS

#### Rectangular







1100 43 1/4"

### Round





## Poliform

HOME HOTEL Jean-Marie Massaud, 2017

Spinning tray



## STRUCTURE FINISHES

Wood



Woods



HOME HOTEL Jean-Marie Massaud, 2017

#### TOP FINISHES

#### Wood



Woods

#### Marble

Mat marble





Glossy marble



HOME HOTEL Jean-Marie Massaud, 2017

#### LAZY SUSAN FINISHES FOR WOODEN TOP

#### Wood



Woods

#### Marble





Mat marble

Glossy marble

#### LAZY SUSAN FINISHES FOR MARBLE TOP

## Wood



#### Woods