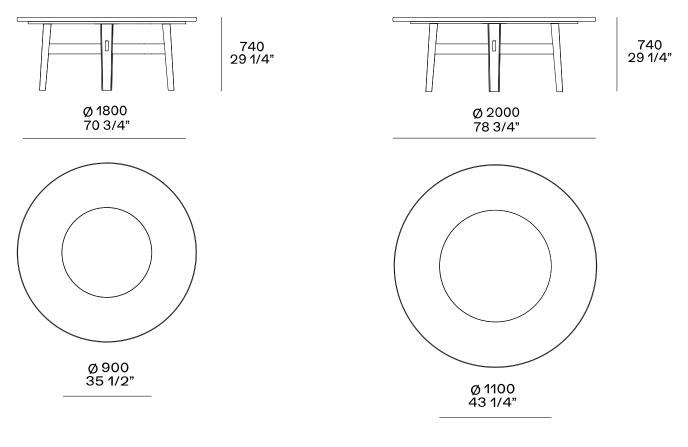

# Poliform

HOME HOTEL Jean-Marie Massaud, 2017





DESCRIPTION

Typology

Table

Solid wood

Legs Top

Panel of wooden particles in veneer or marble

## Poliform

HOME HOTEL Jean-Marie Massaud, 2017

### DIMENSIONS

#### Rectangular







1100 43 1/4"

### Round





## Poliform

HOME HOTEL Jean-Marie Massaud, 2017

Spinning tray



## STRUCTURE FINISHES

Wood



Woods



HOME HOTEL Jean-Marie Massaud, 2017

#### TOP FINISHES

#### Wood



Woods

#### Marble

Mat marble





Glossy marble



HOME HOTEL Jean-Marie Massaud, 2017

#### LAZY SUSAN FINISHES FOR WOODEN TOP

#### Wood



Woods

#### Marble





Mat marble

Glossy marble

#### LAZY SUSAN FINISHES FOR MARBLE TOP

## Wood



#### Woods