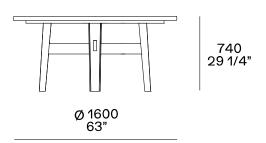

# Poliform

HOME HOTEL Jean-Marie Massaud, 2017





DESCRIPTION

Typology

Table

Solid wood

Legs Top

Panel of wooden particles in veneer or marble

## Poliform

HOME HOTEL Jean-Marie Massaud, 2017

### DIMENSIONS

#### Rectangular







1100 43 1/4"

### Round





## Poliform

HOME HOTEL Jean-Marie Massaud, 2017

Spinning tray



## STRUCTURE FINISHES

Wood



Woods



HOME HOTEL Jean-Marie Massaud, 2017

#### TOP FINISHES

#### Wood



Woods

#### Marble

Mat marble





Glossy marble



HOME HOTEL Jean-Marie Massaud, 2017

#### LAZY SUSAN FINISHES FOR WOODEN TOP

#### Wood



Woods

#### Marble





Mat marble

Glossy marble

#### LAZY SUSAN FINISHES FOR MARBLE TOP

## Wood



#### Woods