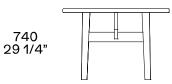

# Poliform

HOME HOTEL Jean-Marie Massaud, 2017





DESCRIPTION

Typology

Table

Solid wood

Legs Top

Panel of wooden particles in veneer or marble

## Poliform

HOME HOTEL Jean-Marie Massaud, 2017

### DIMENSIONS

#### Rectangular







1100 43 1/4"

### Round





## Poliform

HOME HOTEL Jean-Marie Massaud, 2017

Spinning tray



## STRUCTURE FINISHES

Wood



Woods



HOME HOTEL Jean-Marie Massaud, 2017

#### TOP FINISHES

#### Wood



Woods

#### Marble

Mat marble





Glossy marble



HOME HOTEL Jean-Marie Massaud, 2017

#### LAZY SUSAN FINISHES FOR WOODEN TOP

#### Wood



Woods

#### Marble





Mat marble

Glossy marble

#### LAZY SUSAN FINISHES FOR MARBLE TOP

## Wood



#### Woods