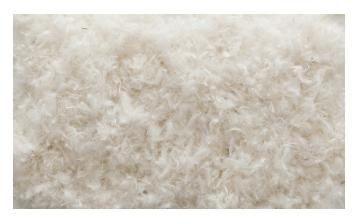

# Pillow in goose eiderdown

Padding in 80% goose eiderdown and 20% white goose feathers. Thanks to the high ventilation temperature will remain static throughout the night. It absorbs humidity and lets exceeding heat evaporate. 100% cotton pillow case, removable and washable.