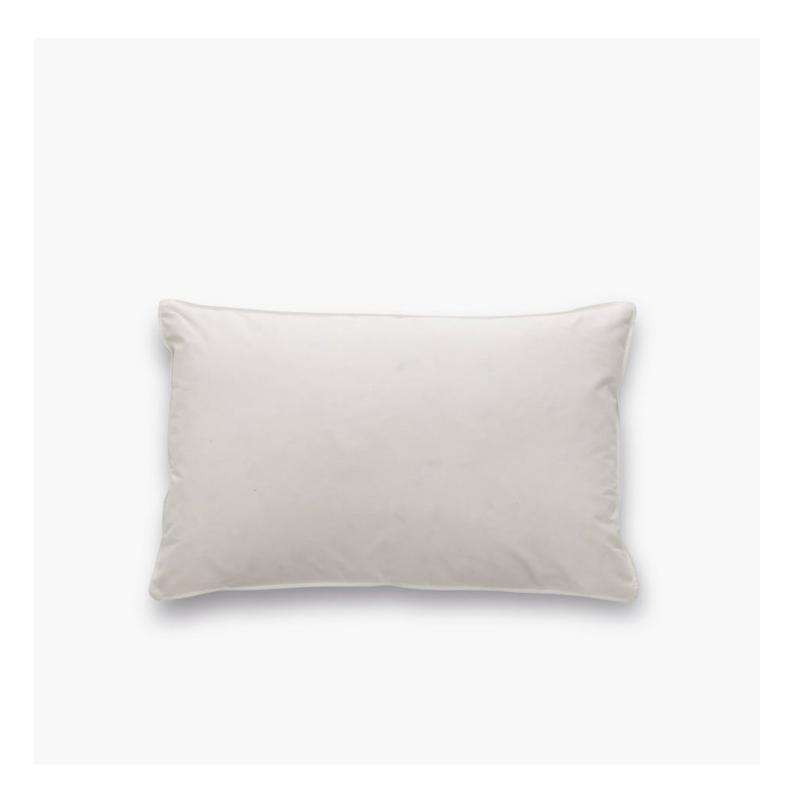

# **PILLOWS INSERTS**

# Pillow in Dacron DuPont

Padding in aerating polyester. Hygienic, anti-allergenic and easy to maintain.

This pillow offers a pleasant sensation of softness and comfort, adapting to head and neck and returning to the original shape in a slow way. 100% cotton pillow case, removable and washable.