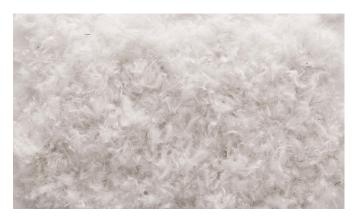

# Pillow in goose feathers

Padding in goose feathers 100%.

Thanks to the high ventilation temperature will remain static throughout the night

It absorbs humidity and lets exceeding heat evaporate.

100% cotton pillow case, removable and washable.