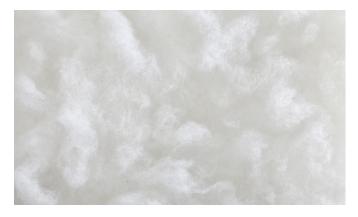

# Pillow in Dacron DuPont

Padding in aerating polyester. Hygienic, anti-allergenic and easy to maintain.

This pillow offers a pleasant sensation of softness and comfort, adapting to head and neck and returning to the original shape in a slow way. 100% cotton pillow case, removable and washable.

Padding in aerating polyester. Hygienic, anti-allergenic and easy to maintain.

Thank night. It abs