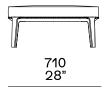

## **Poliform**



**DESCRIPTION** 

**Typolgy** Armchair

Base Solid wood

**Structure** Moulded flexible polyurethane, with parts in flexible multi-density polyurethane

**Pre-cover** Polyester padding, feather and cotton cloth

Final cover Removable in fabric or not removable in leather

Features Grosgrain perimetral insert in the colours as for samples

On request (inner/outer structure) can be covered with fabrics and/or leathers of different categories

Pouf On request (seat/perimetral band) can be covered with fabrics and/or leathers of different categories

## **Poliform**

## DIMENSIONS