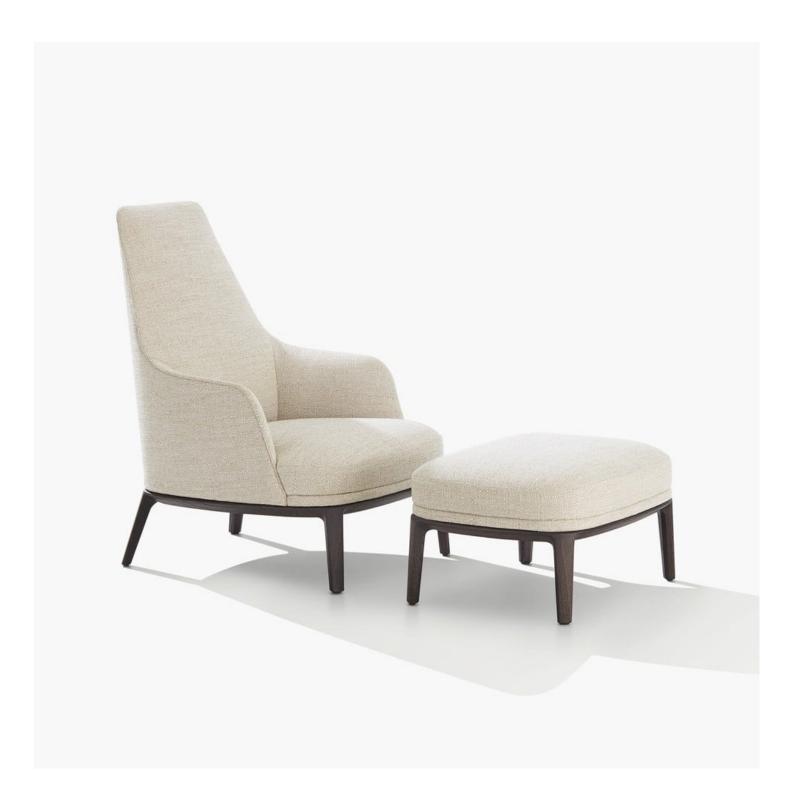

## **Poliform**

**DESCRIPTION** 

**Typolgy** Armchair

Base Solid wood

**Structure** Moulded flexible polyurethane, with parts in flexible multi-density polyurethane

**Pre-cover** Polyester padding, feather and cotton cloth

Final cover Removable in fabric or not removable in leather

Features Grosgrain perimetral insert in the colours as for samples

On request (inner/outer structure) can be covered with fabrics and/or leathers of different categories

Pouf On request (seat/perimetral band) can be covered with fabrics and/or leathers of different categories