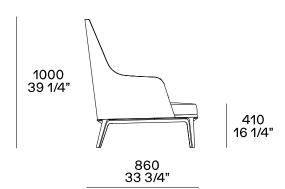

## **Poliform**



**DESCRIPTION** 

**Typolgy** Armchair

Base Solid wood

**Structure** Moulded flexible polyurethane, with parts in flexible multi-density polyurethane

**Pre-cover** Polyester padding, feather and cotton cloth

Final cover Removable in fabric or not removable in leather

Features Grosgrain perimetral insert in the colours as for samples

On request (inner/outer structure) can be covered with fabrics and/or leathers of different categories

Pouf On request (seat/perimetral band) can be covered with fabrics and/or leathers of different categories

## **Poliform**

## DIMENSIONS