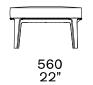

## **Poliform**



**DESCRIPTION** 

**Typolgy** Armchair

Base Solid wood

**Structure** Moulded flexible polyurethane, with parts in flexible multi-density polyurethane

**Pre-cover** Polyester padding, feather and cotton cloth

Final cover Removable in fabric or not removable in leather

Features Grosgrain perimetral insert in the colours as for samples

On request (inner/outer structure) can be covered with fabrics and/or leathers of different categories

Pouf On request (seat/perimetral band) can be covered with fabrics and/or leathers of different categories

## **Poliform**

## DIMENSIONS