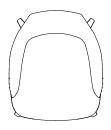

## **Poliform**

**DESCRIPTION** 

**Typolgy** Armchair

Base Solid wood

**Structure** Moulded flexible polyurethane, with parts in flexible multi-density polyurethane

**Pre-cover** Polyester padding, feather and cotton cloth

Final cover Removable in fabric or not removable in leather

Features Grosgrain perimetral insert in the colours as for samples

On request (inner/outer structure) can be covered with fabrics and/or leathers of different categories

Pouf On request (seat/perimetral band) can be covered with fabrics and/or leathers of different categories