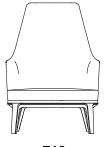

## **Poliform**



**DESCRIPTION** 

**Typolgy** Armchair

Base Solid wood

**Structure** Moulded flexible polyurethane, with parts in flexible multi-density polyurethane

**Pre-cover** Polyester padding, feather and cotton cloth

Final cover Removable in fabric or not removable in leather

Features Grosgrain perimetral insert in the colours as for samples

On request (inner/outer structure) can be covered with fabrics and/or leathers of different categories

Pouf On request (seat/perimetral band) can be covered with fabrics and/or leathers of different categories

## **Poliform**

## DIMENSIONS