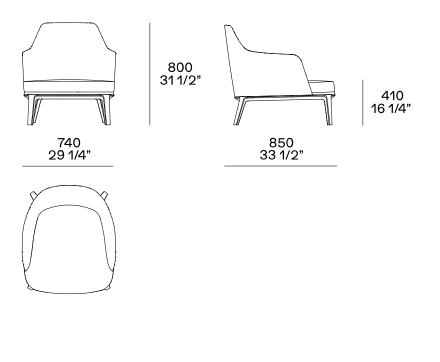

|
| Structure   | Moulded flexible polyurethane, with parts in flexible multi-density polyurethane                       |
| Pre-cover   | Polyester padding, feather and cotton cloth                                                            |
| Final cover | Removable in fabric or not removable in leather                                                        |
| Features    | Grosgrain perimetral insert in the colours as for samples                                              |
|             | On request (inner/outer structure) can be covered with fabrics and/or leathers of different categories |
| Pouf        | On request (seat/perimetral band) can be covered with fabrics and/or leathers of different categories  |

## DIMENSIONS