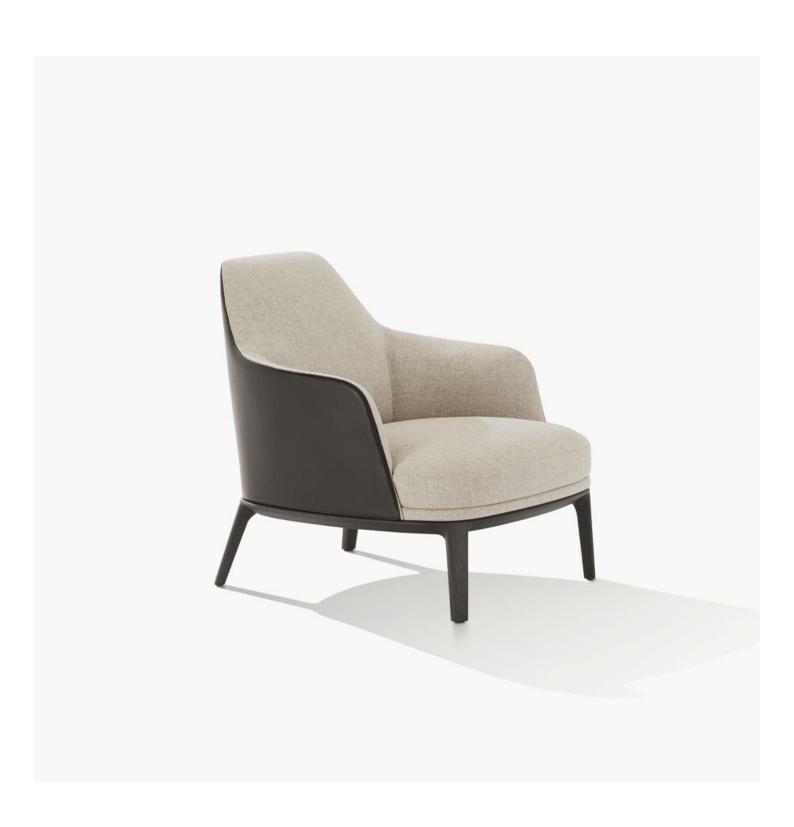

## Poliform

JANE LARGE Emmanuel Gallina, 2018

## Poliform

| DESCRIPTION |                                                                                                        |
|-------------|--------------------------------------------------------------------------------------------------------|
| Туроюду     | Armchair                                                                                               |
| Base        | Solid wood                                                                                             |
| Structure   | Moulded flexible polyurethane, with parts in flexible multi-density polyurethane                       |
| Pre-cover   | Polyester padding, feather and cotton cloth                                                            |
| Final cover | Removable in fabric or not removable in leather                                                        |
| Features    | Grosgrain perimetral insert in the colours as for samples                                              |
|             | On request (inner/outer structure) can be covered with fabrics and/or leathers of different categories |
| Pouf        | On request (seat/perimetral band) can be covered with fabrics and/or leathers of different categories  |