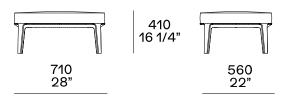

|
| Structure   | Moulded flexible polyurethane, with parts in flexible multi-density polyurethane                       |
| Pre-cover   | Polyester padding, feather and cotton cloth                                                            |
| Final cover | Removable in fabric or not removable in leather                                                        |
| Features    | Grosgrain perimetral insert in the colours as for samples                                              |
|             | On request (inner/outer structure) can be covered with fabrics and/or leathers of different categories |
| Pouf        | On request (seat/perimetral band) can be covered with fabrics and/or leathers of different categories  |

## DIMENSIONS