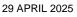

### Behind-sofa coffee table 340 13 1/2" 1800 70 3/4 450 17 3/4" 450 17 3/4" 340 13 1/2" 2400 94 1/2" 450 17 3/4"