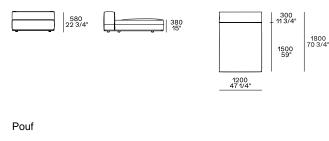

#### Corner unit Ih-rh

Pouf

Terminal, central, corner and double-sided use on all sides except for the 1200x600 module, which is double-sided modular only on the long side. 29 APRIL 2025 POLIFORM.IT

WESTSIDE Jean-Marie Massaud, 2019

### **Freestanding elements**

Terminal, central, corner and double-sided use on all sides except for the 1200x600 module, which is double-sided modular only on the long side.