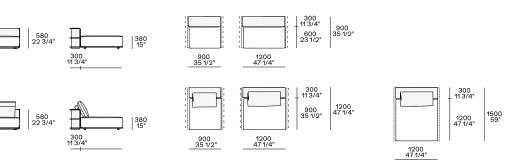

#### DIMENSIONS

### **Freestanding elements**

Terminal, central, corner and double-sided use on all sides except for the 1200x600 module, which is double-sided modular only on the long side.