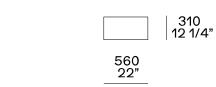

her                           |
| Base              | Medium-density fibre panel painted                             |
| Optional cushions | White cotton and feather                                       |

WESTSIDE Jean-Marie Massaud, 2019

#### DIMENSIONS

### Components

End units Ih-rh



In the double-sided compositions the backrest cushions rest on the backrest of the element behind.

WESTSIDE Jean-Marie Massaud, 2019

Central unit with backrest with shelf



#### Chaise longue





Chaise longue Ih-rh with Slim armrest



#### Corner unit Ih-rh







Pouf





Terminal, central, corner and double-sided use on all sides except for the 1200x600 module, which is double-sided modular only on the long side. 29 APRIL 2025 POLIFORM.IT

WESTSIDE Jean-Marie Massaud, 2019

Schienale mobile





Available only for pouf unit

----

### **Freestanding elements**





Terminal, central, corner and double-sided use on all sides except for the 1200x600 module, which is double-sided modular only on the long side.

#### Movable backrest







Available only for pouf unit

### **Behind-sofa element**

#### Behind-sofa element with shelf



#### Behind-sofa element with open space





POLIFORM.IT

WESTSIDE Jean-Marie Massaud, 2019

### Behind-sofa coffee table 340 13 1/2" 1800 70 3/4 450 17 3/4" 450 17 3/4" 340 13 1/2" 2400 94 1/2" 450 17 3/4"



### Optional drawer



### Cushions

Optional backrest cushion with or without roll-cushion



Larghezza 680-980 da abbinare in base alla larghezza degli schienali

### Optional Cushion comfort



Headrest



Non utilizzabile su pouf, chaise