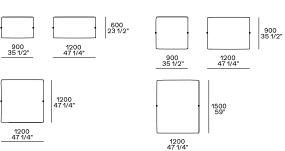

### **Freestanding elements**

Terminal, central, corner and double-sided use on all sides except for the 1200x600 module, which is double-sided modular only on the long side.