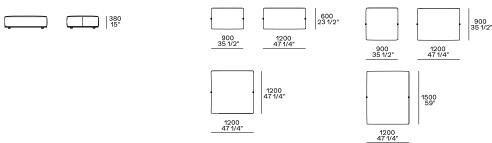

### **Freestanding elements**

Terminal, central, corner and double-sided use on all sides except for the 1200x600 module, which is double-sided modular only on the long side.