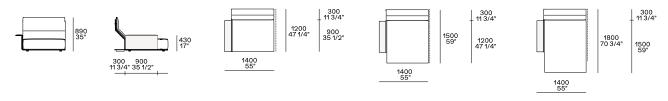

#### Chaise longue

Chaise longue Ih-rh with Slim armrest

#### Corner unit Ih-rh

Pouf

Terminal, central, corner and double-sided use on all sides except for the 1200x600 module, which is double-sided modular only on the long side. 29 APRIL 2025 POLIFORM.IT

WESTSIDE Jean-Marie Massaud, 2019

### **Freestanding elements**

Terminal, central, corner and double-sided use on all sides except for the 1200x600 module, which is double-sided modular only on the long side.