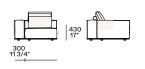

#### Corner unit Ih-rh

Pouf

Terminal, central, corner and double-sided use on all sides except for the 1200x600 module, which is double-sided modular only on the long side. 29 APRIL 2025 POLIFORM.IT

WESTSIDE Jean-Marie Massaud, 2019