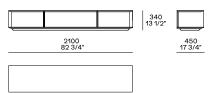

### Cushions

Optional backrest cushion with or without roll-cushion

Larghezza 680-980 da abbinare in base alla larghezza degli schienali