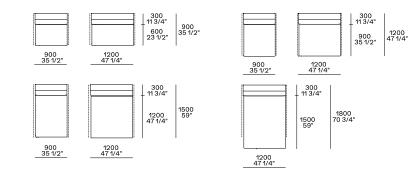

### Components

End units Ih-rh

In the double-sided compositions the backrest cushions rest on the backrest of the element behind.

WESTSIDE Jean-Marie Massaud, 2019

Central unit with backrest with shelf

#### Corner unit Ih-rh

Pouf

Terminal, central, corner and double-sided use on all sides except for the 1200x600 module, which is double-sided modular only on the long side. 29 APRIL 2025 POLIFORM.IT

WESTSIDE Jean-Marie Massaud, 2019

### **Freestanding elements**

Terminal, central, corner and double-sided use on all sides except for the 1200x600 module, which is double-sided modular only on the long side.