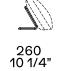

IMENSIONS

### Components

End units Ih-rh



In the double-sided compositions the backrest cushions rest on the backrest of the element behind.

WESTSIDE Jean-Marie Massaud, 2019

Central unit with backrest with shelf



#### Chaise longue





Chaise longue Ih-rh with Slim armrest



#### Corner unit Ih-rh







Pouf





Terminal, central, corner and double-sided use on all sides except for the 1200x600 module, which is double-sided modular only on the long side. 29 APRIL 2025 POLIFORM.IT

WESTSIDE Jean-Marie Massaud, 2019

Schienale mobile





Available only for pouf unit

----

### **Freestanding elements**





Terminal, central, corner and double-sided use on all sides except for the 1200x600 module, which is double-sided modular only on the long side.

#### Movable backrest







Available only for pouf unit

### **Behind-sofa element**

#### Behind-sofa element with shelf



#### Behind-sofa element with open space





POLIFORM.IT

WESTSIDE Jean-Marie Massaud, 2019

### Behind-sofa coffee table 340 13 1/2" 1800 70 3/4 450 17 3/4" 450 17 3/4" 340 13 1/2" 2400 94 1/2" 450 17 3/4"



### Optional drawer



### Cushions

Optional backrest cushion with or without roll-cushion



Larghezza 680-980 da abbinare in base alla larghezza degli schienali

### Optional Cushion comfort



Headrest



Non utilizzabile su pouf, chaise longue, elemento con mensola

#### Optional Cushion with band