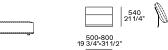

#### Corner unit Ih-rh

Pouf

Terminal, central, corner and double-sided use on all sides except for the 1200x600 module, which is double-sided modular only on the long side. 29 APRIL 2025 POLIFORM.IT

WESTSIDE Jean-Marie Massaud, 2019