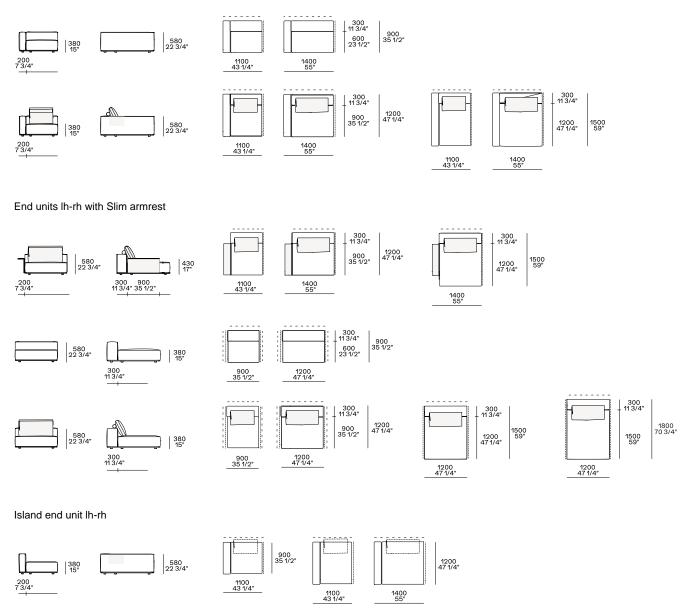

#### DIMENSIONS

### Components

End units Ih-rh

In the double-sided compositions the backrest cushions rest on the backrest of the element behind.

WESTSIDE Jean-Marie Massaud, 2019

Central unit with backrest with shelf

#### Chaise longue

Chaise longue Ih-rh with Slim armrest

#### Corner unit Ih-rh

Pouf

Terminal, central, corner and double-sided use on all sides except for the 1200x600 module, which is double-sided modular only on the long side. 29 APRIL 2025 POLIFORM.IT

WESTSIDE Jean-Marie Massaud, 2019