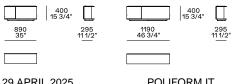

#### Corner unit Ih-rh

Pouf

Terminal, central, corner and double-sided use on all sides except for the 1200x600 module, which is double-sided modular only on the long side. 29 APRIL 2025 POLIFORM.IT

WESTSIDE Jean-Marie Massaud, 2019

### **Freestanding elements**

Terminal, central, corner and double-sided use on all sides except for the 1200x600 module, which is double-sided modular only on the long side.