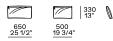

E Jean-Marie Massaud, 2019

Schienale mobile





Available only for pouf unit

----

### **Freestanding elements**





Terminal, central, corner and double-sided use on all sides except for the 1200x600 module, which is double-sided modular only on the long side.

#### Movable backrest







Available only for pouf unit

### **Behind-sofa element**

#### Behind-sofa element with shelf



#### Behind-sofa element with open space





POLIFORM.IT

WESTSIDE Jean-Marie Massaud, 2019

### Behind-sofa coffee table 340 13 1/2" 1800 70 3/4 450 17 3/4" 450 17 3/4" 340 13 1/2" 2400 94 1/2" 450 17 3/4"



### Optional drawer



### Cushions

Optional backrest cushion with or without roll-cushion



Larghezza 680-980 da abbinare in base alla larghezza degli schienali

### Optional Cushion comfort



Headrest



Non utilizzabile su pouf, chaise longue, elemento con mensola

#### Optional Cushion with band