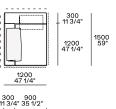

|
| Cushion seat      | Multi-density polyurethane                                     |
| Pre-cover         | White cotton and feather                                       |
| Final cover       | Removable cover in fabric or leather                           |
| Base              | Medium-density fibre panel painted                             |
| Optional cushions | White cotton and feather                                       |

WESTSIDE Jean-Marie Massaud, 2019

#### DIMENSIONS

### Components

End units Ih-rh



In the double-sided compositions the backrest cushions rest on the backrest of the element behind.

WESTSIDE Jean-Marie Massaud, 2019

Central unit with backrest with shelf



#### Chaise longue





Chaise longue Ih-rh with Slim armrest



#### Corner unit Ih-rh







Pouf





Terminal, central, corner and double-sided use on all sides except for the 1200x600 module, which is double-sided modular only on the long side. 29 APRIL 2025 POLIFORM.IT

WESTSIDE Jean-Marie Massaud, 2019

Schienale mobile





Available only for pouf unit

----

### **Freestanding elements**





Terminal, central, corner and double-sided use on all sides except for the 1200x600 module, which is double-sided modular only on the long side.

#### Movable backrest







Available only for pouf unit

### **Behind-sofa element**

#### Behind-sofa element with shelf



#### Behind-sofa element with open space





POLIFORM.IT

WESTSIDE Jean-Marie Massaud, 2019

### Behind-sofa coffee table 340 13 1/2" 1800 70 3/4 450 17 3/4" 450 17 3/4" 340 13 1/2" 2400 94 1/2" 450 17 3/4"



###