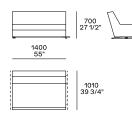

Padding              | Flexible multi-density polyurethane                               |
| Pre-cover            | Polyester padding                                                 |
| Available decoration | Bar tack stitching in colours                                     |
| Optional cushions    | Fabric or leather                                                 |
| Final cover          | Removable cover in fabric                                         |
| Feet                 | Metal painted                                                     |
| Features             | Available decoration, bar tack stitching in the colours as sample |
|                      |                                                                   |



### DIMENSIONS

# Components







#### Central unit



# Chaise loungue end unit Ih-rh

1900 74 3/4" 1550 61"

## Cushions



## **Optional armrest**



13 JUNE 2024