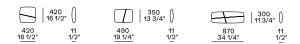

|
| Pre-cover            | Polyester padding                                                 |
| Available decoration | Bar tack stitching in colours                                     |
| Optional cushions    | Fabric or leather                                                 |
| Final cover          | Removable cover in fabric                                         |
| Feet                 | Metal painted                                                     |
| Features             | Available decoration, bar tack stitching in the colours as sample |
|                      |                                                                   |



### DIMENSIONS

# Components







#### Central unit



# Chaise loungue end unit Ih-rh

1900 74 3/4" 1550 61"

## Cushions



## **Optional armrest**



13 JUNE 2024