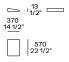

over            | Polyester padding                                                 |
| Available decoration | Bar tack stitching in colours                                     |
| Optional cushions    | Fabric or leather                                                 |
| Final cover          | Removable cover in fabric                                         |
| Feet                 | Metal painted                                                     |
| Features             | Available decoration, bar tack stitching in the colours as sample |
|                      |                                                                   |



### DIMENSIONS

# Components







#### Central unit



# Chaise loungue end unit Ih-rh

1900 74 3/4" 1550 61"

## Cushions



## **Optional armrest**



13 JUNE 2024