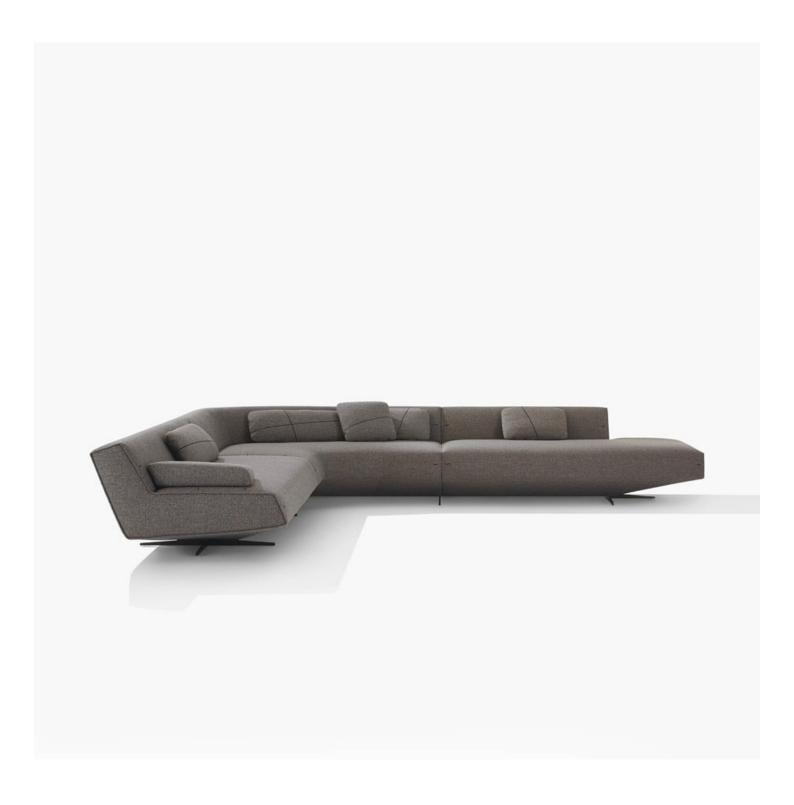

# Poliform

SYDNEY Jean-Marie Massaud, 2016

# Poliform

| DESCRIZIONE          |                                                                   |
|----------------------|-------------------------------------------------------------------|
| Туроlоду             | Modualar sofa                                                     |
| Structure            | Wood and by-products                                              |
| Padding              | Flexible multi-density polyurethane                               |
| Pre-cover            | Polyester padding                                                 |
| Available decoration | Bar tack stitching in colours                                     |
| Optional cushions    | Fabric or leather                                                 |
| Final cover          | Removable cover in fabric                                         |
| Feet                 | Metal painted                                                     |
| Features             | Available decoration, bar tack stitching in the colours as sample |
|                      |                                                                   |