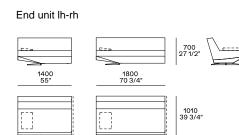

|
| Padding              | Flexible multi-density polyurethane                               |
| Pre-cover            | Polyester padding                                                 |
| Available decoration | Bar tack stitching in colours                                     |
| Optional cushions    | Fabric or leather                                                 |
| Final cover          | Removable cover in fabric                                         |
| Feet                 | Metal painted                                                     |
| Features             | Available decoration, bar tack stitching in the colours as sample |
|                      |                                                                   |



### DIMENSIONS

# Components







#### Central unit



# Chaise loungue end unit Ih-rh

1900 74 3/4" 1550 61"

## Cushions



## **Optional armrest**



13 JUNE 2024