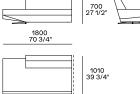

|
| Padding              | Flexible multi-density polyurethane                               |
| Pre-cover            | Polyester padding                                                 |
| Available decoration | Bar tack stitching in colours                                     |
| Optional cushions    | Fabric or leather                                                 |
| Final cover          | Removable cover in fabric                                         |
| Feet                 | Metal painted                                                     |
| Features             | Available decoration, bar tack stitching in the colours as sample |
|                      |                                                                   |



### DIMENSIONS

# Components







#### Central unit



# Chaise loungue end unit Ih-rh

1900 74 3/4" 1550 61"

## Cushions



## **Optional armrest**



13 JUNE 2024