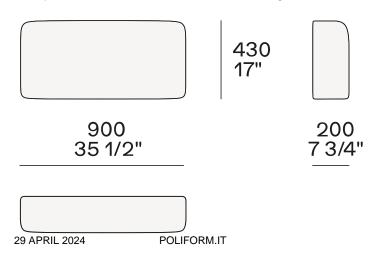

|
| Bed base final cover  | Removable in fabric or removable in leather                                                  |
| Headboard final cover | Removable in fabric or removable in leather                                                  |
| Features              | Headboard lateral side inserts in hide                                                       |
| Cuschions             | Polyester fibre with pre-cover in cotton canvas                                              |
|                       |                                                                                              |

#### DIMENSIONS



#### For mattress w 70 3/4" and King size



#### Size optional cushion for Queen size



#### Size optional cushion for mattress w 67"-70 3/4" and King size



YUME Jean-Marie Massaud, 2022