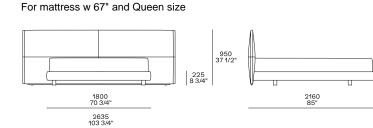

ng in polyurethane foam and polyester fibre pre-cover |
| Headboard             | Moulded polyurethane with polyester fibre pre-cover                                          |
| Bed base final cover  | Removable in fabric or removable in leather                                                  |
| Headboard final cover | Removable in fabric or removable in leather                                                  |
| Features              | Headboard lateral side inserts in hide                                                       |
| Cuschions             | Polyester fibre with pre-cover in cotton canvas                                              |
|                       |                                                                                              |

#### DIMENSIONS



#### For mattress w 70 3/4" and King size



#### Size optional cushion for Queen size



#### Size optional cushion for mattress w 67"-70 3/4" and King size



YUME Jean-Marie Massaud, 2022