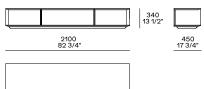

l unit with backrest with shelf



#### Chaise longue





Chaise longue Ih-rh with Slim armrest



#### Corner unit Ih-rh







Pouf





Terminal, central, corner and double-sided use on all sides except for the 1200x600 module, which is double-sided modular only on the long side. 28 APRIL 2024 POLIFORM.IT

WESTSIDE Jean-Marie Massaud, 2019

Schienale mobile





Available only for pouf unit

----

### **Freestanding elements**







Terminal, central, corner and double-sided use on all sides except for the 1200x600 module, which is double-sided modular only on the long side.

#### Movable backrest







Available only for pouf unit

## **Behind-sofa element**

#### Behind-sofa element with shelf



#### Behind-sofa element with open space



ſ



WESTSIDE Jean-Marie Massaud, 2019





### Optional drawer



## Cushions

Optional backrest cushion with or without roll-cushion



Larghezza 680-980 da abbinare in base alla larghezza degli schienali

### Optional Cushion comfort



Headrest



Non utilizzabile su pouf, chaise longue, elemento con mensola

#### Optional Cushion with band