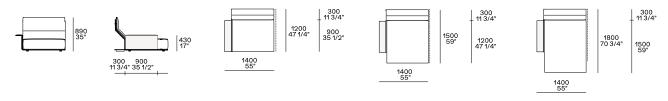

#### Chaise longue

Chaise longue Ih-rh with Slim armrest

### **Freestanding elements**

Terminal, central, corner and double-sided use on all sides except for the 1200x600 module, which is double-sided modular only on the long side.