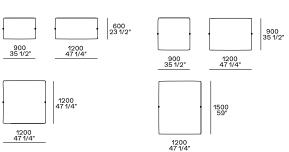

#### Corner unit Ih-rh

Pouf

Terminal, central, corner and double-sided use on all sides except for the 1200x600 module, which is double-sided modular only on the long side. 28 APRIL 2024 POLIFORM.IT

WESTSIDE Jean-Marie Massaud, 2019

### **Freestanding elements**

Terminal, central, corner and double-sided use on all sides except for the 1200x600 module, which is double-sided modular only on the long side.