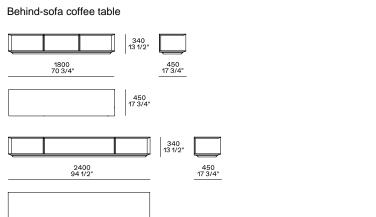

ral unit with backrest with shelf



#### Chaise longue





Chaise longue Ih-rh with Slim armrest



#### Corner unit Ih-rh







Pouf





Terminal, central, corner and double-sided use on all sides except for the 1200x600 module, which is double-sided modular only on the long side. 28 APRIL 2024 POLIFORM.IT

WESTSIDE Jean-Marie Massaud, 2019

Schienale mobile





Available only for pouf unit

----

### **Freestanding elements**







Terminal, central, corner and double-sided use on all sides except for the 1200x600 module, which is double-sided modular only on the long side.

#### Movable backrest







Available only for pouf unit

## **Behind-sofa element**

#### Behind-sofa element with shelf



#### Behind-sofa element with open space



ſ



WESTSIDE Jean-Marie Massaud, 2019





### Optional drawer



## Cushions

Optional backrest cushion with or without roll-cushion



Larghezza 680-980 da abbinare in base alla larghezza degli schienali

### Optional Cushion comfort



Headrest



Non utilizzabile su pouf, chaise longue, elemento con mensola

#### Optional Cushion with band