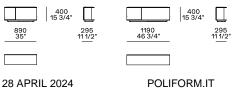

#### Corner unit Ih-rh

Pouf

Terminal, central, corner and double-sided use on all sides except for the 1200x600 module, which is double-sided modular only on the long side. 28 APRIL 2024 POLIFORM.IT

WESTSIDE Jean-Marie Massaud, 2019

### **Freestanding elements**

Terminal, central, corner and double-sided use on all sides except for the 1200x600 module, which is double-sided modular only on the long side.