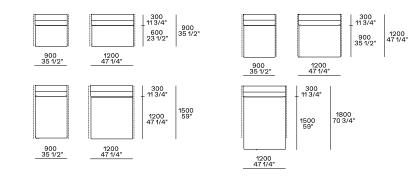

### Components

End units Ih-rh

In the double-sided compositions the backrest cushions rest on the backrest of the element behind.

WESTSIDE Jean-Marie Massaud, 2019

Central unit with backrest with shelf

#### Corner unit Ih-rh

Pouf

Terminal, central, corner and double-sided use on all sides except for the 1200x600 module, which is double-sided modular only on the long side. 28 APRIL 2024 POLIFORM.IT

WESTSIDE Jean-Marie Massaud, 2019