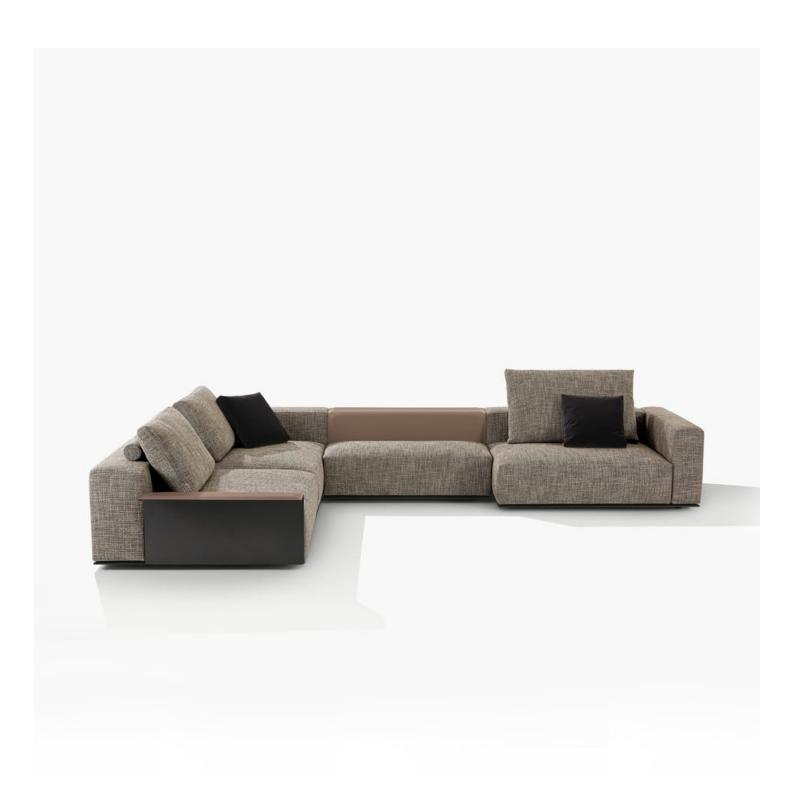

WESTSIDE Jean-Marie Massaud, 2019

| DESCRIPTION       |                                                                |
|-------------------|----------------------------------------------------------------|
| Туроlоду          | Modular sofa without junction elements, can be freely composed |
| Structure         | Wood and by-products                                           |
| Backrest cushion  | Multi-density polyurethane                                     |
| Roll-cushion      | Expanded polyurethane                                          |
| Cushion seat      | Multi-density polyurethane                                     |
| Pre-cover         | White cotton and feather                                       |
| Final cover       | Removable cover in fabric or leather                           |
| Base              | Medium-density fibre panel painted                             |
| Optional cushions | White cotton and feather                                       |

WESTSIDE Jean-Marie Massaud, 2019