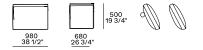

## Cushions

Optional backrest cushion with or without roll-cushion

Larghezza 680-980 da abbinare in base alla larghezza degli schienali