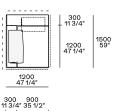

|
| Cushion seat      | Multi-density polyurethane                                     |
| Pre-cover         | White cotton and feather                                       |
| Final cover       | Removable cover in fabric or leather                           |
| Base              | Medium-density fibre panel painted                             |
| Optional cushions | White cotton and feather                                       |

WESTSIDE Jean-Marie Massaud, 2019

#### DIMENSIONS

### Components

End units Ih-rh



In the double-sided compositions the backrest cushions rest on the backrest of the element behind.

WESTSIDE Jean-Marie Massaud, 2019

Central unit with backrest with shelf



#### Chaise longue





Chaise longue Ih-rh with Slim armrest



#### Corner unit Ih-rh







Pouf





Terminal, central, corner and double-sided use on all sides except for the 1200x600 module, which is double-sided modular only on the long side. 28 APRIL 2024 POLIFORM.IT

WESTSIDE Jean-Marie Massaud, 2019

Schienale mobile





Available only for pouf unit

----

### **Freestanding elements**







Terminal, central, corner and double-sided use on all sides except for the 1200x600 module, which is double-sided modular only on the long side.

#### Movable backrest







Available only for pouf unit

## **Behind-sofa element**

#### Behind-sofa element with shelf



#### Behind-sofa element with open space



ſ



WESTSIDE Jean-Marie Massaud, 2019





### Optional drawer



## Cushions

Optional backrest cushion with or without roll-cushion



Larghezza 680-980 da abbinare in