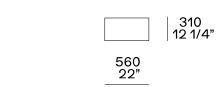

her                           |
| Base              | Medium-density fibre panel painted                             |
| Optional cushions | White cotton and feather                                       |

WESTSIDE Jean-Marie Massaud, 2019

#### DIMENSIONS

### Components

End units Ih-rh



In the double-sided compositions the backrest cushions rest on the backrest of the element behind.

WESTSIDE Jean-Marie Massaud, 2019

Central unit with backrest with shelf



#### Chaise longue





Chaise longue Ih-rh with Slim armrest



#### Corner unit Ih-rh







Pouf





Terminal, central, corner and double-sided use on all sides except for the 1200x600 module, which is double-sided modular only on the long side. 28 APRIL 2024 POLIFORM.IT

WESTSIDE Jean-Marie Massaud, 2019

Schienale mobile





Available only for pouf unit

----

### **Freestanding elements**







Terminal, central, corner and double-sided use on all sides except for the 1200x600 module, which is double-sided modular only on the long side.

#### Movable backrest







Available only for pouf unit

## **Behind-sofa element**

#### Behind-sofa element with shelf



#### Behind-sofa element with open space



ſ



WESTSIDE Jean-Marie Massaud, 2019





### Optional drawer



## Cushions

Optional backrest cushion with or without roll-cushion



Larghezza 680-980 da abbinare in base alla larghezza degli schienali

### Optional Cushion comfort



Headrest



Non utilizzabile su pouf, chaise longue, elemento con mensola

#### Optional Cushion with band