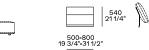

or the 1200x600 module, which is double-sided modular only on the long side. 28 APRIL 2024 POLIFORM.IT

WESTSIDE Jean-Marie Massaud, 2019

Schienale mobile





Available only for pouf unit

----

### **Freestanding elements**







Terminal, central, corner and double-sided use on all sides except for the 1200x600 module, which is double-sided modular only on the long side.

#### Movable backrest







Available only for pouf unit

## **Behind-sofa element**

#### Behind-sofa element with shelf



#### Behind-sofa element with open space



ſ



WESTSIDE Jean-Marie Massaud, 2019





### Optional drawer



## Cushions

Optional backrest cushion with or without roll-cushion



Larghezza 680-980 da abbinare in base alla larghezza degli schienali

### Optional Cushion comfort



Headrest



Non utilizzabile su pouf, chaise longue, elemento con mensola

#### Optional Cushion with band