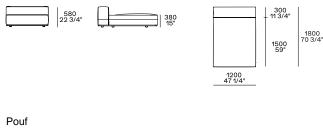

#### Corner unit Ih-rh

Pouf

Terminal, central, corner and double-sided use on all sides except for the 1200x600 module, which is double-sided modular only on the long side. 28 APRIL 2024 POLIFORM.IT

WESTSIDE Jean-Marie Massaud, 2019