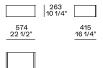

th shelf



#### Chaise longue





Chaise longue Ih-rh with Slim armrest



#### Corner unit Ih-rh







Pouf





Terminal, central, corner and double-sided use on all sides except for the 1200x600 module, which is double-sided modular only on the long side. 28 APRIL 2024 POLIFORM.IT

WESTSIDE Jean-Marie Massaud, 2019

Schienale mobile





Available only for pouf unit

----

### **Freestanding elements**







Terminal, central, corner and double-sided use on all sides except for the 1200x600 module, which is double-sided modular only on the long side.

#### Movable backrest







Available only for pouf unit

## **Behind-sofa element**

#### Behind-sofa element with shelf



#### Behind-sofa element with open space



ſ



WESTSIDE Jean-Marie Massaud, 2019





### Optional drawer



## Cushions

Optional backrest cushion with or without roll-cushion



Larghezza 680-980 da abbinare in base alla larghezza degli schienali

### Optional Cushion comfort



Headrest



Non utilizzabile su pouf, chaise longue, elemento con mensola

#### Optional Cushion with band