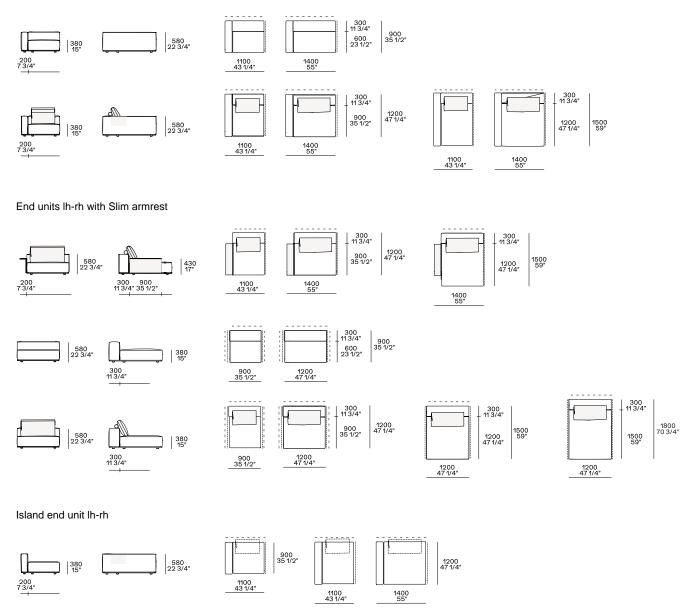

#### DIMENSIONS

#### Chaise longue

Chaise longue Ih-rh with Slim armrest

#### Corner unit Ih-rh

Pouf

Terminal, central, corner and double-sided use on all sides except for the 1200x600 module, which is double-sided modular only on the long side. 28 APRIL 2024 POLIFORM.IT

WESTSIDE Jean-Marie Massaud, 2019

### **Freestanding elements**

Terminal, central, corner and double-sided use on all sides except for the 1200x600 module, which is double-sided modular only on the long side.