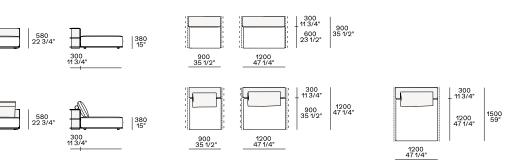

#### DIMENSIONS

### Components

End units Ih-rh

In the double-sided compositions the backrest cushions rest on the backrest of the element behind.

WESTSIDE Jean-Marie Massaud, 2019

Central unit with backrest with shelf