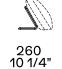

ENSIONS

### Components

End units Ih-rh



In the double-sided compositions the backrest cushions rest on the backrest of the element behind.

WESTSIDE Jean-Marie Massaud, 2019

Central unit with backrest with shelf



#### Chaise longue





Chaise longue Ih-rh with Slim armrest



#### Corner unit Ih-rh







Pouf





Terminal, central, corner and double-sided use on all sides except for the 1200x600 module, which is double-sided modular only on the long side. 28 APRIL 2024 POLIFORM.IT

WESTSIDE Jean-Marie Massaud, 2019

Schienale mobile





Available only for pouf unit

----

### **Freestanding elements**







Terminal, central, corner and double-sided use on all sides except for the 1200x600 module, which is double-sided modular only on the long side.

#### Movable backrest







Available only for pouf unit

## **Behind-sofa element**

#### Behind-sofa element with shelf



#### Behind-sofa element with open space



ſ



WESTSIDE Jean-Marie Massaud, 2019





### Optional drawer



## Cushions

Optional backrest cushion with or without roll-cushion



Larghezza 680-980 da abbinare in base alla larghezza degli schienali

### Optional Cushion comfort



Headrest



Non utilizzabile su pouf, chaise longue, elemento con mensola

#### Optional Cushion with band