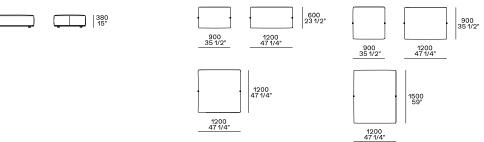

### Components

End units Ih-rh

In the double-sided compositions the backrest cushions rest on the backrest of the element behind.

WESTSIDE Jean-Marie Massaud, 2019

Central unit with backrest with shelf

#### Chaise longue

Chaise longue Ih-rh with Slim armrest

### **Freestanding elements**

Terminal, central, corner and double-sided use on all sides except for the 1200x600 module, which is double-sided modular only on the long side.