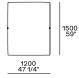

Multi-density polyurethane

Pre-cover White cotton and feather

Final cover Removable cover in fabric or leather

Base Medium-density fibre panel painted

Optional cushions White cotton and feather



#### **DIMENSIONS**

#### Components

#### End units Ih-rh



#### End units Ih-rh with Slim armrest



## Island end unit lh-rh



In the double-sided compositions the backrest cushions rest on the backrest of the element behind.

#### Central unit with backrest with shelf











#### Chaise longue







900 35 1/2"



# Chaise longue Ih-rh with Slim armrest









### Corner unit Ih-rh







#### Pouf





1200 47 1/4"

# **Poliform**

#### Schienale mobile



310 12 1/4"

4"

560 22"

260 10 1/4'

Available only for pouf unit

#### Freestanding elements





Pouf



380 15"









Terminal, central, corner and double-sided use on all sides except for the 1200x600 module, which is double-sided modular only on the long side.

#### Movable backrest



310 12 1/4"

560 22"

260 10 1/4'

Available only for pouf unit

#### Behind-sofa element

Behind-sofa element with shelf

890 35" 295 11/2" 1190 46 3/4" 295 11 1/2" Behind-sofa element with open space



#### Behind-sofa coffee table





# Optional drawer



#### **Cushions**

#### Optional backrest cushion with or without roll-cushion



Larghezza 680-980 da abbinare in base alla larghezza degli schienali

# Optional Cushion comfort



#### Headrest



Non utilizzabile su pouf, chaise longue, elemento con mensola

#### Optional Cushion with band