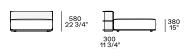

# **Poliform**





**DESCRIPTION** 

**Typology** Modular sofa without junction elements, can be freely composed

**Structure** Wood and by-products

Backrest cushion Multi-density polyurethane

**Roll-cushion** Expanded polyurethane

**Cushion seat** Multi-density polyurethane

Pre-cover White cotton and feather

Final cover Removable cover in fabric or leather

Base Medium-density fibre panel painted

Optional cushions White cotton and feather



#### **DIMENSIONS**

#### Components

#### End units Ih-rh



#### End units Ih-rh with Slim armrest



## Island end unit lh-rh



In the double-sided compositions the backrest cushions rest on the backrest of the element behind.

#### Central unit with backrest with shelf











#### Chaise longue







900 35 1/2"



# Chaise longue Ih-rh with Slim armrest









### Corner unit Ih-rh







#### Pouf





1200 47 1/4"

# **Poliform**

#### Schienale mobile



310 12 1/4"

4"

560 22"

260 10 1/4'

Available only for pouf unit

#### Freestanding elements





Pouf



380 15"









Terminal, central, corner and double-sided use on all sides except for the 1200x600 module, which is double-sided modular only on the long side.

#### Movable backrest



310 12 1/4"

560 22"

260 10 1/4'

Available only for pouf unit

#### Behind-sofa element

Behind-sofa element with shelf

890 35" 295 11/2" 1190 46 3/4" 295 11 1/2" Behind-sofa element with open space



#### Behind-sofa coffee table





# Optional drawer



#### **Cushions**

#### Optional backrest c