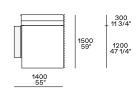

RIPTION** 

**Typology** Modular sofa without junction elements, can be freely composed

**Structure** Wood and by-products

Backrest cushion Multi-density polyurethane

**Roll-cushion** Expanded polyurethane

**Cushion seat** Multi-density polyurethane

Pre-cover White cotton and feather

Final cover Removable cover in fabric or leather

Base Medium-density fibre panel painted

Optional cushions White cotton and feather



#### **DIMENSIONS**

#### Components

#### End units Ih-rh



#### End units Ih-rh with Slim armrest



## Island end unit lh-rh



In the double-sided compositions the backrest cushions rest on the backrest of the element behind.

#### Central unit with backrest with shelf











#### Chaise longue







900 35 1/2"



# Chaise longue Ih-rh with Slim armrest









### Corner unit Ih-rh







#### Pouf





1200 47 1/4"

# **Poliform**

#### Schienale mobile



310 12 1/4"

4"

560 22"

260 10 1/4'

Available only for pouf unit

#### Freestanding elements





Pouf



380 15"









Terminal, central, corner and double-sided use on all sides except for the 1200x600 module, which is double-sided modular only on the long side.

#### Movable backrest



310 12 1/4"

560 22"

260 10 1/4'

Available only for pouf unit

#### Behind-sofa element

Behind-sofa element with shelf

890 35" 295 11/2" 1190 46 3/4" 295 11 1/2" Behind-sofa element with open space



#### Behind-sofa coffee table





# Optional drawer



#### **Cushions**

#### Optional backrest cushion with or without roll-cushion



Larghezza 680-980 da abbinare in base alla larghezza degl