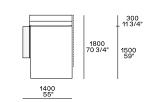

PTION** 

**Typology** Modular sofa without junction elements, can be freely composed

**Structure** Wood and by-products

Backrest cushion Multi-density polyurethane

**Roll-cushion** Expanded polyurethane

**Cushion seat** Multi-density polyurethane

Pre-cover White cotton and feather

Final cover Removable cover in fabric or leather

Base Medium-density fibre panel painted

Optional cushions White cotton and feather



#### **DIMENSIONS**

#### Components

#### End units Ih-rh



#### End units Ih-rh with Slim armrest



## Island end unit lh-rh



In the double-sided compositions the backrest cushions rest on the backrest of the element behind.

#### Central unit with backrest with shelf











#### Chaise longue







900 35 1/2"



# Chaise longue Ih-rh with Slim armrest









### Corner unit Ih-rh







#### Pouf





1200 47 1/4"

# **Poliform**

#### Schienale mobile



310 12 1/4"

4"

560 22"

260 10 1/4'

Available only for pouf unit

#### Freestanding elements





Pouf



380 15"









Terminal, central, corner and double-sided use on all sides except for the 1200x600 module, which is double-sided modular only on the long side.

#### Movable backrest



310 12 1/4"

560 22"

260 10 1/4'

Available only for pouf unit

#### Behind-sofa element

Behind-sofa element with shelf

890 35" 295 11/2" 1190 46 3/4" 295 11 1/2" Behind-sofa element with open space



#### Behind-sofa coffee table





# Optional drawer



#### **Cushions**

#### Optional backrest cushion with or without roll-cushion



Larghezza 680-980 da abbinare in base alla larghezza degli