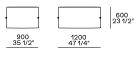

eat** Multi-density polyurethane

Pre-cover White cotton and feather

Final cover Removable cover in fabric or leather

Base Medium-density fibre panel painted

Optional cushions White cotton and feather



#### **DIMENSIONS**

#### Components

#### End units Ih-rh



#### End units Ih-rh with Slim armrest



## Island end unit lh-rh



In the double-sided compositions the backrest cushions rest on the backrest of the element behind.

#### Central unit with backrest with shelf











#### Chaise longue







900 35 1/2"



# Chaise longue Ih-rh with Slim armrest









### Corner unit Ih-rh







#### Pouf





1200 47 1/4"

# **Poliform**

#### Schienale mobile



310 12 1/4"

4"

560 22"

260 10 1/4'

Available only for pouf unit

#### Freestanding elements





Pouf



380 15"









Terminal, central, corner and double-sided use on all sides except for the 1200x600 module, which is double-sided modular only on the long side.

#### Movable backrest



310 12 1/4"

560 22"

260 10 1/4'

Available only for pouf unit

#### Behind-sofa element

Behind-sofa element with shelf

890 35" 295 11/2" 1190 46 3/4" 295 11 1/2" Behind-sofa element with open space



#### Behind-sofa coffee table





# Optional drawer



#### **Cushions**

#### Optional backrest cushion with or without roll-cushion



Larghezza 680-980 da abbinare in base alla larghezza degli schienali

# Optional Cushion comfort



#### Headrest



Non utilizzabile su pouf, chaise longue, elemento con mensola

#### Optional Cushion with band