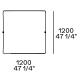

t** Multi-density polyurethane

Pre-cover White cotton and feather

Final cover Removable cover in fabric or leather

Base Medium-density fibre panel painted

Optional cushions White cotton and feather



#### **DIMENSIONS**

#### Components

#### End units Ih-rh



#### End units Ih-rh with Slim armrest



## Island end unit lh-rh



In the double-sided compositions the backrest cushions rest on the backrest of the element behind.

#### Central unit with backrest with shelf











#### Chaise longue







900 35 1/2"



# Chaise longue Ih-rh with Slim armrest









### Corner unit Ih-rh







#### Pouf





1200 47 1/4"

# **Poliform**

#### Schienale mobile



310 12 1/4"

4"

560 22"

260 10 1/4'

Available only for pouf unit

#### Freestanding elements





Pouf



380 15"









Terminal, central, corner and double-sided use on all sides except for the 1200x600 module, which is double-sided modular only on the long side.

#### Movable backrest



310 12 1/4"

560 22"

260 10 1/4'

Available only for pouf unit

#### Behind-sofa element

Behind-sofa element with shelf

890 35" 295 11/2" 1190 46 3/4" 295 11 1/2" Behind-sofa element with open space



#### Behind-sofa coffee table





# Optional drawer



#### **Cushions**

#### Optional backrest cushion with or without roll-cushion



Larghezza 680-980 da abbinare in base alla larghezza degli schienali

# Optional Cushion comfort



#### Headrest



Non utilizzabile su pouf, chaise longue, elemento con mensola

#### Optional Cushion with band