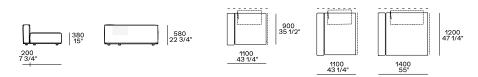

#### Freestanding elements

Pouf

380 15"

Terminal, central, corner and double-sided use on all sides except for the 1200x600 module, which is double-sided modular only on the long side.

#### Behind-sofa element

Behind-sofa element with shelf

890 35" 295 11/2" 1190 46 3/4" 295 11 1/2" Behind-sofa element with open space