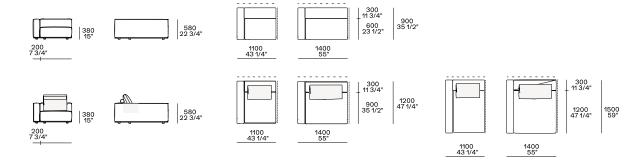

#### Components

#### End units Ih-rh

#### End units Ih-rh with Slim armrest

## Island end unit lh-rh

In the double-sided compositions the backrest cushions rest on the backrest of the element behind.

#### Pouf

1200 47 1/4"