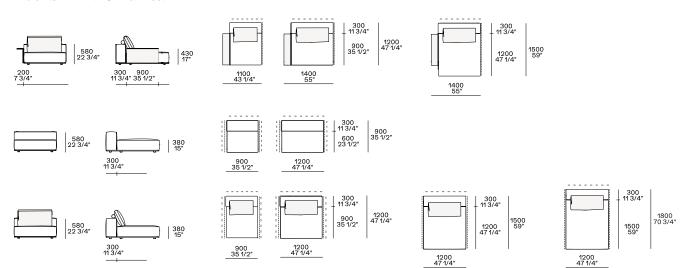

#### Chaise longue

900 35 1/2"

# Chaise longue Ih-rh with Slim armrest

### Corner unit Ih-rh