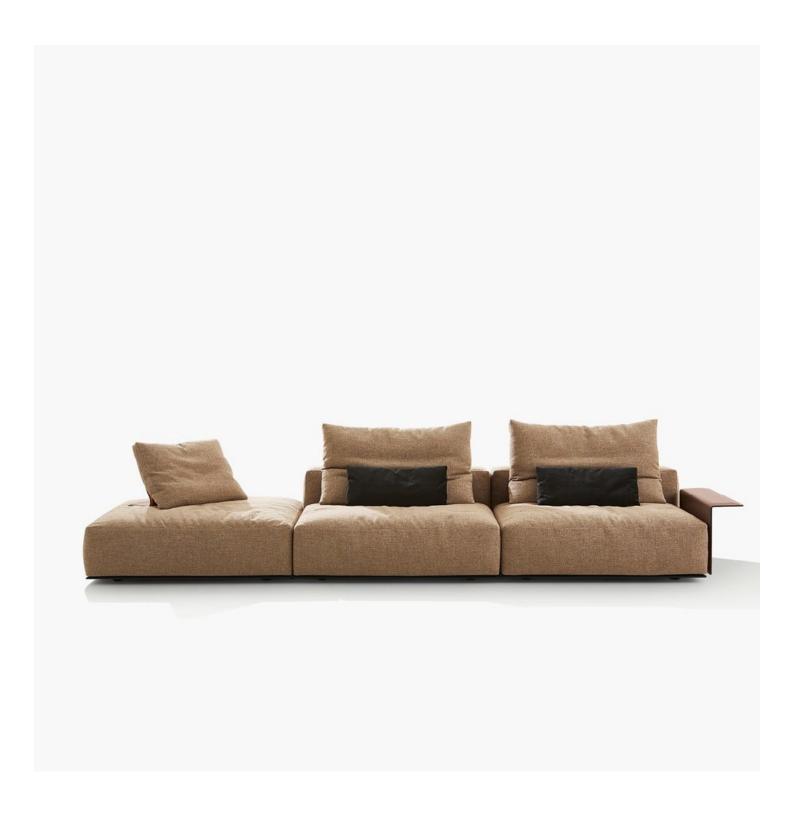

# **Poliform**





**DESCRIPTION** 

**Typology** Modular sofa without junction elements, can be freely composed

**Structure** Wood and by-products

Backrest cushion Multi-density polyurethane

**Roll-cushion** Expanded polyurethane

**Cushion seat** Multi-density polyurethane

Pre-cover White cotton and feather

Final cover Removable cover in fabric or leather

Base Medium-density fibre panel painted

Optional cushions White cotton and feather



#### **DIMENSIONS**

#### Components

#### End units Ih-rh



#### End units Ih-rh with Slim armrest



## Island end unit lh-rh



In the double-sided compositions the backrest cushions rest on the backrest of the element behind.

#### Central unit with backrest with shelf











#### Chaise longue







900 35 1/2"



# Chaise longue Ih-rh with Slim arm