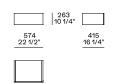

#### Central unit with backrest with shelf











#### Chaise longue







900 35 1/2"



# Chaise longue Ih-rh with Slim armrest









### Corner unit Ih-rh







#### Pouf





1200 47 1/4"

# **Poliform**

#### Schienale mobile



310 12 1/4"

4"

560 22"

260 10 1/4'

Available only for pouf unit

#### Freestanding elements





Pouf



380 15"









Terminal, central, corner and double-sided use on all sides except for the 1200x600 module, which is double-sided modular only on the long side.

#### Movable backrest



310 12 1/4"

560 22"

260 10 1/4'

Available only for pouf unit

#### Behind-sofa element

Behind-sofa element with shelf

890 35" 295 11/2" 1190 46 3/4" 295 11 1/2" Behind-sofa element with open space



#### Behind-sofa coffee table





# Optional drawer



#### **Cushions**

#### Optional backrest cushion with or without roll-cushion



Larghezza 680-980 da abbinare in base alla larghezza degli schienali

# Optional Cushion comfort



#### Headrest



Non utilizzabile su pouf, chaise longue, elemento con mensola

#### Optional Cushion with band