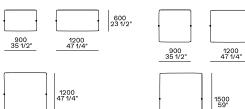

#### Components

#### End units Ih-rh

#### End units Ih-rh with Slim armrest

#### Chaise longue

900 35 1/2"

# Chaise longue Ih-rh with Slim armrest

### Corner unit Ih-rh