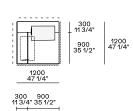

lar sofa without junction elements, can be freely composed

**Structure** Wood and by-products

Backrest cushion Multi-density polyurethane

**Roll-cushion** Expanded polyurethane

**Cushion seat** Multi-density polyurethane

Pre-cover White cotton and feather

Final cover Removable cover in fabric or leather

Base Medium-density fibre panel painted

Optional cushions White cotton and feather



#### **DIMENSIONS**

#### Components

#### End units Ih-rh



#### End units Ih-rh with Slim armrest



## Island end unit lh-rh



In the double-sided compositions the backrest cushions rest on the backrest of the element behind.

#### Central unit with backrest with shelf











#### Chaise longue







900 35 1/2"



# Chaise longue Ih-rh with Slim armrest









### Corner unit Ih-rh







#### Pouf





1200 47 1/4"

# **Poliform**

#### Schienale mobile



310 12 1/4"

4"

560 22"

260 10 1/4'

Available only for pouf unit

#### Freestanding elements





Pouf



380 15"









Terminal, central, corner and double-sided use on all sides except for the 1200x600 module, which is double-sided modular only on the long side.

#### Movable backrest



310 12 1/4"

560 22"

260 10 1/4'

Available only for pouf unit

#### Behind-sofa element

Behind-sofa element with shelf

890 35" 295 11/2" 1190 46 3/4" 295 11 1/2" Behind-sofa element with open space



#### Behind-sofa coffee table





# Optional drawer



#### **Cushions**

#### Optional backrest cushion with or without roll-cushion



Larghezza 680-980 da abbinare in base alla larghezza degli schienali

# Optional Cushi