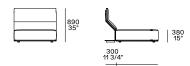

#### Freestanding elements

Pouf

380 15"

Terminal, central, corner and double-sided use on all sides except for the 1200x600 module, which is double-sided modular only on the long side.