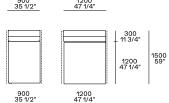

# **Poliform**





**DESCRIPTION** 

**Typology** Modular sofa without junction elements, can be freely composed

**Structure** Wood and by-products

Backrest cushion Multi-density polyurethane

**Roll-cushion** Expanded polyurethane

**Cushion seat** Multi-density polyurethane

Pre-cover White cotton and feather

Final cover Removable cover in fabric or leather

Base Medium-density fibre panel painted

Optional cushions White cotton and feather



#### **DIMENSIONS**

#### Components

#### End units Ih-rh



#### End units Ih-rh with Slim armrest



## Island end unit lh-rh



In the double-sided compositions the backrest cushions rest on the backrest of the element behind.

#### Central unit with backrest with shelf











#### Chaise longue







900 35 1/2"



# Chaise longue Ih-rh with Slim armrest









### Corner unit Ih-rh







#### Pouf





1200 47 1/4"

# **Poliform**

#### Schienale mobile



310 12 1/4"

4"

560 22"

260 10 1/4'

Available only for pouf unit

#### Freestanding elements





Pouf



380 15"









Terminal, central, corner and double-sided use on all sides except for the 1200x600 module, which is double-sided modular only on the long side.

#### Movable backrest



310 12 1/4"

560 22"

260 10 1/4'

Available only for pouf unit

#### Behind-sofa element

Behind-sofa element with shelf

890 35" 295 11/2" 1190 46 3/4" 295 11 1/2" Behind-sofa element with open space



#### Behind-sofa coffee table





# Optional drawer



#### **Cushions**

#### Optional backrest cushion with or without roll-cushion



Larghezza