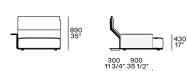

DESCRIPTION** 

**Typology** Modular sofa without junction elements, can be freely composed

**Structure** Wood and by-products

Backrest cushion Multi-density polyurethane

**Roll-cushion** Expanded polyurethane

**Cushion seat** Multi-density polyurethane

Pre-cover White cotton and feather

Final cover Removable cover in fabric or leather

Base Medium-density fibre panel painted

Optional cushions White cotton and feather



#### **DIMENSIONS**

#### Components

#### End units Ih-rh



#### End units Ih-rh with Slim armrest



## Island end unit lh-rh



In the double-sided compositions the backrest cushions rest on the backrest of the element behind.

#### Central unit with backrest with shelf











#### Chaise longue







900 35 1/2"



# Chaise longue Ih-rh with Slim armrest









### Corner unit Ih-rh







#### Pouf





1200 47 1/4"

# **Poliform**

#### Schienale mobile



310 12 1/4"

4"

560 22"

260 10 1/4'

Available only for pouf unit

#### Freestanding elements





Pouf



380 15"









Terminal, central, corner and double-sided use on all sides except for the 1200x600 module, which is double-sided modular only on the long side.

#### Movable backrest



310 12 1/4"

560 22"

260 10 1/4'

Available only for pouf unit

#### Behind-sofa element

Behind-sofa element with shelf

890 35" 295 11/2" 1190 46 3/4" 295 11 1/2" Behind-sofa element with open space



#### Behind-sofa coffee table





# Optional drawer



#### **Cushions**

#### Optional backrest cushion with or without roll-cushion



Larghezza 680-980 da abbinare in base alla larghezza