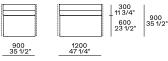

# **Poliform**





**DESCRIPTION** 

**Typology** Modular sofa without junction elements, can be freely composed

**Structure** Wood and by-products

Backrest cushion Multi-density polyurethane

**Roll-cushion** Expanded polyurethane

**Cushion seat** Multi-density polyurethane

Pre-cover White cotton and feather

Final cover Removable cover in fabric or leather

Base Medium-density fibre panel painted

Optional cushions White cotton and feather



#### **DIMENSIONS**

#### Components

#### End units Ih-rh



#### End units Ih-rh with Slim armrest



## Island end unit lh-rh



In the double-sided compositions the backrest cushions rest on the backrest of the element behind.

#### Central unit with backrest with shelf











#### Chaise longue







900 35 1/2"



# Chaise longue Ih-rh with Slim armrest









### Corner unit Ih-rh







#### Pouf





1200 47 1/4"

# **Poliform**

#### Schienale mobile



310 12 1/4"

4"

560 22"

260 10 1/4'

Available only for pouf unit

#### Freestanding elements





Pouf



380 15"









Terminal, central, corner and double-sided use on all sides except for the 1200x600 module, which is double-sided modular only on the long side.

#### Movable backrest



310 12 1/4"

560 22"

260 10 1/4'

Available only for pouf unit

#### Behind-sofa element

Behind-sofa element with shelf

890 35" 295 11/2" 1190 46 3/4" 295 11 1/2" Behind-sofa element with open space



#### Behind-sofa coffee table





# Optional drawer



#### **Cushions**

#### Optional backrest cushion with or without roll-cush