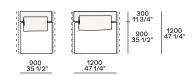

# **Poliform**





**DESCRIPTION** 

**Typology** Modular sofa without junction elements, can be freely composed

**Structure** Wood and by-products

Backrest cushion Multi-density polyurethane

**Roll-cushion** Expanded polyurethane

**Cushion seat** Multi-density polyurethane

Pre-cover White cotton and feather

Final cover Removable cover in fabric or leather

Base Medium-density fibre panel painted

Optional cushions White cotton and feather



#### **DIMENSIONS**

#### Components

#### End units Ih-rh



#### End units Ih-rh with Slim armrest



## Island end unit lh-rh



In the double-sided compositions the backrest cushions rest on the backrest of the element behind.

#### Central unit with backrest with shelf











#### Chaise longue







900 35 1/2"



# Chaise longue Ih-rh with Slim armrest









### Corner unit Ih-rh







#### Pouf





1200 47 1/4"

# **Poliform**

#### Schienale mobile



310 12 1/4"

4"

560 22"

260 10 1/4'

Available only for pouf unit

#### Freestanding elements





Pouf



380 15"









Terminal, central, corner and double-sided use on all sides except for the 1200x600 module, which is double-sided modular only on the long side.

#### Movable backrest



310 12 1/4"

560 22"

260 10 1/4'

Available only for pouf unit

#### Behind-sofa element

Behind-sofa element with shelf

890 35" 295 11/2" 1190 46 3/4" 295 11 1/2" Behind-sofa element with open space



#### Behind-sofa coffee table





# Optional drawer



#### **Cushions**

#### Optional backrest cushion