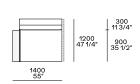

SCRIPTION** 

**Typology** Modular sofa without junction elements, can be freely composed

**Structure** Wood and by-products

Backrest cushion Multi-density polyurethane

**Roll-cushion** Expanded polyurethane

**Cushion seat** Multi-density polyurethane

Pre-cover White cotton and feather

Final cover Removable cover in fabric or leather

Base Medium-density fibre panel painted

Optional cushions White cotton and feather



#### **DIMENSIONS**

#### Components

#### End units Ih-rh



#### End units Ih-rh with Slim armrest



## Island end unit lh-rh



In the double-sided compositions the backrest cushions rest on the backrest of the element behind.

#### Central unit with backrest with shelf











#### Chaise longue







900 35 1/2"



# Chaise longue Ih-rh with Slim armrest









### Corner unit Ih-rh







#### Pouf





1200 47 1/4"

# **Poliform**

#### Schienale mobile



310 12 1/4"

4"

560 22"

260 10 1/4'

Available only for pouf unit

#### Freestanding elements





Pouf



380 15"









Terminal, central, corner and double-sided use on all sides except for the 1200x600 module, which is double-sided modular only on the long side.

#### Movable backrest



310 12 1/4"

560 22"

260 10 1/4'

Available only for pouf unit

#### Behind-sofa element

Behind-sofa element with shelf

890 35" 295 11/2" 1190 46 3/4" 295 11 1/2" Behind-sofa element with open space



#### Behind-sofa coffee table





# Optional drawer



#### **Cushions**

#### Optional backrest cushion with or without roll-cushion



Larghezza 680-980 da abbinare in base alla larghezza de