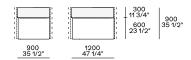

#### Freestanding elements

Pouf

380 15"

Terminal, central, corner and double-sided use on all sides except for the 1200x600 module, which is double-sided modular only on the long side.