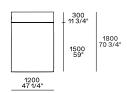

ethane

**Cushion seat** Multi-density polyurethane

Pre-cover White cotton and feather

Final cover Removable cover in fabric or leather

Base Medium-density fibre panel painted

Optional cushions White cotton and feather



#### **DIMENSIONS**

#### Components

#### End units Ih-rh



#### End units Ih-rh with Slim armrest



## Island end unit lh-rh



In the double-sided compositions the backrest cushions rest on the backrest of the element behind.

#### Central unit with backrest with shelf











#### Chaise longue







900 35 1/2"



# Chaise longue Ih-rh with Slim armrest









### Corner unit Ih-rh







#### Pouf





1200 47 1/4"

# **Poliform**

#### Schienale mobile



310 12 1/4"

4"

560 22"

260 10 1/4'

Available only for pouf unit

#### Freestanding elements





Pouf



380 15"









Terminal, central, corner and double-sided use on all sides except for the 1200x600 module, which is double-sided modular only on the long side.

#### Movable backrest



310 12 1/4"

560 22"

260 10 1/4'

Available only for pouf unit

#### Behind-sofa element

Behind-sofa element with shelf

890 35" 295 11/2" 1190 46 3/4" 295 11 1/2" Behind-sofa element with open space



#### Behind-sofa coffee table





# Optional drawer



#### **Cushions**

#### Optional backrest cushion with or without roll-cushion



Larghezza 680-980 da abbinare in base alla larghezza degli schienali

# Optional Cushion comfort



#### Headrest



Non utilizzabile su pouf, chaise longue, elemento con mensola

#### Optional Cushion with band