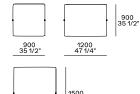

* Multi-density polyurethane

Pre-cover White cotton and feather

Final cover Removable cover in fabric or leather

Base Medium-density fibre panel painted

Optional cushions White cotton and feather



#### **DIMENSIONS**

#### Components

#### End units Ih-rh



#### End units Ih-rh with Slim armrest



## Island end unit lh-rh



In the double-sided compositions the backrest cushions rest on the backrest of the element behind.

#### Central unit with backrest with shelf











#### Chaise longue







900 35 1/2"



# Chaise longue Ih-rh with Slim armrest









### Corner unit Ih-rh







#### Pouf





1200 47 1/4"

# **Poliform**

#### Schienale mobile



310 12 1/4"

4"

560 22"

260 10 1/4'

Available only for pouf unit

#### Freestanding elements





Pouf



380 15"









Terminal, central, corner and double-sided use on all sides except for the 1200x600 module, which is double-sided modular only on the long side.

#### Movable backrest



310 12 1/4"

560 22"

260 10 1/4'

Available only for pouf unit

#### Behind-sofa element

Behind-sofa element with shelf

890 35" 295 11/2" 1190 46 3/4" 295 11 1/2" Behind-sofa element with open space



#### Behind-sofa coffee table





# Optional drawer



#### **Cushions**

#### Optional backrest cushion with or without roll-cushion



Larghezza 680-980 da abbinare in base alla larghezza degli schienali

# Optional Cushion comfort



#### Headrest



Non utilizzabile su pouf, chaise longue, elemento con mensola

#### Optional Cushion with band