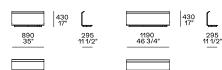

#### Behind-sofa element

Behind-sofa element with shelf

890 35" 295 11/2" 1190 46 3/4" 295 11 1/2" Behind-sofa element with open space