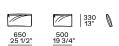

f





1200 47 1/4"

# **Poliform**

#### Schienale mobile



310 12 1/4"

4"

560 22"

260 10 1/4'

Available only for pouf unit

#### Freestanding elements





Pouf



380 15"









Terminal, central, corner and double-sided use on all sides except for the 1200x600 module, which is double-sided modular only on the long side.

#### Movable backrest



310 12 1/4"

560 22"

260 10 1/4'

Available only for pouf unit

#### Behind-sofa element

Behind-sofa element with shelf

890 35" 295 11/2" 1190 46 3/4" 295 11 1/2" Behind-sofa element with open space



#### Behind-sofa coffee table





# Optional drawer



#### **Cushions**

#### Optional backrest cushion with or without roll-cushion



Larghezza 680-980 da abbinare in base alla larghezza degli schienali

# Optional Cushion comfort



#### Headrest



Non utilizzabile su pouf, chaise longue, elemento con mensola

#### Optional Cushion with band