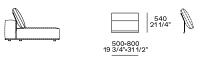

4"

# **Poliform**

#### Schienale mobile



310 12 1/4"

4"

560 22"

260 10 1/4'

Available only for pouf unit

#### Freestanding elements





Pouf



380 15"









Terminal, central, corner and double-sided use on all sides except for the 1200x600 module, which is double-sided modular only on the long side.

#### Movable backrest



310 12 1/4"

560 22"

260 10 1/4'

Available only for pouf unit

#### Behind-sofa element

Behind-sofa element with shelf

890 35" 295 11/2" 1190 46 3/4" 295 11 1/2" Behind-sofa element with open space



#### Behind-sofa coffee table





# Optional drawer



#### **Cushions**

#### Optional backrest cushion with or without roll-cushion



Larghezza 680-980 da abbinare in base alla larghezza degli schienali

# Optional Cushion comfort



#### Headrest



Non utilizzabile su pouf, chaise longue, elemento con mensola

#### Optional Cushion with band