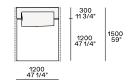

# **Poliform**





**DESCRIPTION** 

**Typology** Modular sofa without junction elements, can be freely composed

**Structure** Wood and by-products

Backrest cushion Multi-density polyurethane

**Roll-cushion** Expanded polyurethane

**Cushion seat** Multi-density polyurethane

Pre-cover White cotton and feather

Final cover Removable cover in fabric or leather

Base Medium-density fibre panel painted

Optional cushions White cotton and feather



#### **DIMENSIONS**

#### Components

#### End units Ih-rh



#### End units Ih-rh with Slim armrest



## Island end unit lh-rh



In the double-sided compositions the backrest cushions rest on the backrest of the element behind.

#### Central unit with backrest with shelf











#### Chaise longue







900 35 1/2"



# Chaise longue Ih-rh with Slim armrest









### Corner unit Ih-rh







#### Pouf





1200 47 1/4"

# **Poliform**

#### Schienale mobile



310 12 1/4"

4"

560 22"

260 10 1/4'

Available only for pouf unit

#### Freestanding elements





Pouf



380 15"









Terminal, central, corner and double-sided use on all sides except for the 1200x600 module, which is double-sided modular only on the long side.

#### Movable backrest



310 12 1/4"

560 22"

260 10 1/4'

Available only for pouf unit

#### Behind-sofa element

Behind-sofa element with shelf

890 35" 295 11/2" 1190 46 3/4" 295 11 1/2" Behind-sofa element with open space



#### Behind-sofa coffee table





# Optional drawer



#### **Cushions**

#### Optional backrest cushion w