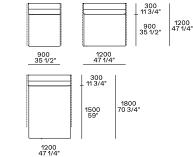

# **Poliform**





**DESCRIPTION** 

**Typology** Modular sofa without junction elements, can be freely composed

**Structure** Wood and by-products

Backrest cushion Multi-density polyurethane

**Roll-cushion** Expanded polyurethane

**Cushion seat** Multi-density polyurethane

Pre-cover White cotton and feather

Final cover Removable cover in fabric or leather

Base Medium-density fibre panel painted

Optional cushions White cotton and feather



#### **DIMENSIONS**

#### Components

#### End units Ih-rh



#### End units Ih-rh with Slim armrest



## Island end unit lh-rh



In the double-sided compositions the backrest cushions rest on the backrest of the element behind.

#### Central unit with backrest with shelf











#### Chaise longue







900 35 1/2"



# Chaise longue Ih-rh with Slim armrest









### Corner unit Ih-rh







#### Pouf





1200 47 1/4"

# **Poliform**

#### Schienale mobile



310 12 1/4"

4"

560 22"

260 10 1/4'

Available only for pouf unit

#### Freestanding elements





Pouf



380 15"









Terminal, central, corner and double-sided use on all sides except for the 1200x600 module, which is double-sided modular only on the long side.

#### Movable backrest



310 12 1/4"

560 22"

260 10 1/4'

Available only for pouf unit

#### Behind-sofa element

Behind-sofa element with shelf

890 35" 295 11/2" 1190 46 3/4" 295 11 1/2" Behind-sofa element with open space



#### Behind-sofa coffee table





# Optional drawer



#### **Cushions**

#### Optional backrest cushion with or without roll-cushio