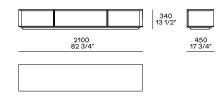

the element behind.

#### Central unit with backrest with shelf











#### Chaise longue







900 35 1/2"



# Chaise longue Ih-rh with Slim armrest









### Corner unit Ih-rh







#### Pouf





1200 47 1/4"

# **Poliform**

#### Schienale mobile



310 12 1/4"

4"

560 22"

260 10 1/4'

Available only for pouf unit

#### Freestanding elements





Pouf



380 15"









Terminal, central, corner and double-sided use on all sides except for the 1200x600 module, which is double-sided modular only on the long side.

#### Movable backrest



310 12 1/4"

560 22"

260 10 1/4'

Available only for pouf unit

#### Behind-sofa element

Behind-sofa element with shelf

890 35" 295 11/2" 1190 46 3/4" 295 11 1/2" Behind-sofa element with open space



#### Behind-sofa coffee table





# Optional drawer



#### **Cushions**

#### Optional backrest cushion with or without roll-cushion



Larghezza 680-980 da abbinare in base alla larghezza degli schienali

# Optional Cushion comfort



#### Headrest



Non utilizzabile su pouf, chaise longue, elemento con mensola

#### Optional Cushion with band