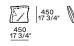

for pouf unit

#### Freestanding elements





Pouf



380 15"









Terminal, central, corner and double-sided use on all sides except for the 1200x600 module, which is double-sided modular only on the long side.

#### Movable backrest



310 12 1/4"

560 22"

260 10 1/4'

Available only for pouf unit

#### Behind-sofa element

Behind-sofa element with shelf

890 35" 295 11/2" 1190 46 3/4" 295 11 1/2" Behind-sofa element with open space



#### Behind-sofa coffee table





# Optional drawer



#### **Cushions**

#### Optional backrest cushion with or without roll-cushion



Larghezza 680-980 da abbinare in base alla larghezza degli schienali

# Optional Cushion comfort



#### Headrest



Non utilizzabile su pouf, chaise longue, elemento con mensola

#### Optional Cushion with band