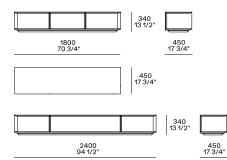

#### Behind-sofa element

Behind-sofa element with shelf

890 35" 295 11/2" 1190 46 3/4" 295 11 1/2" Behind-sofa element with open space