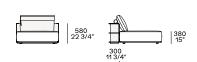

# **Poliform**





**DESCRIPTION** 

**Typology** Modular sofa without junction elements, can be freely composed

**Structure** Wood and by-products

Backrest cushion Multi-density polyurethane

**Roll-cushion** Expanded polyurethane

**Cushion seat** Multi-density polyurethane

Pre-cover White cotton and feather

Final cover Removable cover in fabric or leather

Base Medium-density fibre panel painted

Optional cushions White cotton and feather



#### **DIMENSIONS**

#### Components

#### End units Ih-rh



#### End units Ih-rh with Slim armrest



## Island end unit lh-rh



In the double-sided compositions the backrest cushions rest on the backrest of the element behind.

#### Central unit with backrest with shelf











#### Chaise longue







900 35 1/2"



# Chaise longue Ih-rh with Slim armrest









### Corner unit Ih-rh







#### Pouf





1200 47 1/4"

# **Poliform**

#### Schienale mobile



310 12 1/4"

4"

560 22"

260 10 1/4'

Available only for pouf unit

#### Freestanding elements





Pouf



380 15"









Terminal, central, corner and double-sided use on all sides except for the 1200x600 module, which is double-sided modular only on the long side.

#### Movable backrest



310 12 1/4"

560 22"

260 10 1/4'

Available only for pouf unit

#### Behind-sofa element

Behind-sofa element with shelf

890 35" 295 11/2" 1190 46 3/4" 295 11 1/2" Behind-sofa element with open space



#### Behind-sofa coffee table





# Optional drawer



#### **Cushions**

#### Optional backrest cushi