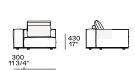

dular sofa without junction elements, can be freely composed

**Structure** Wood and by-products

Backrest cushion Multi-density polyurethane

**Roll-cushion** Expanded polyurethane

**Cushion seat** Multi-density polyurethane

Pre-cover White cotton and feather

Final cover Removable cover in fabric or leather

Base Medium-density fibre panel painted

Optional cushions White cotton and feather



#### **DIMENSIONS**

#### Components

#### End units Ih-rh



#### End units Ih-rh with Slim armrest



## Island end unit lh-rh



In the double-sided compositions the backrest cushions rest on the backrest of the element behind.

#### Central unit with backrest with shelf











#### Chaise longue







900 35 1/2"



# Chaise longue Ih-rh with Slim armrest









### Corner unit Ih-rh







#### Pouf





1200 47 1/4"

# **Poliform**

#### Schienale mobile



310 12 1/4"

4"

560 22"

260 10 1/4'

Available only for pouf unit

#### Freestanding elements





Pouf



380 15"









Terminal, central, corner and double-sided use on all sides except for the 1200x600 module, which is double-sided modular only on the long side.

#### Movable backrest



310 12 1/4"

560 22"

260 10 1/4'

Available only for pouf unit

#### Behind-sofa element

Behind-sofa element with shelf

890 35" 295 11/2" 1190 46 3/4" 295 11 1/2" Behind-sofa element with open space



#### Behind-sofa coffee table





# Optional drawer



#### **Cushions**

#### Optional backrest cushion with or without roll-cushion



Larghezza 680-980 da abbinare in base alla larghezza degli schienali

# Optional Cus