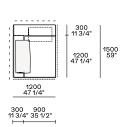

r sofa without junction elements, can be freely composed

**Structure** Wood and by-products

Backrest cushion Multi-density polyurethane

**Roll-cushion** Expanded polyurethane

**Cushion seat** Multi-density polyurethane

Pre-cover White cotton and feather

Final cover Removable cover in fabric or leather

Base Medium-density fibre panel painted

Optional cushions White cotton and feather



#### **DIMENSIONS**

#### Components

#### End units Ih-rh



#### End units Ih-rh with Slim armrest



## Island end unit lh-rh



In the double-sided compositions the backrest cushions rest on the backrest of the element behind.

#### Central unit with backrest with shelf











#### Chaise longue







900 35 1/2"



# Chaise longue Ih-rh with Slim armrest









### Corner unit Ih-rh







#### Pouf





1200 47 1/4"

# **Poliform**

#### Schienale mobile



310 12 1/4"

4"

560 22"

260 10 1/4'

Available only for pouf unit

#### Freestanding elements





Pouf



380 15"









Terminal, central, corner and double-sided use on all sides except for the 1200x600 module, which is double-sided modular only on the long side.

#### Movable backrest



310 12 1/4"

560 22"

260 10 1/4'

Available only for pouf unit

#### Behind-sofa element

Behind-sofa element with shelf

890 35" 295 11/2" 1190 46 3/4" 295 11 1/2" Behind-sofa element with open space



#### Behind-sofa coffee table





# Optional drawer



#### **Cushions**

#### Optional backrest cushion with or without roll-cushion



Larghezza 680-980 da abbinare in base alla larghezza degli schienali

# Optional Cushion