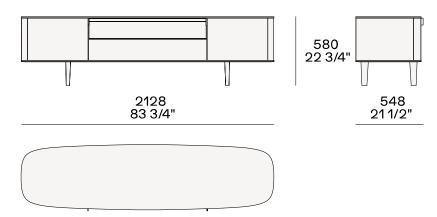

# **Poliform**





SYMPHONY Emmanuel Gallina, 2021

**DESCRIPTION** 

**Typology** Sideboard

**Structure** Panel of wooden particles in veneer

**Top** Panel of wooden particles in veneer or marble

Feet Aluminium painted

**Shelf** Glass

**Drawers structure** Panel of wooden particles melamine



### **DIMENSIONS**

### Two leaf doors, drawer and open compartment







### Two leaf doors and two drawers









### Two leaf doors and three drawers



### Two leaf doors



# **Poliform**

### Two leaf doors, drawer and open compartment



### Two leaf doors and two drawers



## Two leaf doors and three drawers



# **Poliform**

### Two leaf doors