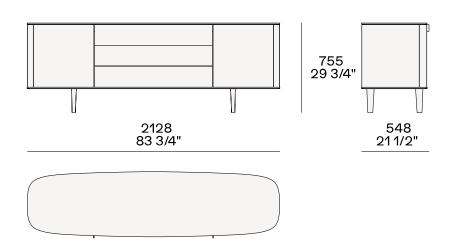

# **Poliform**





SYMPHONY Emmanuel Gallina, 2021

**DESCRIPTION** 

**Typology** Sideboard

**Structure** Panel of wooden particles in veneer

**Top** Panel of wooden particles in veneer or marble

Feet Aluminium painted

**Shelf** Glass

**Drawers structure** Panel of wooden particles melamine



### **DIMENSIONS**

### Two leaf doors, drawer and open compartment







### Two leaf doors and two drawers









### Two leaf doors and three drawers



### Two leaf doors



# **Poliform**

### Two leaf doors, drawer and open compartment



### Two leaf doors and two drawers



## Two leaf doors and three drawers



# **Poliform**

### Two leaf doors