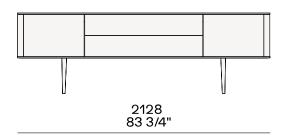

# **Poliform**





SYMPHONY Emmanuel Gallina, 2021

**DESCRIPTION** 

**Typology** Sideboard

**Structure** Panel of wooden particles in veneer

**Top** Panel of wooden particles in veneer or marble

Feet Aluminium painted

**Shelf** Glass

**Drawers structure** Panel of wooden particles melamine



### **DIMENSIONS**

### Two leaf doors, drawer and open compartment







### Two leaf doors and two drawers









### Two leaf doors and three drawers



### Two leaf doors



# **Poliform**

### Two leaf doors, drawer and open compartment



### Two leaf doors and two drawers



## Two leaf doors and three drawers



# **Poliform**

### Two leaf doors