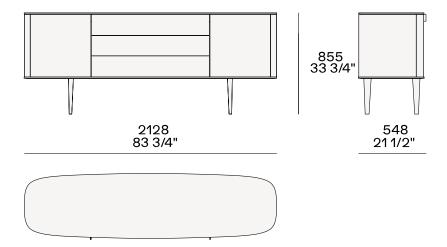

# **Poliform**





SYMPHONY Emmanuel Gallina, 2021

**DESCRIPTION** 

**Typology** Sideboard

**Structure** Panel of wooden particles in veneer

**Top** Panel of wooden particles in veneer or marble

Feet Aluminium painted

**Shelf** Glass

**Drawers structure** Panel of wooden particles melamine



### **DIMENSIONS**

### Two leaf doors, drawer and open compartment







### Two leaf doors and two drawers









### Two leaf doors and three drawers



### Two leaf doors



# **Poliform**

### Two leaf doors, drawer and open compartment



### Two leaf doors and two drawers



## Two leaf doors and three drawers



# **Poliform**

### Two leaf doors