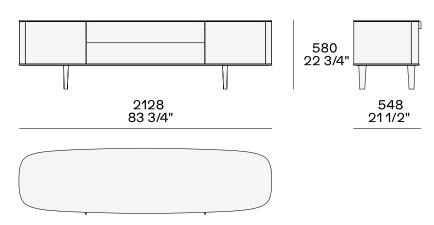

# **Poliform**





SYMPHONY Emmanuel Gallina, 2021

**DESCRIPTION** 

**Typology** Sideboard

**Structure** Panel of wooden particles in veneer

**Top** Panel of wooden particles in veneer or marble

Feet Aluminium painted

**Shelf** Glass

**Drawers structure** Panel of wooden particles melamine



### **DIMENSIONS**

### Two leaf doors, drawer and open compartment







### Two leaf doors and two drawers









### Two leaf doors and three drawers



### Two leaf doors



# **Poliform**

### Two leaf doors, drawer and open compartment



### Two leaf doors and two drawers



## Two leaf doors and three drawers



# **Poliform**

### Two leaf doors