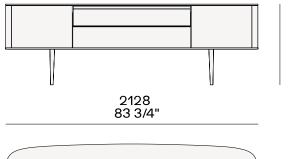

# **Poliform**





SYMPHONY Emmanuel Gallina, 2021

**DESCRIPTION** 

**Typology** Sideboard

**Structure** Panel of wooden particles in veneer

**Top** Panel of wooden particles in veneer or marble

Feet Aluminium painted

**Shelf** Glass

**Drawers structure** Panel of wooden particles melamine



### **DIMENSIONS**

### Two leaf doors, drawer and open compartment







### Two leaf doors and two drawers









### Two leaf doors and three drawers



### Two leaf doors



# **Poliform**

### Two leaf doors, drawer and open compartment



### Two leaf doors and two drawers



## Two leaf doors and three drawers



# **Poliform**

### Two leaf doors