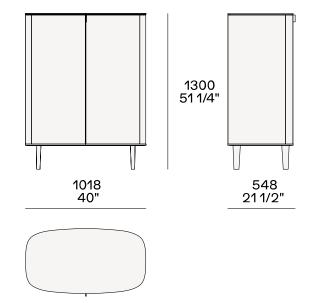

# **Poliform**





SYMPHONY Emmanuel Gallina, 2021

**DESCRIPTION** 

**Typology** Sideboard

**Structure** Panel of wooden particles in veneer

**Top** Panel of wooden particles in veneer or marble

Feet Aluminium painted

**Shelf** Glass

**Drawers structure** Panel of wooden particles melamine



### **DIMENSIONS**

### Two leaf doors, drawer and open compartment







### Two leaf doors and two drawers









### Two leaf doors and three drawers



### Two leaf doors



# **Poliform**

### Two leaf doors, drawer and open compartment



### Two leaf doors and two drawers



## Two leaf doors and three drawers



# **Poliform**

### Two leaf doors