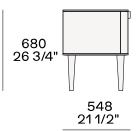

# **Poliform**





SYMPHONY Emmanuel Gallina, 2021

**DESCRIPTION** 

**Typology** Sideboard

**Structure** Panel of wooden particles in veneer

**Top** Panel of wooden particles in veneer or marble

Feet Aluminium painted

**Shelf** Glass

**Drawers structure** Panel of wooden particles melamine



### **DIMENSIONS**

### Two leaf doors, drawer and open compartment







### Two leaf doors and two drawers









### Two leaf doors and three drawers



### Two leaf doors



# **Poliform**

### Two leaf doors, drawer and open compartment



### Two leaf doors and two drawers



## Two leaf doors and three drawers



# **Poliform**

### Two leaf doors