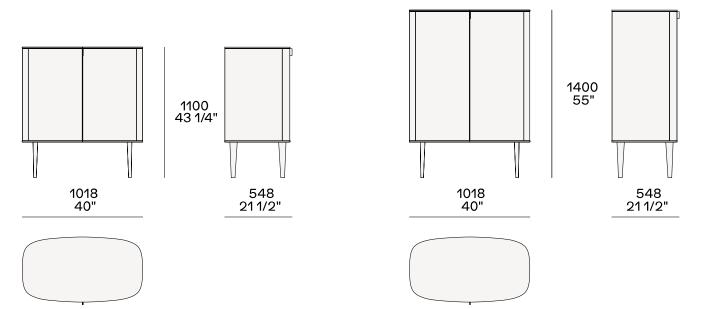

### **DIMENSIONS**

### Two leaf doors and two drawers

### Two leaf doors, drawer and open compartment