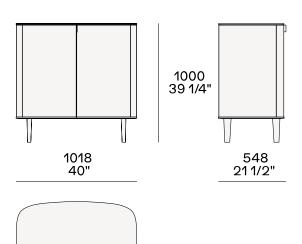

# **Poliform**





SYMPHONY Emmanuel Gallina, 2021

**DESCRIPTION** 

**Typology** Sideboard

**Structure** Panel of wooden particles in veneer

**Top** Panel of wooden particles in veneer or marble

Feet Aluminium painted

**Shelf** Glass

**Drawers structure** Panel of wooden particles melamine



### **DIMENSIONS**

### Two leaf doors, drawer and open compartment







### Two leaf doors and two drawers









### Two leaf doors and three drawers



### Two leaf doors



# **Poliform**

### Two leaf doors, drawer and open compartment



### Two leaf doors and two drawers



## Two leaf doors and three drawers



# **Poliform**

### Two leaf doors