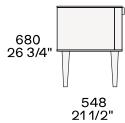

# **Poliform**





SYMPHONY Emmanuel Gallina, 2021

**DESCRIPTION** 

**Typology** Sideboard

**Structure** Panel of wooden particles in veneer

**Top** Panel of wooden particles in veneer or marble

Feet Aluminium painted

**Shelf** Glass

**Drawers structure** Panel of wooden particles melamine



### **DIMENSIONS**

### Two leaf doors, drawer and open compartment







### Two leaf doors and two drawers









### Two leaf doors and three drawers



### Two leaf doors



# **Poliform**

### Two leaf doors, drawer and open compartment



### Two leaf doors and two drawers



## Two leaf doors and three drawers



# **Poliform**

### Two leaf doors