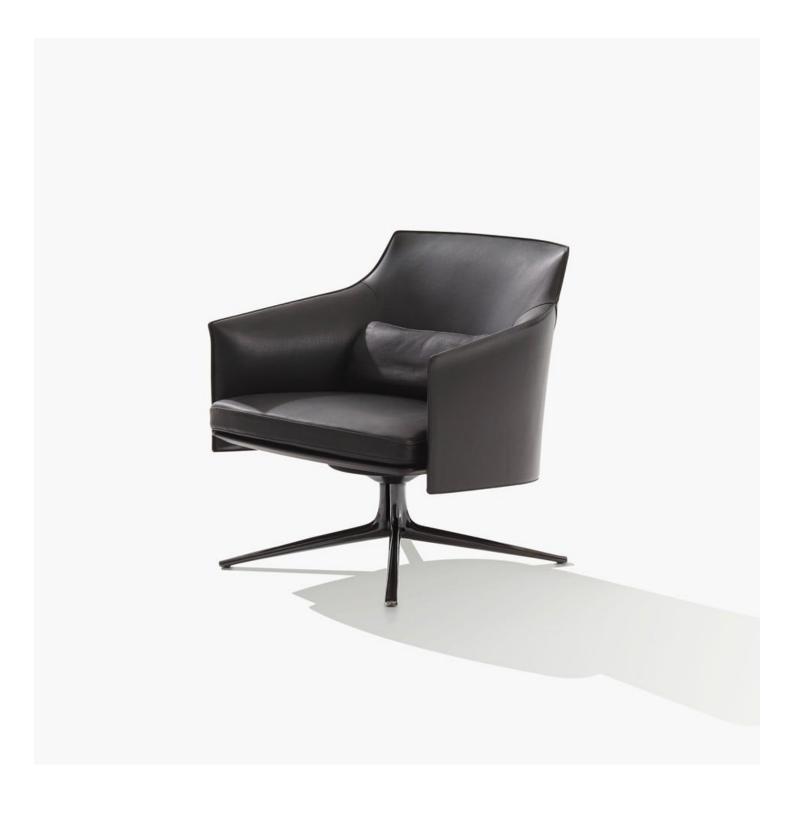

## **DESCRIPTION**

**Typology** Armchair

Structure Compact polyurethane, with with inside element in flexible polyurethane

Final cover Not removable cover in fabric, leather, or hide

Under-seat In compact polyurethane, cover in fabric - leather not removable

Seat cushion In flexible multi-density polyurethane, pre-cover in polyester padding

Swivel base Die-cast aluminium

Structure kidneyrest cushion Compact polyurethane

Pre-cover kidneyrest cushion Parts in white cotton with feather and parts of polyester padding

Final stretched cover kidneyrest cushion Removable in fabric and not removable in leather