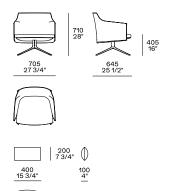

## **Poliform**





## **DESCRIPTION**

**Typology** Armchair

Structure Compact polyurethane, with with inside element in flexible polyurethane

Final cover Not removable cover in fabric, leather, or hide

Under-seat In compact polyurethane, cover in fabric - leather not removable

Seat cushion In flexible multi-density polyurethane, pre-cover in polyester padding

Swivel base Die-cast aluminium

Structure kidneyrest cushion Compact polyurethane

Pre-cover kidneyrest cushion Parts in white cotton with feather and parts of polyester padding

Final stretched cover kidneyrest cushion Removable in fabric and not removable in leather

## **DIMENSIONS**



Kidneyrest cushion