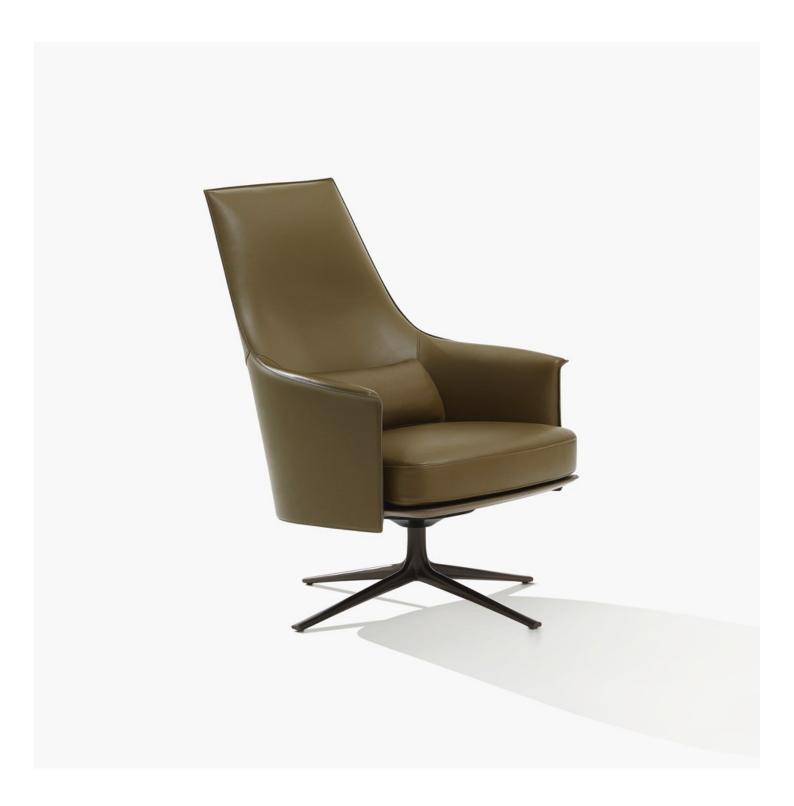

## **DESCRIPTION**

**Typology** Armchair

Structure Compact polyurethane, with inside element in flexible polyurethane

Final cover Not removable cover in fabric, leather or hide

Under-seat Compact polyurethane, cover in fabric or leather not removable

Seat cushion Flexible multi-density polyurethane, pre-cover in polyester padding

Swivel base Die-cast aluminium

Structure kidneyrest cushion Compact polyurethane

Pre-cover kidneyrest cushion Parts in white cotton with feather and parts of polyester padding

Final stretched cover kidneyrest cushion Removable in fabric and not removable in leather