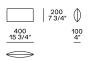

## **Poliform**



## **DESCRIPTION**

**Typology** Armchair

Structure Compact polyurethane, with inside element in flexible polyurethane

Final cover Not removable cover in fabric, leather or hide

Under-seat Compact polyurethane, cover in fabric or leather not removable

Seat cushion Flexible multi-density polyurethane, pre-cover in polyester padding

Swivel base Die-cast aluminium

Structure kidneyrest cushion Compact polyurethane

Pre-cover kidneyrest cushion Parts in white cotton with feather and parts of polyester padding

Final stretched cover kidneyrest cushion Removable in fabric and not removable in leather

## **DIMENSIONS**



## Kidneyrest cushion