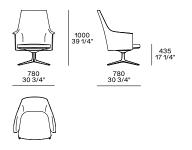

## **Poliform**



## **DESCRIPTION**

**Typology** Armchair

Structure Compact polyurethane, with inside element in flexible polyurethane

Final cover Not removable cover in fabric, leather or hide

Under-seat Compact polyurethane, cover in fabric or leather not removable

Seat cushion Flexible multi-density polyurethane, pre-cover in polyester padding

Swivel base Die-cast aluminium

Structure kidneyrest cushion Compact polyurethane

Pre-cover kidneyrest cushion Parts in white cotton with feather and parts of polyester padding

Final stretched cover kidneyrest cushion Removable in fabric and not removable in leather

## **DIMENSIONS**



## Kidneyrest cushion