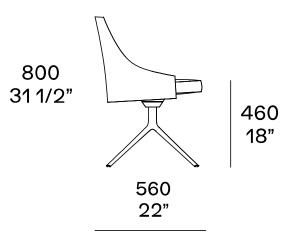

|
| Seat / Backrest | Multi-density flexible polyurethane seat                            |
|                 | Mulded flexible polyurethane backrest                               |
| Base            | Die-cast aluminium painted, base with automatic returning mechanism |
| Pre-cover       | Polyester fibre                                                     |
| Final cover     | Fabric or leather not removable                                     |
| Features        | Base with automatic returning mechanism                             |
|                 |                                                                     |

## Poliform

STANFORD BRIDGE Jean-Marie Massaud, 2018

## DIMENSIONS

With arm





## Without arms



570 22 1/2"