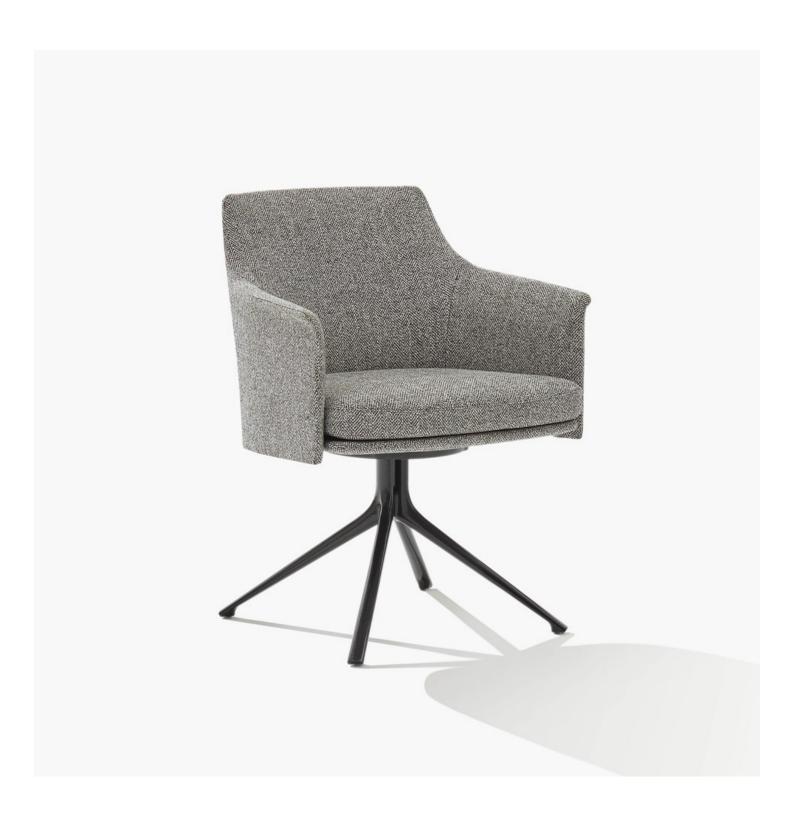

## Poliform

STANFORD BRIDGE Jean-Marie Massaud, 2018

| DESCRIPTION     |                                                                     |
|-----------------|---------------------------------------------------------------------|
| Туроlоду        | Chair                                                               |
| Seat / Backrest | Multi-density flexible polyurethane seat                            |
|                 | Mulded flexible polyurethane backrest                               |
| Base            | Die-cast aluminium painted, base with automatic returning mechanism |
| Pre-cover       | Polyester fibre                                                     |
| Final cover     | Fabric or leather not removable                                     |
| Features        | Base with automatic returning mechanism                             |
|                 |                                                                     |

## Poliform

STANFORD BRIDGE Jean-Marie Massaud, 2018