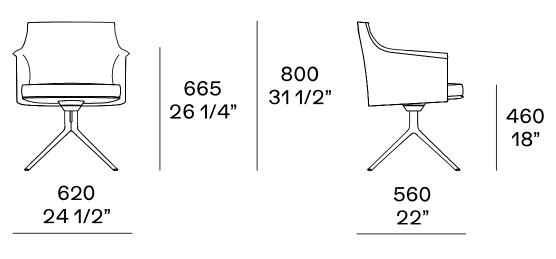

Туроlоду        | Chair                                                               |
| Seat / Backrest | Multi-density flexible polyurethane seat                            |
|                 | Mulded flexible polyurethane backrest                               |
| Base            | Die-cast aluminium painted, base with automatic returning mechanism |
| Pre-cover       | Polyester fibre                                                     |
| Final cover     | Fabric or leather not removable                                     |
| Features        | Base with automatic returning mechanism                             |
|                 |                                                                     |

## Poliform

STANFORD BRIDGE Jean-Marie Massaud, 2018

## DIMENSIONS

With arm





## Without arms



570 22 1/2"