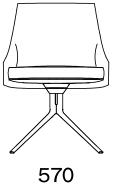

air                                                               |
| Seat / Backrest | Multi-density flexible polyurethane seat                            |
|                 | Mulded flexible polyurethane backrest                               |
| Base            | Die-cast aluminium painted, base with automatic returning mechanism |
| Pre-cover       | Polyester fibre                                                     |
| Final cover     | Fabric or leather not removable                                     |
| Features        | Base with automatic returning mechanism                             |
|                 |                                                                     |

## Poliform

STANFORD BRIDGE Jean-Marie Massaud, 2018

## DIMENSIONS

With arm





## Without arms



570 22 1/2"