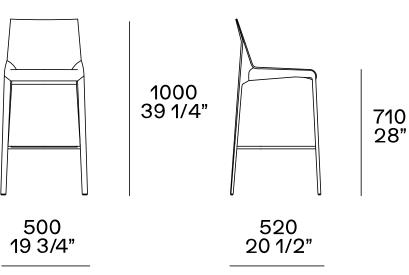

|
| Structure       | Metal and covered in hide                                          |
| Legs            | Solid wood and covered in hide                                     |
| Seat            | Hide cover with metal element, under seat in integral polyurethane |
| Footrest        | Metal                                                              |
| Characteristics | Perimeter decorative punching (broguing)                           |
| Final cover     | Removable cover in hide                                            |
|                 |                                                                    |

## Poliform

SEATTLE Jean-Marie Massaud, 2021

## DIMENSIONS

Low stool





## Poliform

SEATTLE Jean-Marie Massaud, 2021

High stool