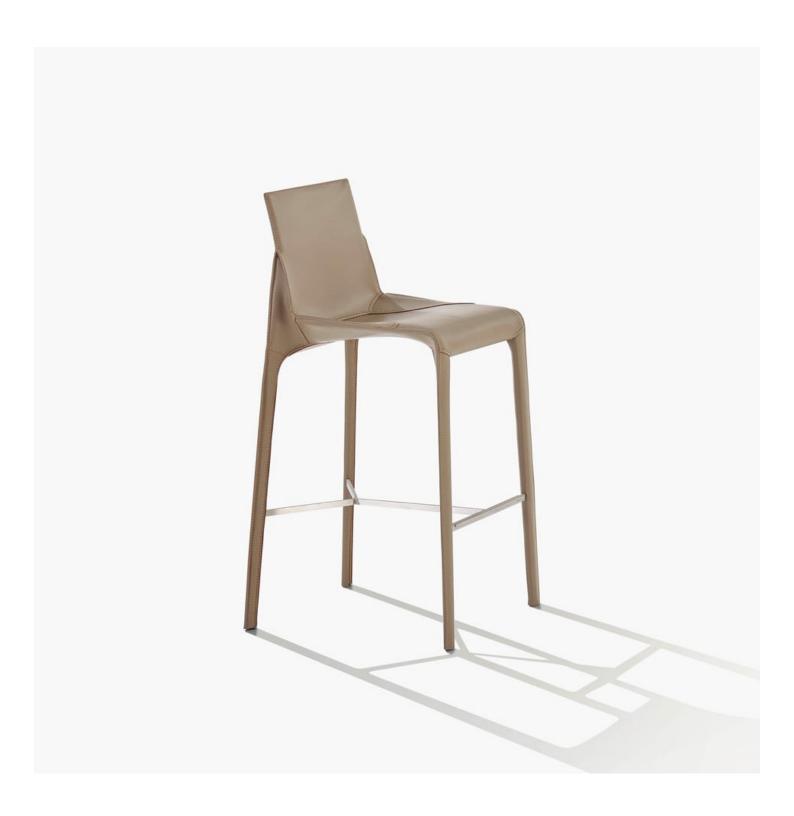

## Poliform

SEATTLE Jean-Marie Massaud, 2021

| DESCRIPTION     |                                                                    |
|-----------------|--------------------------------------------------------------------|
| Туроlоду        | Stools                                                             |
| Structure       | Metal and covered in hide                                          |
| Legs            | Solid wood and covered in hide                                     |
| Seat            | Hide cover with metal element, under seat in integral polyurethane |
| Footrest        | Metal                                                              |
| Characteristics | Perimeter decorative punching (broguing)                           |
| Final cover     | Removable cover in hide                                            |
|                 |                                                                    |

## Poliform

SEATTLE Jean-Marie Massaud, 2021