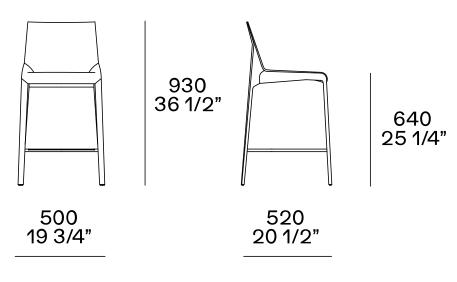

------------|
| Туроlоду        | Stools                                                             |
| Structure       | Metal and covered in hide                                          |
| Legs            | Solid wood and covered in hide                                     |
| Seat            | Hide cover with metal element, under seat in integral polyurethane |
| Footrest        | Metal                                                              |
| Characteristics | Perimeter decorative punching (broguing)                           |
| Final cover     | Removable cover in hide                                            |
|                 |                                                                    |

## Poliform

SEATTLE Jean-Marie Massaud, 2021

## DIMENSIONS

Low stool





## Poliform

SEATTLE Jean-Marie Massaud, 2021

High stool