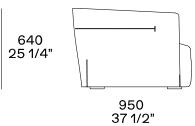

### **DIMENSIONS**

#### Stretched cover

#### Slipcover

700 27 1/2"

950 37 1/2"