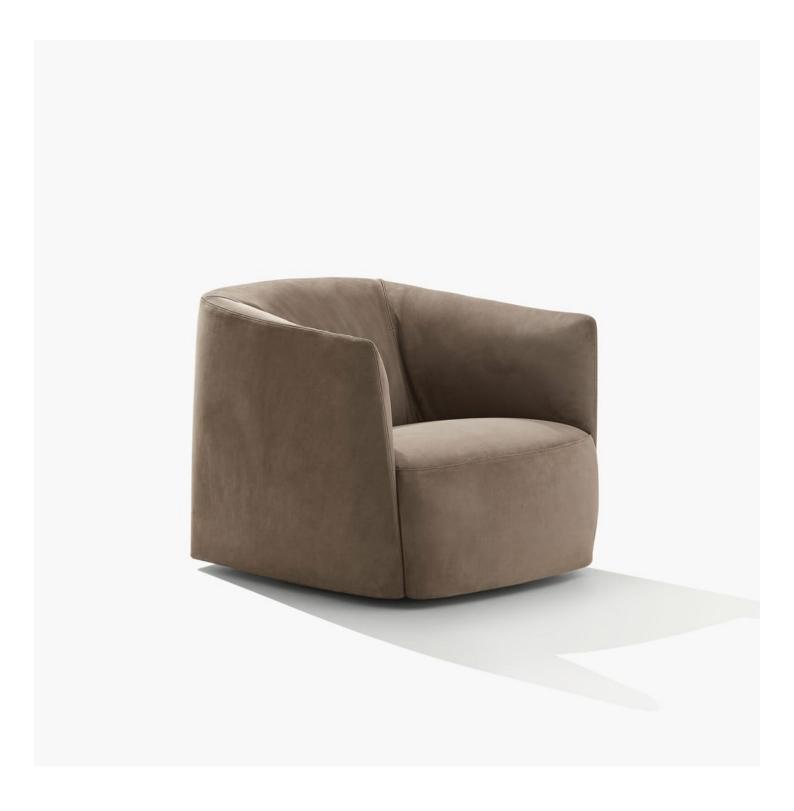

# **Poliform**

**DESCRIPTION** 

**Typology** Armchair

**Structure** Double-density moulded flexible polyurethane

Seat / Backrest Double-density moulded flexible polyurethane

Feet Plastic cylinder or swivel base

Pre-cover Parts in cotton canvas with inner padding in down and parts in polyester wadding

Final cover Removable cover in fabric or leather

Features Normal double stitching or drawstring stitching in the colours as for samples

Slipcover features Perimetral edge in grosgrain in the same colour of the drawstring stitching

380 15"