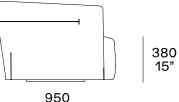

# **Poliform**



**DESCRIPTION** 

**Typology** Armchair

**Structure** Double-density moulded flexible polyurethane

Seat / Backrest Double-density moulded flexible polyurethane

Feet Plastic cylinder or swivel base

Pre-cover Parts in cotton canvas with inner padding in down and parts in polyester wadding

Final cover Removable cover in fabric or leather

Features Normal double stitching or drawstring stitching in the colours as for samples

Slipcover features Perimetral edge in grosgrain in the same colour of the drawstring stitching

380 15"

## **Poliform**

### **DIMENSIONS**

#### Stretched cover









#### Slipcover



700 27 1/2"



950 37 1/2"