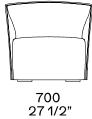

### **DIMENSIONS**

#### Stretched cover

#### Slipcover

700 27 1/2"

950 37 1/2"