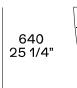

Slipcover features Perimetral edge in grosgrain in the same colour of the drawstring stitching

380 15"

### **DIMENSIONS**