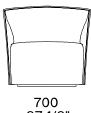

# **Poliform**



**DESCRIPTION** 

**Typology** Armchair

**Structure** Double-density moulded flexible polyurethane

Seat / Backrest Double-density moulded flexible polyurethane

Feet Plastic cylinder or swivel base

Pre-cover Parts in cotton canvas with inner padding in down and parts in polyester wadding

Final cover Removable cover in fabric or leather

Features Normal double stitching or drawstring stitching in the colours as for samples

Slipcover features Perimetral edge in grosgrain in the same colour of the drawstring stitching

380 15"

## **Poliform**

### **DIMENSIONS**

#### Stretched cover









#### Slipcover



700 27 1/2"



950 37 1/2"