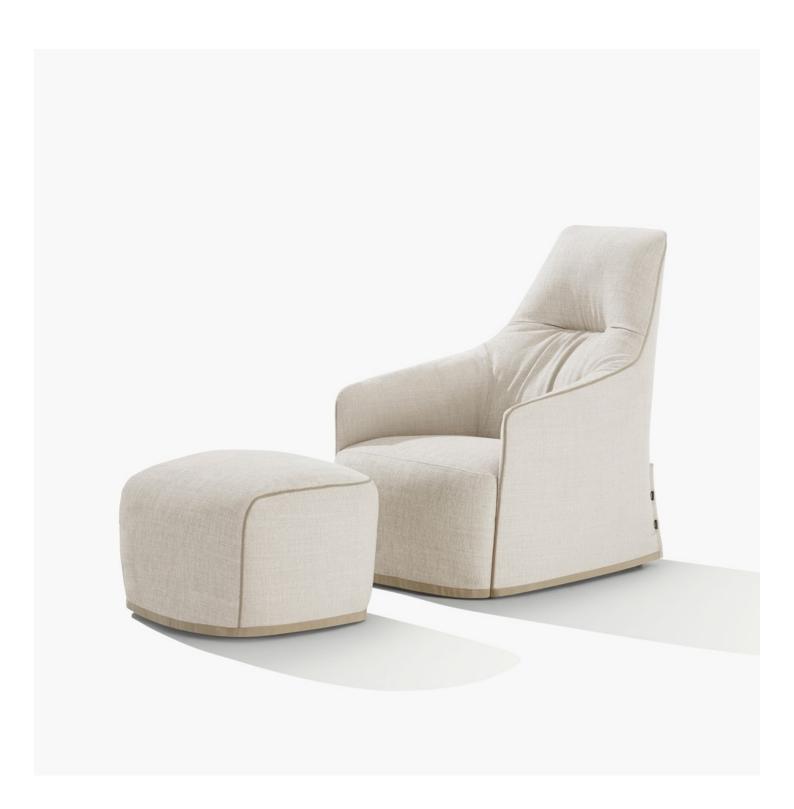

## Poliform

SANTA MONICA LOUNGE Jean-Marie Massaud, 2012

| Armchair                                                                         |
|----------------------------------------------------------------------------------|
| Double-density moulded flexible polyurethane                                     |
| Double-density moulded flexible polyurethane                                     |
| Plastic cylinder or swivel base                                                  |
| Parts in cotton cloth with inner side in feathers and parts in polyester padding |
| Removable cover in fabric or leather                                             |
| Normal double stitching or drawstring stitching in the colours as for samples    |
| Perimetral edge in grosgrain in the same colour of the drawstring stitching      |
|                                                                                  |