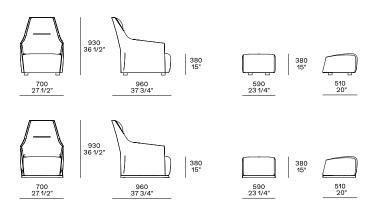

|
|----------------------------------------------------------------------------------|
| Double-density moulded flexible polyurethane                                     |
| Double-density moulded flexible polyurethane                                     |
| Plastic cylinder or swivel base                                                  |
| Parts in cotton cloth with inner side in feathers and parts in polyester padding |
| Removable cover in fabric or leather                                             |
| Normal double stitching or drawstring stitching in the colours as for samples    |
| Perimetral edge in grosgrain in the same colour of the drawstring stitching      |
|                                                                                  |

## DIMENSIONS