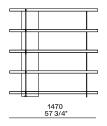

#### Bookcases h 57 3/4"

416 16 1/2"

416 16 1/2"

Bookcases h 1120 44"

416 16 1/2"

416 16 1/2"

416 16 1/2"