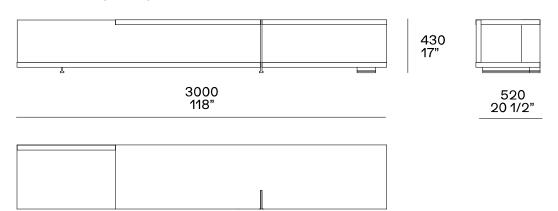

**DESCRIPTION** 

**Typology** Sideboard and bookcase

**Structure** Panel of wooden particles in veneer or lacquer

Metal parts Aluminium painted

## **Poliform**



#### Sideboards with open compartments to be accessorised



## Sideboards with open compartments to be accessorised right



## Sideboards with open compartments to be accessorised left



## Sideboards with open compartments to be accessorised



430

520 20 1/2"



#### Open storage unit



373 14 3/4"



490 19 1/4"

452 17 3/4"



### Flap door with inner shelf or drawer with extractable tray



380 15"



990 39" 466 18 1/4"

# **Poliform**

Flap door or drawer



280 11"



990-1290 39"-50 3/4" 466 18 1/4"



#### Bookcases h 57 3/4"



416 16 1/2"



416 16 1/2"



Bookcases h 1120 44"



416 16 1/2"



416 16 1/2"





416 16 1/2"

## Bookcases h 30 1/2"



416 16 1/2"



416 16 1/2"





775 30 1/2"

| Flap door or drawer |                |                |
|---------------------|----------------|----------------|
|                     | 280<br>11"     |                |
| 990<br>39"          | 366<br>14 1/2" |                |
|                     |