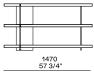

#### Bookcases h 57 3/4"

416 16 1/2"

416 16 1/2"

Bookcases h 1120 44"

416 16 1/2"

416 16 1/2"

416 16 1/2"