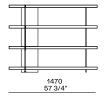

#### Bookcases h 57 3/4"

416 16 1/2"

416 16 1/2"

Bookcases h 1120 44"

416 16 1/2"

416 16 1/2"

416 16 1/2"