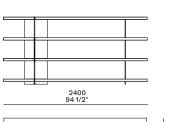

#### Bookcases h 57 3/4"

416 16 1/2"

416 16 1/2"

Bookcases h 1120 44"

416 16 1/2"

416 16 1/2"

416 16 1/2"