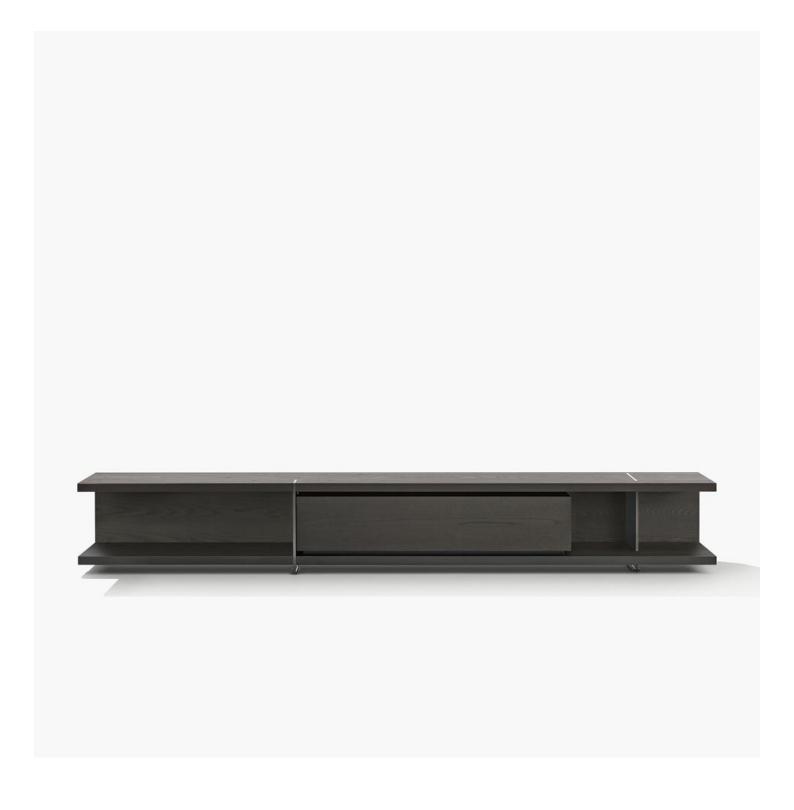

#### Sideboards with open compartments to be accessorised

## Sideboards with open compartments to be accessorised

430

520 20 1/2"