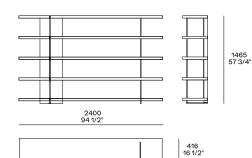

#### Bookcases h 57 3/4"

416 16 1/2"

416 16 1/2"

Bookcases h 1120 44"

416 16 1/2"

416 16 1/2"

416 16 1/2"