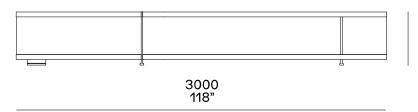

## Sideboards with open compartments to be accessorised

430

520 20 1/2"

#### Open storage unit

373 14 3/4"

490 19 1/4"

452 17 3/4"