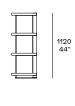

#### Bookcases h 57 3/4"

416 16 1/2"

416 16 1/2"

Bookcases h 1120 44"

416 16 1/2"

416 16 1/2"

416 16 1/2"