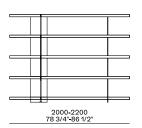

#### Bookcases h 57 3/4"

416 16 1/2"

416 16 1/2"

Bookcases h 1120 44"

416 16 1/2"

416 16 1/2"

416 16 1/2"