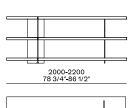

#### Bookcases h 57 3/4"

416 16 1/2"

416 16 1/2"

Bookcases h 1120 44"

416 16 1/2"

416 16 1/2"

416 16 1/2"