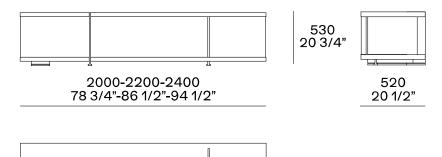

**DESCRIPTION** 

**Typology** Sideboard and bookcase

**Structure** Panel of wooden particles in veneer or lacquer

Metal parts Aluminium painted

## **Poliform**



#### Sideboards with open compartments to be accessorised



## Sideboards with open compartments to be accessorised right



## Sideboards with open compartments to be accessorised left



## Sideboards with open compartments to be accessorised



430

520 20 1/2"



#### Open storage unit



373 14 3/4"



490 19 1/4"

452 17 3/4"



### Flap door with inner shelf or drawer with extractable tray



380 15"



990 39" 466 18 1/4"

# **Poliform**

Flap door or drawer



280 11"



990-1290 39"-50 3/4" 466 18 1/4"



#### Bookcases h 57 3/4"



416 16 1/2"



416 16 1/2"



Bookcases h 1120 44"



416 16 1/2"



416 16 1/2"





416 16 1/2"

## Bookcases h 30 1/2"



416 16 1/2"



416 16 1/2"





775 30 1/2"

| Flap door or drawer |                |                |
|---------------------|----------------|----------------|
|                     |