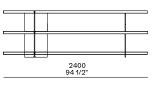

#### Bookcases h 57 3/4"

416 16 1/2"

416 16 1/2"

Bookcases h 1120 44"

416 16 1/2"

416 16 1/2"

416 16 1/2"