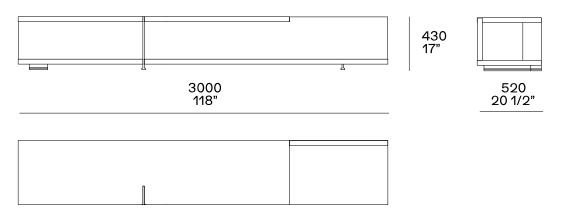

**DESCRIPTION** 

**Typology** Sideboard and bookcase

**Structure** Panel of wooden particles in veneer or lacquer

Metal parts Aluminium painted

## **Poliform**



#### Sideboards with open compartments to be accessorised



## Sideboards with open compartments to be accessorised right



## Sideboards with open compartments to be accessorised left



## Sideboards with open compartments to be accessorised



430

520 20 1/2"



#### Open storage unit



373 14 3/4"



490 19 1/4"

452 17 3/4"



### Flap door with inner shelf or drawer with extractable tray



380 15"



990 39" 466 18 1/4"

# **Poliform**

Flap door or drawer



280 11"



990-1290 39"-50 3/4" 466 18 1/4"



#### Bookcases h 57 3/4"



416 16 1/2"



416 16 1/2"



Bookcases h 1120 44"



416 16 1/2"



416 16 1/2"





416 16 1/2"

## Bookcases h 30 1/2"



416 16 1/2"



416 16 1/2"





775 30 1/2"

| Flap door or drawer |                |                |
|---------------------|----------------|----------------|
|                     | 280<br>11"     |                |
| 990<br>39"          | 366<br