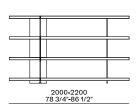

#### Bookcases h 57 3/4"

416 16 1/2"

416 16 1/2"

Bookcases h 1120 44"

416 16 1/2"

416 16 1/2"

416 16 1/2"