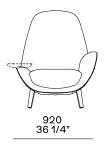

thane                        |
| Legs          | Solid wood or covered in non-removable fabric or leather                                               |
| Pre-cover     | Polyester padding                                                                                      |
| Final cover   | Not removable cover in fabric or leather                                                               |
| Optional tray | Solid wood                                                                                             |
| Features      | On request (inner/outer structure) can be covered with fabrics and/or leathers of different categories |
|               |                                                                                                        |

DIMENSIONS









Two arms





460 18" Left arm



Right arm