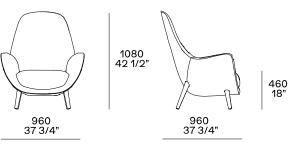

ti-density polyurethane                        |
| Legs          | Solid wood or covered in non-removable fabric or leather                                               |
| Pre-cover     | Polyester padding                                                                                      |
| Final cover   | Not removable cover in fabric or leather                                                               |
| Optional tray | Solid wood                                                                                             |
| Features      | On request (inner/outer structure) can be covered with fabrics and/or leathers of different categories |
|               |                                                                                                        |

DIMENSIONS









Two arms





460 18" Left arm



Right arm