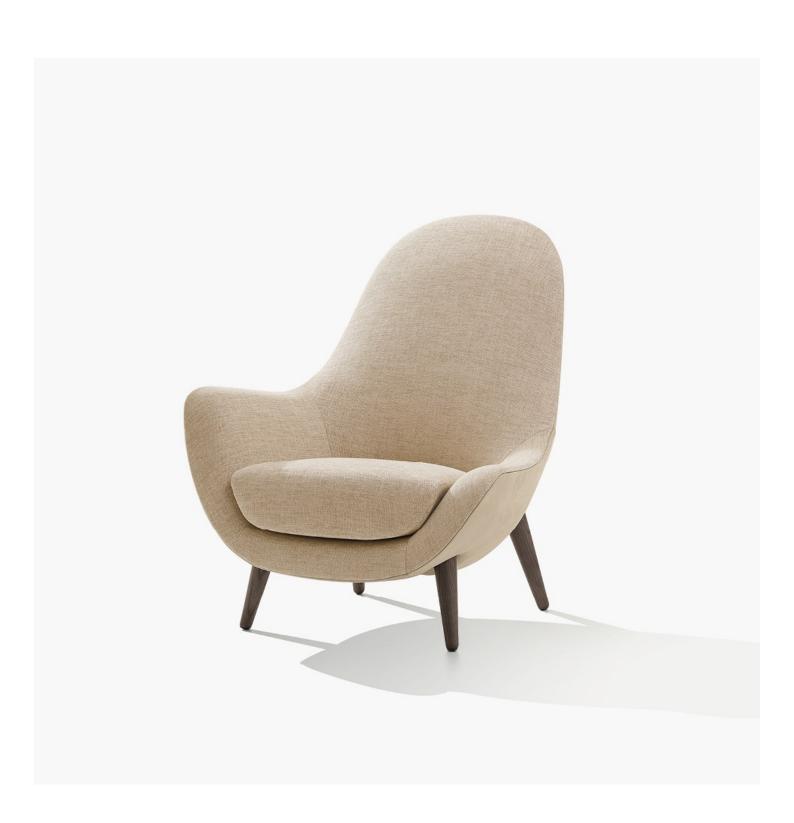

## Poliform

MAD KING Marcel Wanders Studio, 2015

## Poliform

| DESCRIPTION   |                                                                                                        |
|---------------|--------------------------------------------------------------------------------------------------------|
| Туроlоду      | Armchair                                                                                               |
| Structure     | Moulded flexible polyurethane with parts in flexible multi-density polyurethane                        |
| Legs          | Solid wood or covered in non-removable fabric or leather                                               |
| Pre-cover     | Polyester padding                                                                                      |
| Final cover   | Not removable cover in fabric or leather                                                               |
| Optional tray | Solid wood                                                                                             |
| Features      | On request (inner/outer structure) can be covered with fabrics and/or leathers of different categories |
|               |                                                                                                        |