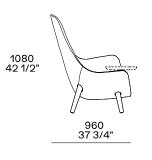

ane                        |
| Legs          | Solid wood or covered in non-removable fabric or leather                                               |
| Pre-cover     | Polyester padding                                                                                      |
| Final cover   | Not removable cover in fabric or leather                                                               |
| Optional tray | Solid wood                                                                                             |
| Features      | On request (inner/outer structure) can be covered with fabrics and/or leathers of different categories |
|               |                                                                                                        |

DIMENSIONS









Two arms





460 18" Left arm



Right arm