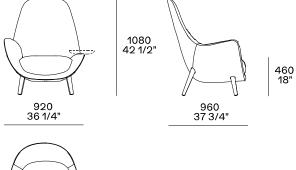

ensity polyurethane                        |
| Legs          | Solid wood or covered in non-removable fabric or leather                                               |
| Pre-cover     | Polyester padding                                                                                      |
| Final cover   | Not removable cover in fabric or leather                                                               |
| Optional tray | Solid wood                                                                                             |
| Features      | On request (inner/outer structure) can be covered with fabrics and/or leathers of different categories |
|               |                                                                                                        |

DIMENSIONS









Two arms





460 18" Left arm



Right arm