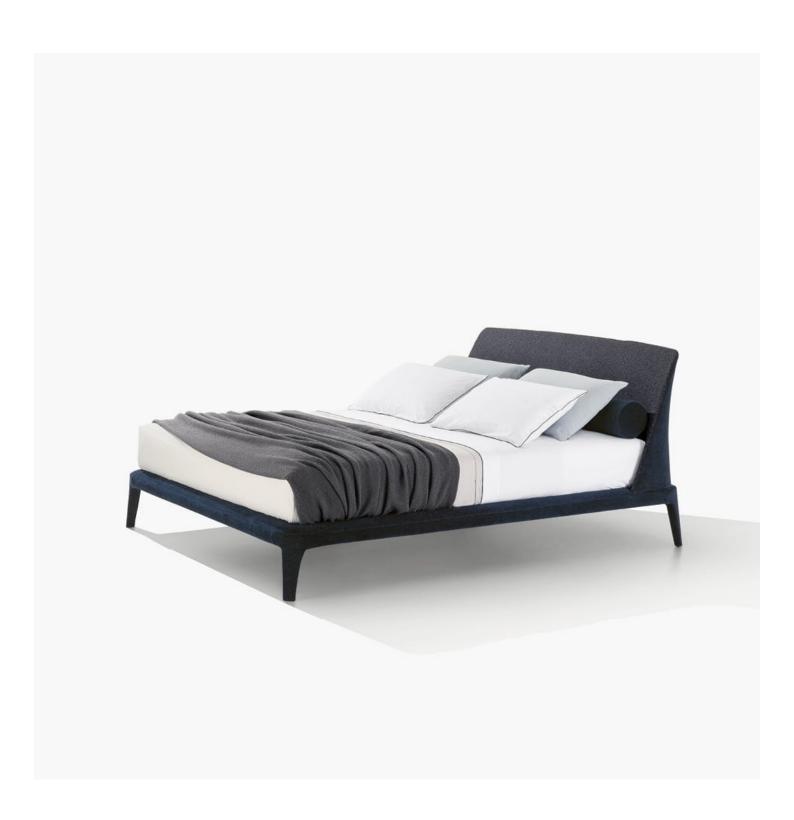

## Poliform

KELLY Emmanuel Gallina, 2016

## Poliform

| DESCRIPTION            |                                                                               |
|------------------------|-------------------------------------------------------------------------------|
| Туроlоду               | Bed                                                                           |
| Bed base structure     | Solid wood upholstered in the upper part with details in wood and by-products |
| Headboard              | Moulded polyurethane with pre-cover in polyester padding                      |
| Bed base final cover   | Not removable cover in fabric or leather                                      |
| Headboard final cover  | Removable cover in fabric, not removable cover in leather - woven leather     |
| Optional roll cushions | Removable cover in fabric or leather                                          |