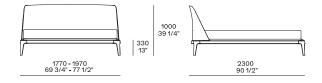

|
|------------------------|-------------------------------------------------------------------------------|
| Туроlоду               | Bed                                                                           |
| Bed base structure     | Solid wood upholstered in the upper part with details in wood and by-products |
| Headboard              | Moulded polyurethane with pre-cover in polyester padding                      |
| Bed base final cover   | Not removable cover in fabric or leather                                      |
| Headboard final cover  | Removable cover in fabric, not removable cover in leather - woven leather     |
| Optional roll cushions | Removable cover in fabric or leather                                          |

## DIMENSIONS