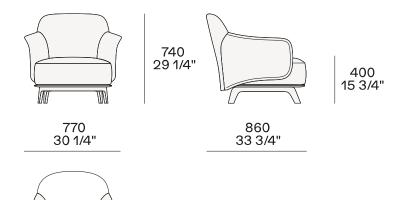

|
| Base                   | Painted steel                                                                                       |
| Seat cushion           | Flexible multi-density polyurethane foam                                                            |
| Feet                   | Painted aluminium                                                                                   |
| Seat cushion pre-cover | Parts in cotton canvas with down                                                                    |
| Final cover            | Outside not removable cover in hide, inside removable cover in fabric or removable cover in leather |
|                        |                                                                                                     |

## DIMENSIONS