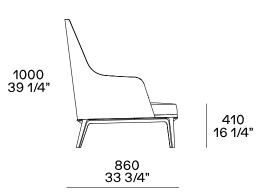

|
| Structure   | Moulded flexible polyurethane, with parts in flexible multi-density polyurethane                       |
| Pre-cover   | Polyester padding, feather and cotton cloth                                                            |
| Final cover | Removable in fabric or not removable in leather                                                        |
| Features    | Grosgrain perimetral insert in the colours as for samples                                              |
|             | On request (inner/outer structure) can be covered with fabrics and/or leathers of different categories |
| Pouf        | On request (seat/perimetral band) can be covered with fabrics and/or leathers of different categories  |

## Poliform

JANE LOUNGE Emmanuel Gallina, 2018

DIMENSIONS