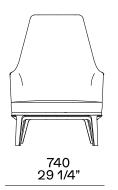

|
| Structure   | Moulded flexible polyurethane, with parts in flexible multi-density polyurethane                       |
| Pre-cover   | Polyester padding, feather and cotton cloth                                                            |
| Final cover | Removable in fabric or not removable in leather                                                        |
| Features    | Grosgrain perimetral insert in the colours as for samples                                              |
|             | On request (inner/outer structure) can be covered with fabrics and/or leathers of different categories |
| Pouf        | On request (seat/perimetral band) can be covered with fabrics and/or leathers of different categories  |

## Poliform

JANE LOUNGE Emmanuel Gallina, 2018

DIMENSIONS