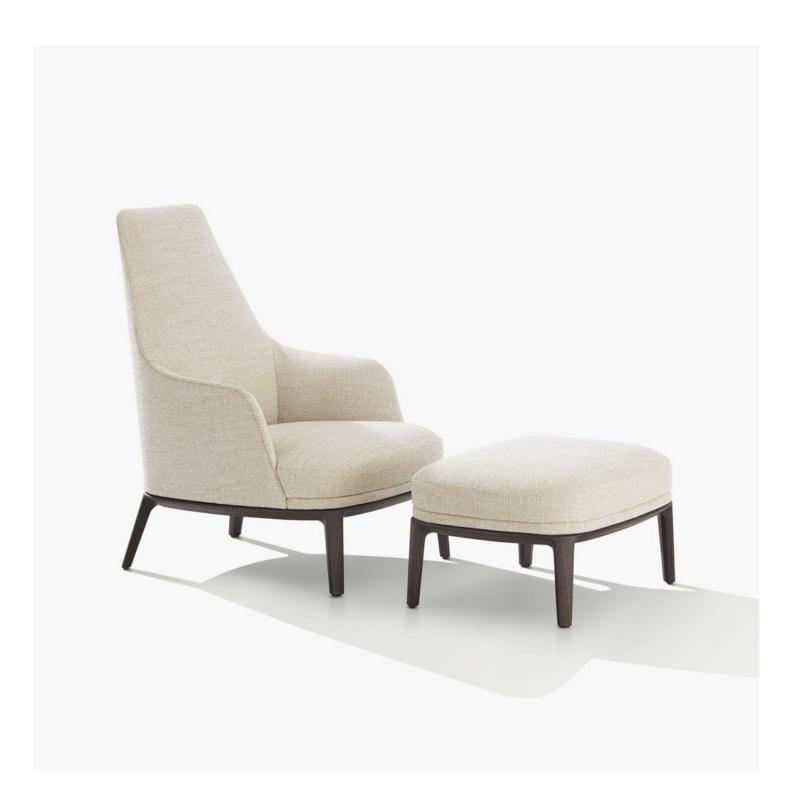

## Poliform

JANE LOUNGE Emmanuel Gallina, 2018

| DESCRIPTION |                                                                                                        |
|-------------|--------------------------------------------------------------------------------------------------------|
| Туроlgy     | Armchair                                                                                               |
| Base        | Solid wood                                                                                             |
| Structure   | Moulded flexible polyurethane, with parts in flexible multi-density polyurethane                       |
| Pre-cover   | Polyester padding, feather and cotton cloth                                                            |
| Final cover | Removable in fabric or not removable in leather                                                        |
| Features    | Grosgrain perimetral insert in the colours as for samples                                              |
|             | On request (inner/outer structure) can be covered with fabrics and/or leathers of different categories |
| Pouf        | On request (seat/perimetral band) can be covered with fabrics and/or leathers of different categories  |