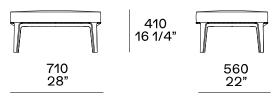

|
| Structure   | Moulded flexible polyurethane, with parts in flexible multi-density polyurethane                       |
| Pre-cover   | Polyester padding, feather and cotton cloth                                                            |
| Final cover | Removable in fabric or not removable in leather                                                        |
| Features    | Grosgrain perimetral insert in the colours as for samples                                              |
|             | On request (inner/outer structure) can be covered with fabrics and/or leathers of different categories |
| Pouf        | On request (seat/perimetral band) can be covered with fabrics and/or leathers of different categories  |

## DIMENSIONS