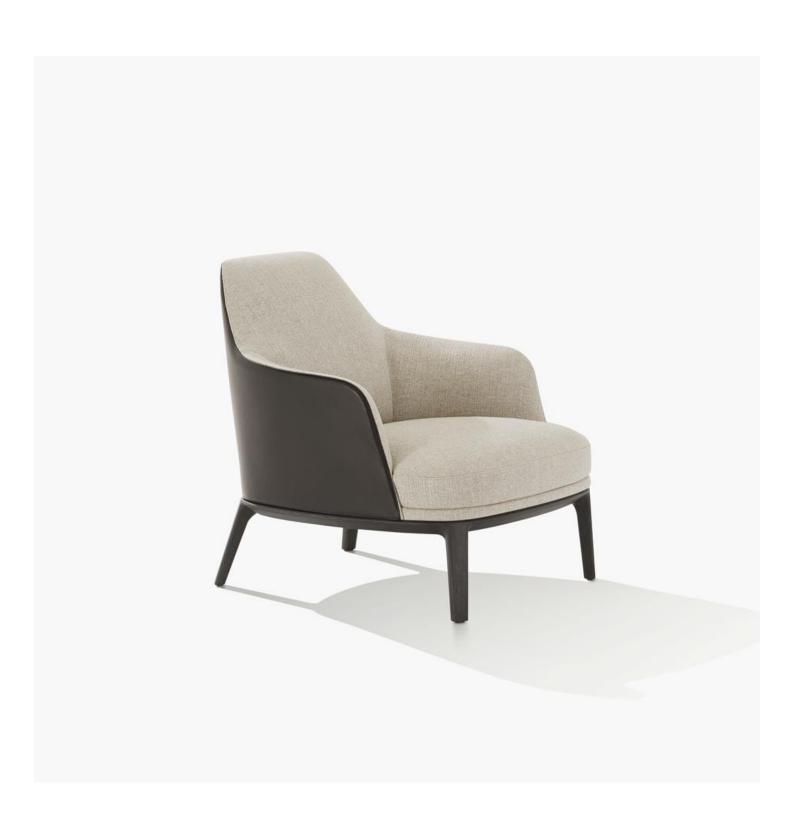

## Poliform

JANE LARGE Emmanuel Gallina, 2018

## Poliform

| DESCRIPTION |                                                                                                        |
|-------------|--------------------------------------------------------------------------------------------------------|
| Туроюду     | Armchair                                                                                               |
| Base        | Solid wood                                                                                             |
| Structure   | Moulded flexible polyurethane, with parts in flexible multi-density polyurethane                       |
| Pre-cover   | Polyester padding, feather and cotton cloth                                                            |
| Final cover | Removable in fabric or not removable in leather                                                        |
| Features    | Grosgrain perimetral insert in the colours as for samples                                              |
|             | On request (inner/outer structure) can be covered with fabrics and/or leathers of different categories |
| Pouf        | On request (seat/perimetral band) can be covered with fabrics and/or leathers of different categories  |