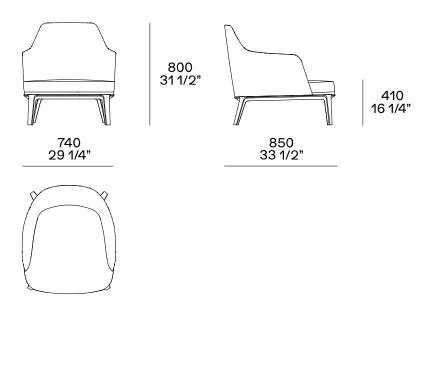

|
| Structure   | Moulded flexible polyurethane, with parts in flexible multi-density polyurethane                       |
| Pre-cover   | Polyester padding, feather and cotton cloth                                                            |
| Final cover | Removable in fabric or not removable in leather                                                        |
| Features    | Grosgrain perimetral insert in the colours as for samples                                              |
|             | On request (inner/outer structure) can be covered with fabrics and/or leathers of different categories |
| Pouf        | On request (seat/perimetral band) can be covered with fabrics and/or leathers of different categories  |

## DIMENSIONS