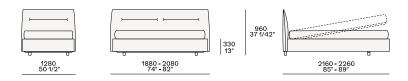

| Bed                                                                     |
|------------------------|-------------------------------------------------------------------------|
| Upholstered bed frame  | Panel of wooden particles upholstered                                   |
| Headboard              | Moulded polyurethane with pre-cover in feather                          |
| Bed base final cover   | Removable cover in fabric or leather                                    |
| Headboard final cover  | Removable cover in fabric or leather                                    |
| Optional roll cushions | Removable cover in fabric or leather                                    |
| Features               | Drawstring stitching/edges, yarn available in the colours as for sample |

## DIMENSIONS



## Headboard stitchings