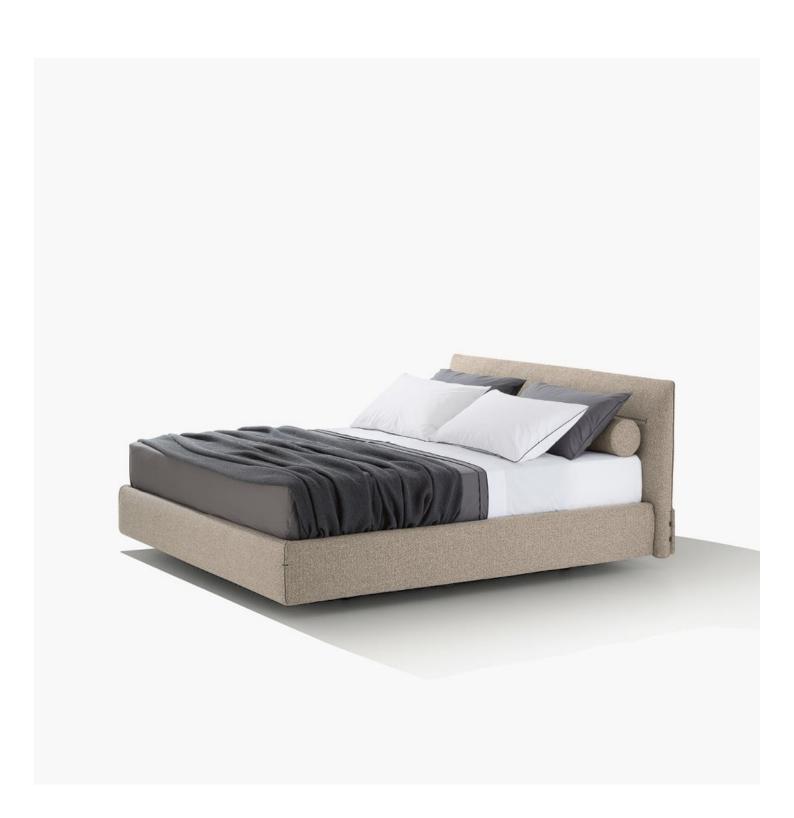

## Poliform

JACQUELINE Jean-Marie Massaud, 2011

## Poliform

| Туроlоду               | Bed                                                                     |
|------------------------|-------------------------------------------------------------------------|
| Upholstered bed frame  | Panel of wooden particles upholstered                                   |
| Headboard              | Moulded polyurethane with pre-cover in feather                          |
| Bed base final cover   | Removable cover in fabric or leather                                    |
| Headboard final cover  | Removable cover in fabric or leather                                    |
| Optional roll cushions | Removable cover in fabric or leather                                    |
| Features               | Drawstring stitching/edges, yarn available in the colours as for sample |