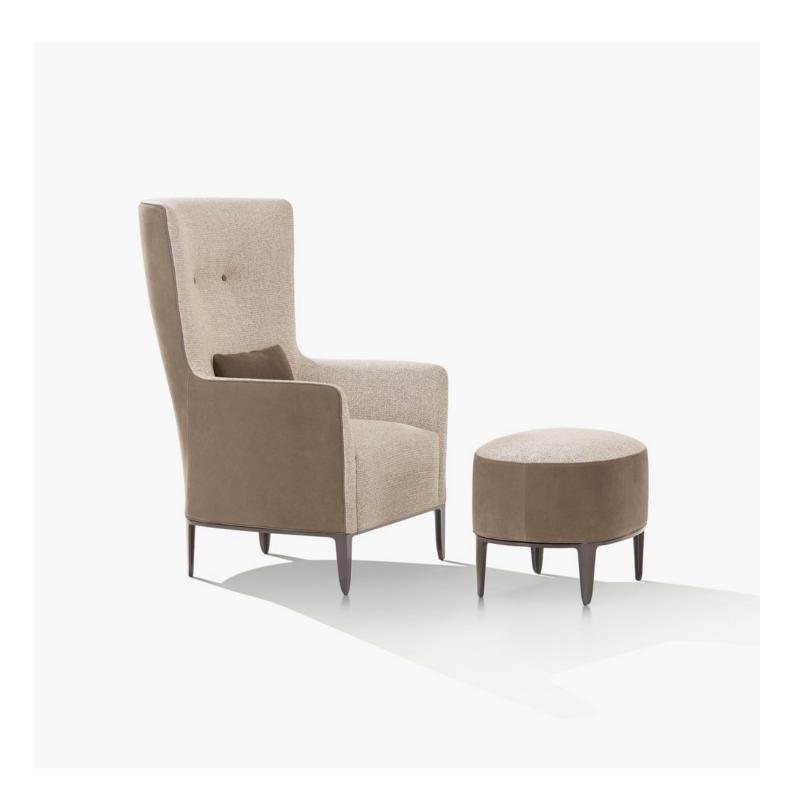

## Poliform

GENTLEMAN RESERVED Marcel Wanders , 2019

| DESCRIPTION        |                                                                                                                    |
|--------------------|--------------------------------------------------------------------------------------------------------------------|
| Туроlоду           | Armchair                                                                                                           |
| Feet               | Painted aluminium casting                                                                                          |
| Base               | Painted aluminium extrusion                                                                                        |
| Structure and seat | Moulded flexible polyurethane with parts in flexible multi-density polyurethane and pre-cover in polyester padding |
| Final cover        | Removable cover in fabric or leather                                                                               |
| Features           | Grosgrain perimetral insert in the colours as for samples                                                          |
|                    | Buttons in the same finishing of the inner or outer structure (to be specified)                                    |
|                    | On request (inner/outer structure) can be covered with fabrics and/or leathers of different categories             |
| Pouf               | On request (seat/perimetral band) can be covered with fabrics and/or leathers of different categories              |
|                    |                                                                                                                    |