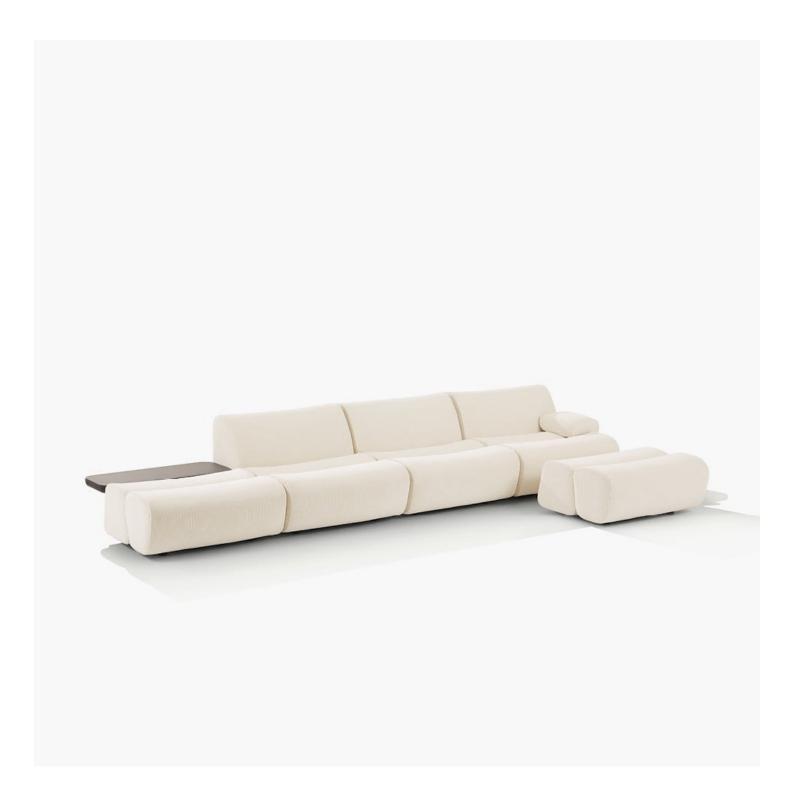

ERNEST Jean-Marie Massaud, 2024

**DESCRIPTION** 

**Type** Sofa

Structure Wood and wood-derivative products and moulded flexible polyurethane with down insert (seat - backrest)

Final cover Removable cover in fabric - leather