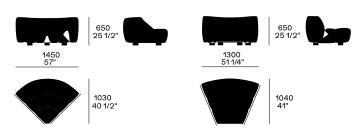

ERNEST Jean-Marie Massaud, 2024

**DESCRIPTION** 

**Type** Sofa

Structure Wood and wood-derivative products and moulded flexible polyurethane with down insert (seat - backrest)

Final cover Removable cover in fabric - leather



## **DIMENSIONS**

#### Element w 35 1/2"



Used as armchair





Used as central unit

## **Angled elements**



Used as corner unit



Used as central unit

Used as It-rt end unit

Used as corner unit

# Armrest



Terminal armrest left-right, projection



Armrest between two elements

### **Pouf**



To be placed next to the table behind Used as It-rt end unit the sofa or as a footrest pouf for chaise longue use



370 14 1/2"



370

Used as freestanding

Used as It-rt end unit



Used as central unit

### **Coffee tables**



Used as corner unit or end unit

Used as behind sofa, to be placed next to the pouf w 35 1/2" d 27 1/4"



ERNEST Jean-Marie Massaud, 2024

|                | 370<br>14 1/2" | • |  |
|----------------|----------------|---|--|
| 360<br>14 1/4" |                |   |  |



Used as central unit