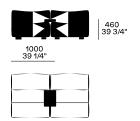

### **Coffee tables**

Used as corner unit or end unit

Used as behind sofa, to be placed next to the pouf w 35 1/2" d 27 1/4"

ERNEST Jean-Marie Massaud, 2024

|                | 370<br>14 1/2" | • |  |
|----------------|----------------|---|--|
| 360<br>14 1/4" |                |   |  |