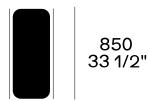

### **Coffee tables**

Used as corner unit or end unit

Used as behind sofa, to be placed next to the pouf w 35 1/2" d 27 1/4"

ERNEST Jean-Marie Massaud, 2024

|                | 370<br>14 1/2" | • |  |
|----------------|----------------|---|--|
| 360<br>14 1/4" |                |   |  |