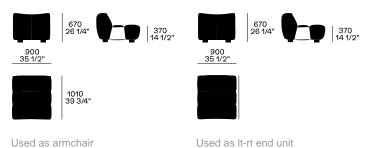

### **Pouf**

To be placed next to the table behind Used as It-rt end unit the sofa or as a footrest pouf for chaise longue use

370 14 1/2"

370

Used as freestanding

Used as It-rt end unit

Used as central unit