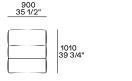

## **Angled elements**

Used as corner unit

Used as central unit

Used as It-rt end unit

Used as corner unit