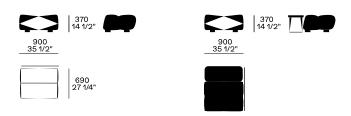

#### Element w 35 1/2"

Used as armchair

Used as central unit

## **Angled elements**

Used as corner unit

Used as central unit

Used as It-rt end unit

Used as corner unit