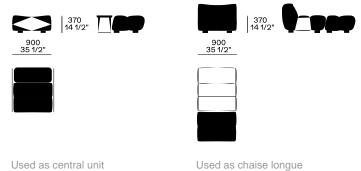

#### Element w 35 1/2"

Used as armchair

Used as central unit

Used as central unit