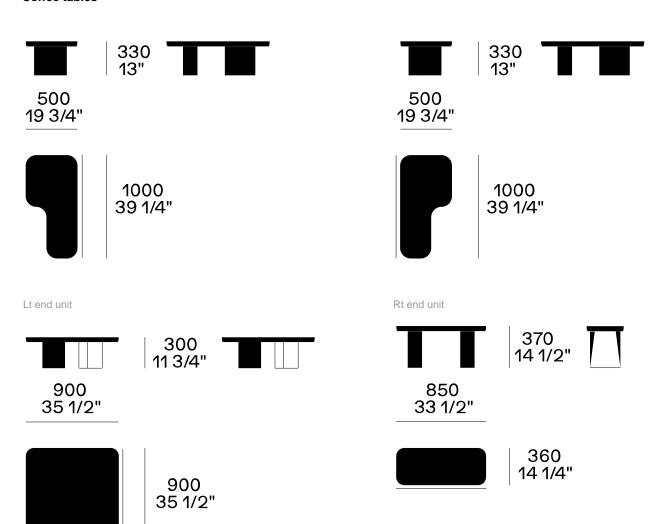

### **Coffee tables**

Used as corner unit or end unit

Used as behind sofa, to be placed next to the pouf w 35 1/2" d 27 1/4"

ERNEST Jean-Marie Massaud, 2024

|                | 370<br>14 1/2" | • |  |
|----------------|----------------|---|--|
| 360<br>14 1/4" |                |   |  |

Used as central unit