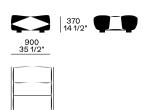

# Armrest

Terminal armrest left-right, projection

Armrest between two elements