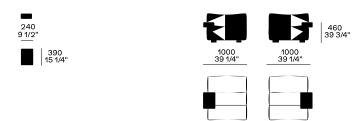

# Armrest

Terminal armrest left-right, projection

Armrest between two elements