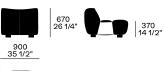

ERNEST Jean-Marie Massaud, 2024

**DESCRIPTION** 

**Type** Sofa

Structure Wood and wood-derivative products and moulded flexible polyurethane with down insert (seat - backrest)

Final cover Removable cover in fabric - leather



## **DIMENSIONS**

#### Element w 35 1/2"



Used as armchair





Used as central unit

## **Angled elements**



Used as corner unit



Used as central unit

Used as It-rt end unit

Used as corner unit

# Armrest



Terminal armrest left-right, projection



Armrest between two elements

### **Pouf**



To be placed next to the table behind Used as It-rt end unit the sofa or as a footrest pouf for chaise longue use



370 14 1/2"



370

Used as freestanding

Used as It-rt end unit



Used as central unit

### **Coffee tables**



Used as corner unit or end unit

Used as behind sofa, to be placed next to the pouf w 35 1/2" d 27 1/4"



ERNEST Jean-Marie Massaud, 2024

|                | 370<br>14 1/2" | • |  |
|----------------|----------------|---|--|
| 360<br>14 1/4" |                |   |  |



Used as central unit