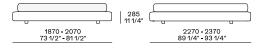

# **Poliform**







**DESCRIPTION** 

**Typology** Bed

**Structure** Panel of wooden particles upholstered and covered

Upholstered headboard Moulded flexible polyurethane

Panels Panel of wooden particles and moulded flexible polyurethane

Bed base / headboard / panelling final

cover

Removable cover in fabric or leather

Optional roll cushions Removable cover in fabric or leather



## **DIMENSIONS**

## Upholstered bed frame 4 sides



#### Upholstered bed frame for upholstered headboard



#### Upholstered bed frame for panelling



Two panels I 955 for mattress width I 1600 Two panels I 1037 for mattress width I 1800





Tree panels I 690 for mattress width I 1800