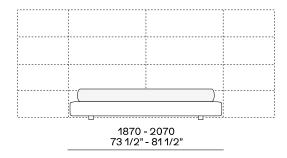

# **Poliform**







**DESCRIPTION** 

**Typology** Bed

**Structure** Panel of wooden particles upholstered and covered

Upholstered headboard Moulded flexible polyurethane

Panels Panel of wooden particles and moulded flexible polyurethane

Bed base / headboard / panelling final

cover

Removable cover in fabric or leather

Optional roll cushions Removable cover in fabric or leather



## **DIMENSIONS**

## Upholstered bed frame 4 sides



#### Upholstered bed frame for upholstered headboard



#### Upholstered bed frame for panelling



Two panels I 955 for mattress width I 1600 Two panels I 1037 for mattress width I 1800





Tree panels I 690 for mattress width I 1800