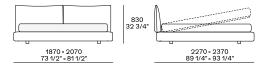

# **Poliform**







**DESCRIPTION** 

**Typology** Bed

**Structure** Panel of wooden particles upholstered and covered

Upholstered headboard Moulded flexible polyurethane

Panels Panel of wooden particles and moulded flexible polyurethane

Bed base / headboard / panelling final

cover

Removable cover in fabric or leather

Optional roll cushions Removable cover in fabric or leather



## **DIMENSIONS**

## Upholstered bed frame 4 sides



#### Upholstered bed frame for upholstered headboard



#### Upholstered bed frame for panelling



Two panels I 955 for mattress width I 1600 Two panels I 1037 for mattress width I 1800





Tree panels I 690 for mattress width I 1800