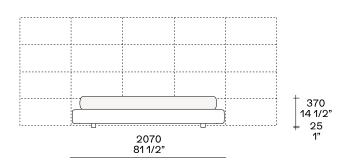

#### Upholstered bed frame for panelling

Two panels I 955 for mattress width I 1600 Two panels I 1037 for mattress width I 1800

Tree panels I 690 for mattress width I 1800