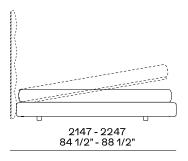

# **Poliform**







**DESCRIPTION** 

**Typology** Bed

**Structure** Panel of wooden particles upholstered and covered

Upholstered headboard Moulded flexible polyurethane

Panels Panel of wooden particles and moulded flexible polyurethane

Bed base / headboard / panelling final

cover

Removable cover in fabric or leather

Optional roll cushions Removable cover in fabric or leather



## **DIMENSIONS**

## Upholstered bed frame 4 sides



#### Upholstered bed frame for upholstered headboard



#### Upholstered bed frame for panelling



Two panels I 955 for mattress width I 1600 Two panels I 1037 for mattress width I 1800





Tree panels I 690 for mattress width I 1800