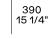

Metal structure

Available only for coffee table 1200x1200 in the version with black elm top.

To be used only next to a module of the Westside sofa or to the coffee table51 1/4"x31 1/2".

Spacer kit (to reach coffee table h eight 17 1/4") needed for combination with a module of the Westside sofa.