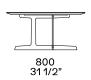

1300x800mm

Metal structure

Available only for coffee table 1200x1200 in the version with black elm top.

To be used only next to a module of the Westside sofa or to the coffee table51 1/4"x31 1/2".

Spacer kit (to reach coffee table h eight 17 1/4") needed for combination with a module of the Westside sofa.