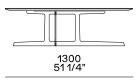

1300x800mm

Metal structure

Available only for coffee table 1200x1200 in the version with black elm top.

To be used only next to a module of the Westside sofa or to the coffee table51 1/4"x31 1/2".

Spacer kit (to reach coffee table h eight 17 1/4") needed for combination with a module of the Westside sofa.