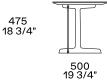

WESTSIDE Jean-Marie Massaud, 2019

**DESCRIPTION** 

**Typology** Coffee table

Structure and base Medium-density fibre panel veneered

**Top** Medium-density fibre panel veneered or marble

Note Coffee table h475 only if it is placed next to an element of the Westside sofa or next to the coffee table

Metal structure

Available only for coffee table 1200x1200 in the version with black elm top.

To be used only next to a module of the Westside sofa or to the coffee table51 1/4"x31 1/2".

Spacer kit (to reach coffee table h eight 17 1/4") needed for combination with a module of the Westside sofa.