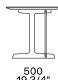

Metal structure

Available only for coffee table 1200x1200 in the version with black elm top.

To be used only next to a module of the Westside sofa or to the coffee table51 1/4"x31 1/2".

Spacer kit (to reach coffee table h eight 17 1/4") needed for combination with a module of the Westside sofa.