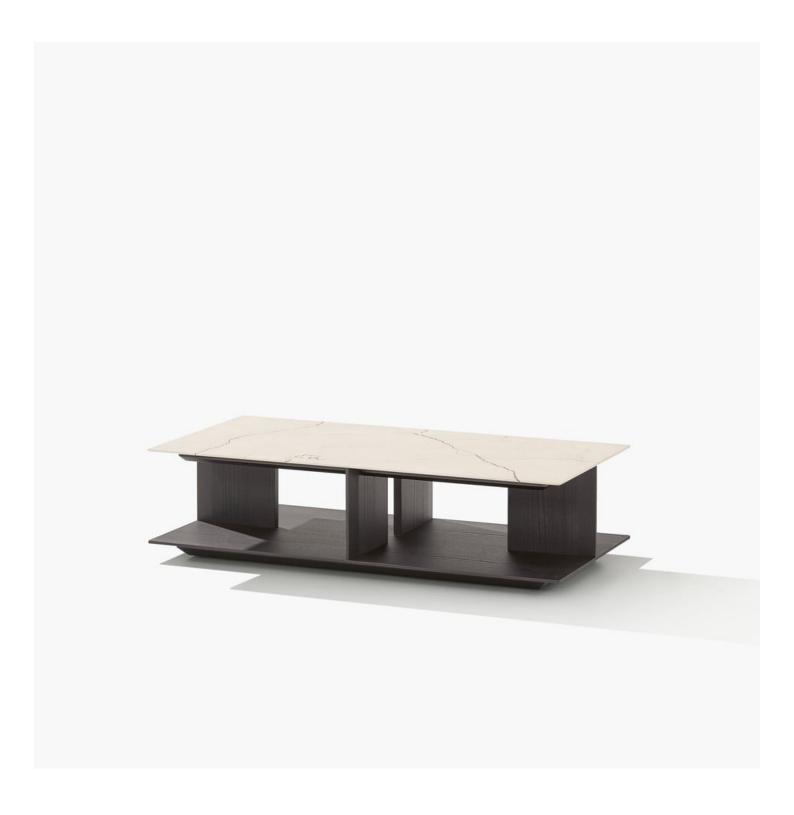

WESTSIDE Jean-Marie Massaud, 2019

**DESCRIPTION** 

**Typology** Coffee table

Structure and base Medium-density fibre panel veneered

**Top** Medium-density fibre panel veneered or marble

Note Coffee table h475 only if it is placed next to an element of the Westside sofa or next to the coffee table

## Structure item

Wood structure and base

1200 47 1/4"

1200 47 1/4"

600 23 1/2'

Optional drawer

227 9"

576 22 3/4"