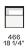

## Storage units d 19 3/4" - suspended

With drawer

466 18 1/4"

616 24 1/4"

301 113/4"

With drawers and open storage units

616 24 1/4"

504 19 3/4"