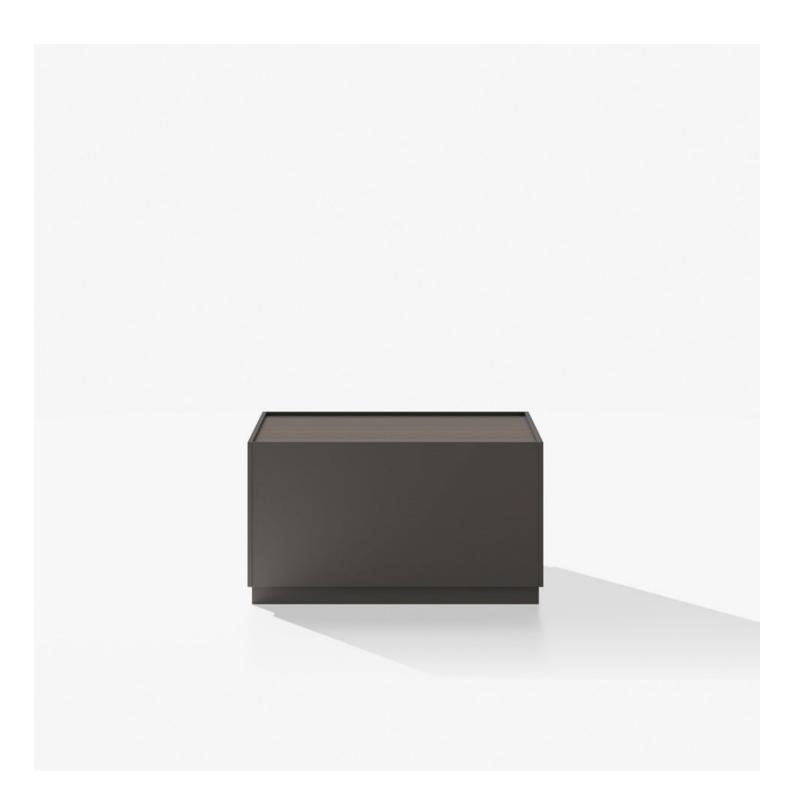

## Storage units with plinth d 19 3/4"

1816 71 1/2"

301 11 3/4"

647 25 1/2"

504 19 3/4"