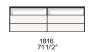

## Storage units with plinth d 19 3/4"

1816 71 1/2"

301 11 3/4"

647 25 1/2"

504 19 3/4"