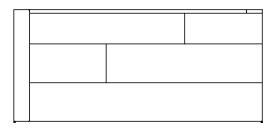

Left. Two drawers

560 22"

500 19 3/4" 470 18 1/2"

Right. Two drawers

560 22"

500 19 3/4" 470 18 1/2"

Four drawers

1600 63" 730 28 3/4"

550 213/4"