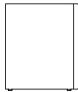

Left. Two drawers

560 22"

500 19 3/4" 470 18 1/2"

Right. Two drawers

560 22"

500 19 3/4" 470 18 1/2"

Four drawers

1600 63" 730 28 3/4"