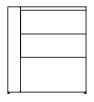

Left. Two drawers

560 22"

500 19 3/4" 470 18 1/2"

Right. Two drawers

560 22"

500 19 3/4" 470 18 1/2"

Four drawers

1600 63" 730 28 3/4"