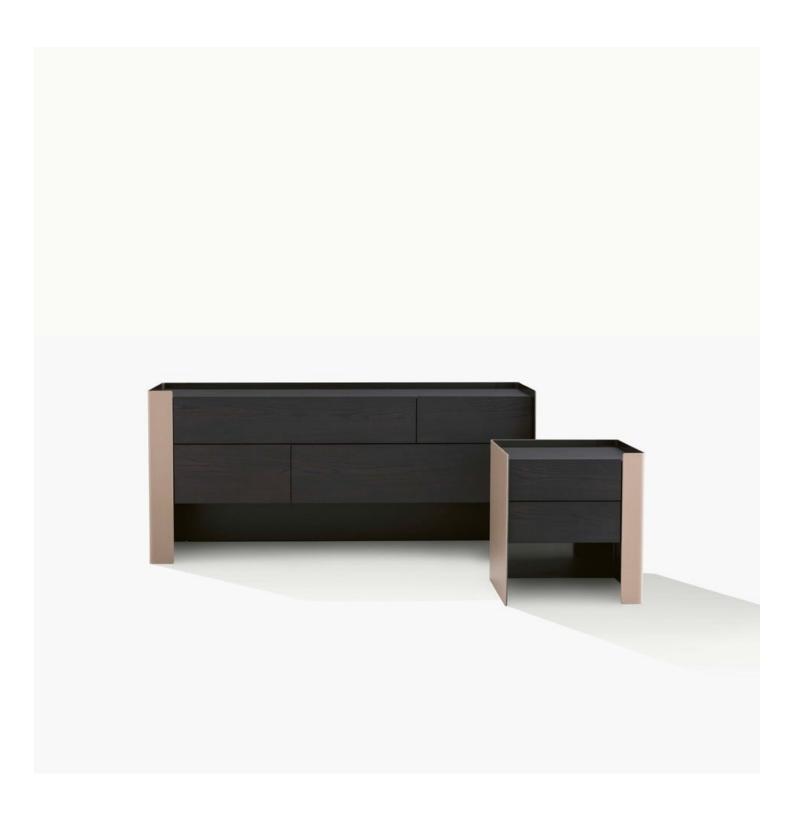

Left. Two drawers

560 22"

500 19 3/4" 470 18 1/2"

Right. Two drawers

560 22"

500 19 3/4" 470 18 1/2"

Four drawers

1600 63" 730 28 3/4"