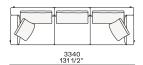

# **Poliform**







**DESCRIPTION** 

Tipology A modular, joint-free, flexibly assembled sofa

**Structure** Wood and wood-derivative products

Base Wood and wood-derivative products with cover in hide

Feet Die-cast painted aluminium

Seat cushion Multi-density polyurethane foam and springs

Pre-cover Cotton canvas and down

Backrest cushion Multi-density polyurethane foam

Optional cushions Cotton canvas and down

Final cover Removable cover in fabric or leather

Headrest Cushion: cotton canvas and down

Structure: metal with cover in hide

Slim arm / Shelf Wood and wood-derivative products with metal insert and cover in hide



# **DIMENSIONS**

#### Sofa









#### Lt-rt sofa















# Modular sofa





# **Backrest cuschions**







480 19"



600 23 1/2"



800 311/2"

# Optional cushion



500 19 3/4"



500 19 3/4"

# Headrest cuschion





500 19 3/4"

600 23 1/2"

# Freestanding elements

# Lt-rt chaise longue





# Lt-rt loungue chair





Also used as end unit

# Optional tray



To be used to Slim arm or shelf

# Composable elements

#### Lt-rt end unit























#### Lt-rt end unit whitout arm





# Lt-rt peninsula end unit



# Lt-rt angled end-unit





#### Lt-rt corner unit



#### Lt-rt corner end unit





























#### Lt-rt corner end unit whitout arm











# COMPONENTS TYPOLOGY

#### Sofa with two arms



#### Sofa with one Slim arm and one arm





Sofa with shelf and one arm



Sofa without arm and with shelf