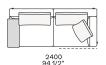

st Cushion: cotton canvas and down

Structure: metal with cover in hide

Slim arm / Shelf Wood and wood-derivative products with metal insert and cover in hide



# **DIMENSIONS**

#### Sofa









#### Lt-rt sofa















# Modular sofa





# **Backrest cuschions**







480 19"



600 23 1/2"



800 311/2"

# Optional cushion



500 19 3/4"



500 19 3/4"

# Headrest cuschion





500 19 3/4"

600 23 1/2"

# Freestanding elements

# Lt-rt chaise longue





# Lt-rt loungue chair





Also used as end unit

# Optional tray



To be used to Slim arm or shelf

# Composable elements

#### Lt-rt end unit























#### Lt-rt end unit whitout arm





# Lt-rt peninsula end unit



# Lt-rt angled end-unit





#### Lt-rt corner unit



#### Lt-rt corner end unit





























#### Lt-rt corner end unit whitout arm











# COMPONENTS TYPOLOGY

#### Sofa with two arms



#### Sofa with one Slim arm and one arm





Sofa with shelf and one arm



Sofa without arm and with shelf