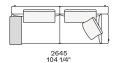

# **Poliform**







**DESCRIPTION** 

Tipology A modular, joint-free, flexibly assembled sofa

**Structure** Wood and wood-derivative products

Base Wood and wood-derivative products with cover in hide

Feet Die-cast painted aluminium

Seat cushion Multi-density polyurethane foam and springs

Pre-cover Cotton canvas and down

Backrest cushion Multi-density polyurethane foam

Optional cushions Cotton canvas and down

Final cover Removable cover in fabric or leather

Headrest Cushion: cotton canvas and down

Structure: metal with cover in hide

Slim arm / Shelf Wood and wood-derivative products with metal insert and cover in hide



# **DIMENSIONS**

#### Sofa









#### Lt-rt sofa















# Modular sofa





# **Backrest cuschions**







480 19"



600 23 1/2"



800 311/2"

# Optional cushion



500 19 3/4"



500 19 3/4"

# Headrest cuschion





500 19 3/4"

600 23 1/2"

# Freestanding elements

# Lt-rt chaise longue





# Lt-rt loungue chair





Also used as end unit

# Optional tray



To be used to Slim arm or shelf

# Composable elements

#### Lt-rt end unit























#### Lt-rt end unit whitout arm





# Lt-rt peninsula end unit



# Lt-rt angled end-unit





#### Lt-rt corner unit



#### Lt-rt corner end unit





























#### Lt-rt corner end unit whitout arm











# COMPONENTS TYPOLOGY

#### Sofa with two arms



#### Sofa with one Slim arm and one arm





Sofa with shelf and one arm



Sofa without arm and wi