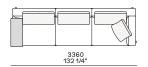

# **Poliform**







**DESCRIPTION** 

Tipology A modular, joint-free, flexibly assembled sofa

**Structure** Wood and wood-derivative products

Base Wood and wood-derivative products with cover in hide

Feet Die-cast painted aluminium

Seat cushion Multi-density polyurethane foam and springs

Pre-cover Cotton canvas and down

Backrest cushion Multi-density polyurethane foam

Optional cushions Cotton canvas and down

Final cover Removable cover in fabric or leather

Headrest Cushion: cotton canvas and down

Structure: metal with cover in hide

Slim arm / Shelf Wood and wood-derivative products with metal insert and cover in hide



# **DIMENSIONS**

#### Sofa









#### Lt-rt sofa















# Modular sofa





# **Backrest cuschions**







480 19"



600 23 1/2"



800 311/2"

# Optional cushion



500 19 3/4"



500 19 3/4"

# Headrest cuschion





500 19 3/4"

600 23 1/2"

# Freestanding elements

# Lt-rt chaise longue





# Lt-rt loungue chair





Also used as end unit

# Optional tray



To be used to Slim arm or shelf

# Composable elements

#### Lt-rt end unit























#### Lt-rt end unit whitout arm





# Lt-rt peninsula end unit



# Lt-rt angled end-unit





#### Lt-rt corner unit



#### Lt-rt corner end unit





























#### Lt-rt corner end unit whitout arm











# COMPONENTS TYPOLOGY

#### Sofa with two arms



#### Sofa with one Slim arm and one arm





Sofa with shelf and one arm



Sofa without arm and with s