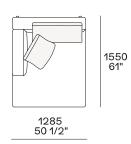

se Wood and wood-derivative products with cover in hide

Feet Die-cast painted aluminium

Seat cushion Multi-density polyurethane foam and springs

Pre-cover Cotton canvas and down

Backrest cushion Multi-density polyurethane foam

Optional cushions Cotton canvas and down

Final cover Removable cover in fabric or leather

Headrest Cushion: cotton canvas and down

Structure: metal with cover in hide

Slim arm / Shelf Wood and wood-derivative products with metal insert and cover in hide



# **DIMENSIONS**

#### Sofa









#### Lt-rt sofa















# Modular sofa





# **Backrest cuschions**







480 19"



600 23 1/2"



800 311/2"

# Optional cushion



500 19 3/4"



500 19 3/4"

# Headrest cuschion





500 19 3/4"

600 23 1/2"

# Freestanding elements

# Lt-rt chaise longue





# Lt-rt loungue chair





Also used as end unit

# Optional tray



To be used to Slim arm or shelf

# Composable elements

#### Lt-rt end unit























#### Lt-rt end unit whitout arm





# Lt-rt peninsula end unit



# Lt-rt angled end-unit





#### Lt-rt corner unit



#### Lt-rt corner end unit





























#### Lt-rt corner end unit whitout arm











# COMPONENTS TYPOLOGY

#### Sofa with two arms



#### Sofa with one Slim arm and one arm





Sofa with shelf and one arm



Sofa without arm and with shelf