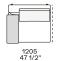

on canvas and down

Backrest cushion Multi-density polyurethane foam

Optional cushions Cotton canvas and down

Final cover Removable cover in fabric or leather

Headrest Cushion: cotton canvas and down

Structure: metal with cover in hide

Slim arm / Shelf Wood and wood-derivative products with metal insert and cover in hide



# **DIMENSIONS**

#### Sofa









#### Lt-rt sofa















# Modular sofa





# **Backrest cuschions**







480 19"



600 23 1/2"



800 311/2"

# Optional cushion



500 19 3/4"



500 19 3/4"

# Headrest cuschion





500 19 3/4"

600 23 1/2"

# Freestanding elements

# Lt-rt chaise longue





# Lt-rt loungue chair





Also used as end unit

# Optional tray



To be used to Slim arm or shelf

# Composable elements

#### Lt-rt end unit























#### Lt-rt end unit whitout arm





# Lt-rt peninsula end unit



# Lt-rt angled end-unit





#### Lt-rt corner unit



#### Lt-rt corner end unit





























#### Lt-rt corner end unit whitout arm











# COMPONENTS TYPOLOGY

#### Sofa with two arms



#### Sofa with one Slim arm and one arm





Sofa with shelf and one arm



Sofa without arm and with shelf