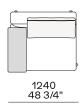

roducts with cover in hide

Feet Die-cast painted aluminium

Seat cushion Multi-density polyurethane foam and springs

Pre-cover Cotton canvas and down

Backrest cushion Multi-density polyurethane foam

Optional cushions Cotton canvas and down

Final cover Removable cover in fabric or leather

Headrest Cushion: cotton canvas and down

Structure: metal with cover in hide

Slim arm / Shelf Wood and wood-derivative products with metal insert and cover in hide



# **DIMENSIONS**

#### Sofa









#### Lt-rt sofa















# Modular sofa





# **Backrest cuschions**







480 19"



600 23 1/2"



800 311/2"

# Optional cushion



500 19 3/4"



500 19 3/4"

# Headrest cuschion





500 19 3/4"

600 23 1/2"

# Freestanding elements

# Lt-rt chaise longue





# Lt-rt loungue chair





Also used as end unit

# Optional tray



To be used to Slim arm or shelf

# Composable elements

#### Lt-rt end unit























#### Lt-rt end unit whitout arm





# Lt-rt peninsula end unit



# Lt-rt angled end-unit





#### Lt-rt corner unit



#### Lt-rt corner end unit





























#### Lt-rt corner end unit whitout arm











# COMPONENTS TYPOLOGY

#### Sofa with two arms



#### Sofa with one Slim arm and one arm





Sofa with shelf and one arm



Sofa without arm and with shelf