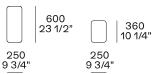

# **Backrest cuschions**

480 19"

600 23 1/2"

800 311/2"

# Optional cushion

500 19 3/4"

500 19 3/4"

# Headrest cuschion

500 19 3/4"

600 23 1/2"