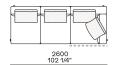

r in hide

Slim arm / Shelf Wood and wood-derivative products with metal insert and cover in hide



# **DIMENSIONS**

#### Sofa









#### Lt-rt sofa















# Modular sofa





# **Backrest cuschions**







480 19"



600 23 1/2"



800 311/2"

# Optional cushion



500 19 3/4"



500 19 3/4"

# Headrest cuschion





500 19 3/4"

600 23 1/2"

# Freestanding elements

# Lt-rt chaise longue





# Lt-rt loungue chair





Also used as end unit

# Optional tray



To be used to Slim arm or shelf

# Composable elements

#### Lt-rt end unit























#### Lt-rt end unit whitout arm





# Lt-rt peninsula end unit



# Lt-rt angled end-unit





#### Lt-rt corner unit



#### Lt-rt corner end unit





























#### Lt-rt corner end unit whitout arm











# COMPONENTS TYPOLOGY

#### Sofa with two arms



#### Sofa with one Slim arm and one arm





Sofa with shelf and one arm



Sofa without arm and with shelf