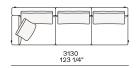

# **Poliform**







**DESCRIPTION** 

Tipology A modular, joint-free, flexibly assembled sofa

**Structure** Wood and wood-derivative products

Base Wood and wood-derivative products with cover in hide

Feet Die-cast painted aluminium

Seat cushion Multi-density polyurethane foam and springs

Pre-cover Cotton canvas and down

Backrest cushion Multi-density polyurethane foam

Optional cushions Cotton canvas and down

Final cover Removable cover in fabric or leather

Headrest Cushion: cotton canvas and down

Structure: metal with cover in hide

Slim arm / Shelf Wood and wood-derivative products with metal insert and cover in hide



# **DIMENSIONS**

#### Sofa









#### Lt-rt sofa















# Modular sofa





# **Backrest cuschions**







480 19"



600 23 1/2"



800 311/2"

# Optional cushion



500 19 3/4"



500 19 3/4"

# Headrest cuschion





500 19 3/4"

600 23 1/2"

# Freestanding elements

# Lt-rt chaise longue





# Lt-rt loungue chair





Also used as end unit

# Optional tray



To be used to Slim arm or shelf

# Composable elements

#### Lt-rt end unit























#### Lt-rt end unit whitout arm





# Lt-rt peninsula end unit



# Lt-rt angled end-unit





#### Lt-rt corner unit



#### Lt-rt corner end unit





























#### Lt-rt corner end unit whitout arm











# COMPONENTS TYPOLOGY

#### Sofa with two arms



#### Sofa with one Slim arm and one arm





Sofa with shelf and one arm



Sofa without arm and with shelf