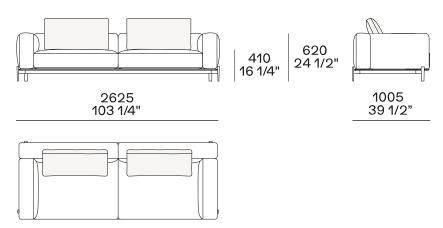

ducts with metal insert and cover in hide



# **DIMENSIONS**

#### Sofa









#### Lt-rt sofa















# Modular sofa





# **Backrest cuschions**







480 19"



600 23 1/2"



800 311/2"

# Optional cushion



500 19 3/4"



500 19 3/4"

# Headrest cuschion





500 19 3/4"

600 23 1/2"

# Freestanding elements

# Lt-rt chaise longue





# Lt-rt loungue chair





Also used as end unit

# Optional tray



To be used to Slim arm or shelf

# Composable elements

#### Lt-rt end unit























#### Lt-rt end unit whitout arm





# Lt-rt peninsula end unit



# Lt-rt angled end-unit





#### Lt-rt corner unit



#### Lt-rt corner end unit





























#### Lt-rt corner end unit whitout arm











# COMPONENTS TYPOLOGY

#### Sofa with two arms



#### Sofa with one Slim arm and one arm





Sofa with shelf and one arm



Sofa without arm and with shelf