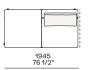

nal cushions Cotton canvas and down

Final cover Removable cover in fabric or leather

Headrest Cushion: cotton canvas and down

Structure: metal with cover in hide

Slim arm / Shelf Wood and wood-derivative products with metal insert and cover in hide



# **DIMENSIONS**

#### Sofa









#### Lt-rt sofa















# Modular sofa





# **Backrest cuschions**







480 19"



600 23 1/2"



800 311/2"

# Optional cushion



500 19 3/4"



500 19 3/4"

# Headrest cuschion





500 19 3/4"

600 23 1/2"

# Freestanding elements

# Lt-rt chaise longue





# Lt-rt loungue chair





Also used as end unit

# Optional tray



To be used to Slim arm or shelf

# Composable elements

#### Lt-rt end unit























#### Lt-rt end unit whitout arm





# Lt-rt peninsula end unit



# Lt-rt angled end-unit





#### Lt-rt corner unit



#### Lt-rt corner end unit





























#### Lt-rt corner end unit whitout arm











# COMPONENTS TYPOLOGY

#### Sofa with two arms



#### Sofa with one Slim arm and one arm





Sofa with shelf and one arm



Sofa without arm and with shelf