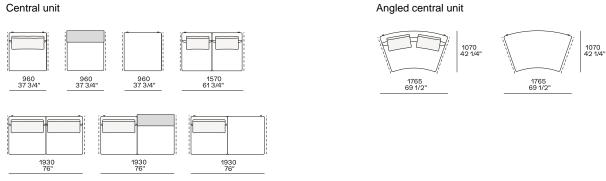

# Composable elements

#### Lt-rt end unit

#### Lt-rt end unit whitout arm

# Lt-rt peninsula end unit

# Lt-rt angled end-unit

#### Lt-rt corner unit

#### Lt-rt corner end unit

#### Lt-rt corner end unit whitout arm