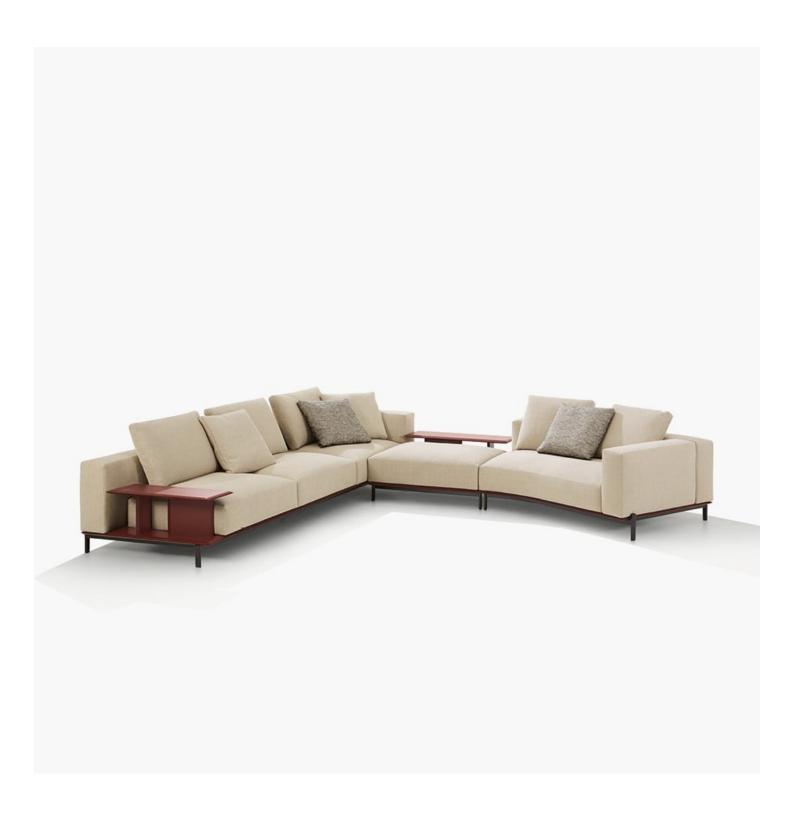

# **Poliform**

**DESCRIPTION** 

Tipology A modular, joint-free, flexibly assembled sofa

**Structure** Wood and wood-derivative products

Base Wood and wood-derivative products with cover in hide

Feet Die-cast painted aluminium

Seat cushion Multi-density polyurethane foam and springs

Pre-cover Cotton canvas and down

Backrest cushion Multi-density polyurethane foam

Optional cushions Cotton canvas and down

Final cover Removable cover in fabric or leather

Headrest Cushion: cotton canvas and down

Structure: metal with cover in hide

Slim arm / Shelf Wood and wood-derivative products with metal insert and cover in hide

# Optional tray

To be used to Slim arm or shelf