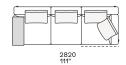

ushion: cotton canvas and down

Structure: metal with cover in hide

Slim arm / Shelf Wood and wood-derivative products with metal insert and cover in hide



# **DIMENSIONS**

#### Sofa









#### Lt-rt sofa















# Modular sofa





# **Backrest cuschions**







480 19"



600 23 1/2"



800 311/2"

# Optional cushion



500 19 3/4"



500 19 3/4"

# Headrest cuschion





500 19 3/4"

600 23 1/2"

# Freestanding elements

# Lt-rt chaise longue





# Lt-rt loungue chair





Also used as end unit

# Optional tray



To be used to Slim arm or shelf

# Composable elements

#### Lt-rt end unit























#### Lt-rt end unit whitout arm





# Lt-rt peninsula end unit



# Lt-rt angled end-unit





#### Lt-rt corner unit



#### Lt-rt corner end unit





























#### Lt-rt corner end unit whitout arm











# COMPONENTS TYPOLOGY

#### Sofa with two arms



#### Sofa with one Slim arm and one arm





Sofa with shelf and one arm



Sofa without arm and with shelf