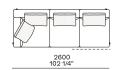

cotton canvas and down

Structure: metal with cover in hide

Slim arm / Shelf Wood and wood-derivative products with metal insert and cover in hide



# **DIMENSIONS**

#### Sofa









#### Lt-rt sofa















# Modular sofa





# **Backrest cuschions**







480 19"



600 23 1/2"



800 311/2"

# Optional cushion



500 19 3/4"



500 19 3/4"

# Headrest cuschion





500 19 3/4"

600 23 1/2"

# Freestanding elements

# Lt-rt chaise longue





# Lt-rt loungue chair





Also used as end unit

# Optional tray



To be used to Slim arm or shelf

# Composable elements

#### Lt-rt end unit























#### Lt-rt end unit whitout arm





# Lt-rt peninsula end unit



# Lt-rt angled end-unit





#### Lt-rt corner unit



#### Lt-rt corner end unit





























#### Lt-rt corner end unit whitout arm











# COMPONENTS TYPOLOGY

#### Sofa with two arms



#### Sofa with one Slim arm and one arm





Sofa with shelf and one arm



Sofa without arm and with shelf