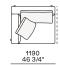

e-cover Cotton canvas and down

Backrest cushion Multi-density polyurethane foam

Optional cushions Cotton canvas and down

Final cover Removable cover in fabric or leather

Headrest Cushion: cotton canvas and down

Structure: metal with cover in hide

Slim arm / Shelf Wood and wood-derivative products with metal insert and cover in hide



# **DIMENSIONS**

#### Sofa









#### Lt-rt sofa















# Modular sofa





# **Backrest cuschions**







480 19"



600 23 1/2"



800 311/2"

# Optional cushion



500 19 3/4"



500 19 3/4"

# Headrest cuschion





500 19 3/4"

600 23 1/2"

# Freestanding elements

# Lt-rt chaise longue





# Lt-rt loungue chair





Also used as end unit

# Optional tray



To be used to Slim arm or shelf

# Composable elements

#### Lt-rt end unit























#### Lt-rt end unit whitout arm





# Lt-rt peninsula end unit



# Lt-rt angled end-unit





#### Lt-rt corner unit



#### Lt-rt corner end unit





























#### Lt-rt corner end unit whitout arm











# COMPONENTS TYPOLOGY

#### Sofa with two arms



#### Sofa with one Slim arm and one arm





Sofa with shelf and one arm



Sofa without arm and with shelf