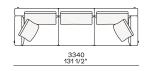

# **Poliform**







**DESCRIPTION** 

Tipology A modular, joint-free, flexibly assembled sofa

**Structure** Wood and wood-derivative products

Base Wood and wood-derivative products with cover in hide

Feet Die-cast painted aluminium

Seat cushion Multi-density polyurethane foam and springs

Pre-cover Cotton canvas and down

Backrest cushion Multi-density polyurethane foam

Optional cushions Cotton canvas and down

Final cover Removable cover in fabric or leather

Headrest Cushion: cotton canvas and down

Structure: metal with cover in hide

Slim arm / Shelf Wood and wood-derivative products with metal insert and cover in hide



# **DIMENSIONS**

#### Sofa









#### Lt-rt sofa















# Modular sofa





# **Backrest cuschions**







480 19"



600 23 1/2"



800 311/2"

# Optional cushion



500 19 3/4"



500 19 3/4"

# Headrest cuschion





500 19 3/4"

600 23 1/2"

# Freestanding elements

# Lt-rt chaise longue





# Lt-rt loungue chair





Also used as end unit

# Optional tray



To be used to Slim arm or shelf

# Composable elements

#### Lt-rt end unit























#### Lt-rt end unit whitout arm





# Lt-rt peninsula end unit



# Lt-rt angled end-unit





#### Lt-rt corner unit



#### Lt-rt corner end unit





























#### Lt-rt corner end unit whitout arm











# COMPONENTS TYPOLOGY

#### Sofa with two arms



#### Sofa with one Slim arm and one arm





Sofa with shelf and one arm



So