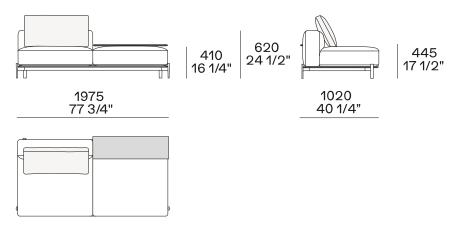

# Modular sofa





# **Backrest cuschions**







480 19"



600 23 1/2"



800 311/2"

# Optional cushion



500 19 3/4"



500 19 3/4"

# Headrest cuschion





500 19 3/4"

600 23 1/2"

# Freestanding elements

# Lt-rt chaise longue





# Lt-rt loungue chair





Also used as end unit

# Optional tray



To be used to Slim arm or shelf

# Composable elements

#### Lt-rt end unit























#### Lt-rt end unit whitout arm





# Lt-rt peninsula end unit



# Lt-rt angled end-unit





#### Lt-rt corner unit



#### Lt-rt corner end unit





























#### Lt-rt corner end unit whitout arm











# COMPONENTS TYPOLOGY

#### Sofa with two arms



#### Sofa with one Slim arm and one arm





Sofa with shelf and one arm



Sofa without arm and with shelf