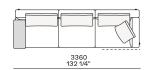

hion: cotton canvas and down

Structure: metal with cover in hide

Slim arm / Shelf Wood and wood-derivative products with metal insert and cover in hide



# **DIMENSIONS**

#### Sofa









#### Lt-rt sofa















# Modular sofa





# **Backrest cuschions**







480 19"



600 23 1/2"



800 311/2"

# Optional cushion



500 19 3/4"



500 19 3/4"

# Headrest cuschion





500 19 3/4"

600 23 1/2"

# Freestanding elements

# Lt-rt chaise longue





# Lt-rt loungue chair





Also used as end unit

# Optional tray



To be used to Slim arm or shelf

# Composable elements

#### Lt-rt end unit























#### Lt-rt end unit whitout arm





# Lt-rt peninsula end unit



# Lt-rt angled end-unit





#### Lt-rt corner unit



#### Lt-rt corner end unit





























#### Lt-rt corner end unit whitout arm











# COMPONENTS TYPOLOGY

#### Sofa with two arms



#### Sofa with one Slim arm and one arm





Sofa with shelf and one arm



Sofa without arm and with shelf