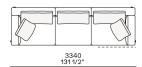

rest Cushion: cotton canvas and down

Structure: metal with cover in hide

Slim arm / Shelf Wood and wood-derivative products with metal insert and cover in hide



# **DIMENSIONS**

#### Sofa









#### Lt-rt sofa















# Modular sofa





# **Backrest cuschions**







480 19"



600 23 1/2"



800 311/2"

# Optional cushion



500 19 3/4"



500 19 3/4"

# Headrest cuschion





500 19 3/4"

600 23 1/2"

# Freestanding elements

# Lt-rt chaise longue





# Lt-rt loungue chair





Also used as end unit

# Optional tray



To be used to Slim arm or shelf

# Composable elements

#### Lt-rt end unit























#### Lt-rt end unit whitout arm





# Lt-rt peninsula end unit



# Lt-rt angled end-unit





#### Lt-rt corner unit



#### Lt-rt corner end unit





























#### Lt-rt corner end unit whitout arm











# COMPONENTS TYPOLOGY

#### Sofa with two arms



#### Sofa with one Slim arm and one arm





Sofa with shelf and one arm



Sofa without arm and with shelf