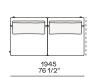

nsity polyurethane foam

Optional cushions Cotton canvas and down

Final cover Removable cover in fabric or leather

Headrest Cushion: cotton canvas and down

Structure: metal with cover in hide

Slim arm / Shelf Wood and wood-derivative products with metal insert and cover in hide



# **DIMENSIONS**

#### Sofa









#### Lt-rt sofa















# Modular sofa





# **Backrest cuschions**







480 19"



600 23 1/2"



800 311/2"

# Optional cushion



500 19 3/4"



500 19 3/4"

# Headrest cuschion





500 19 3/4"

600 23 1/2"

# Freestanding elements

# Lt-rt chaise longue





# Lt-rt loungue chair





Also used as end unit

# Optional tray



To be used to Slim arm or shelf

# Composable elements

#### Lt-rt end unit























#### Lt-rt end unit whitout arm





# Lt-rt peninsula end unit



# Lt-rt angled end-unit





#### Lt-rt corner unit



#### Lt-rt corner end unit





























#### Lt-rt corner end unit whitout arm











# COMPONENTS TYPOLOGY

#### Sofa with two arms



#### Sofa with one Slim arm and one arm





Sofa with shelf and one arm



Sofa without arm and with shelf