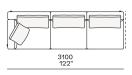

vas and down

Backrest cushion Multi-density polyurethane foam

Optional cushions Cotton canvas and down

Final cover Removable cover in fabric or leather

Headrest Cushion: cotton canvas and down

Structure: metal with cover in hide

Slim arm / Shelf Wood and wood-derivative products with metal insert and cover in hide



# **DIMENSIONS**

#### Sofa









#### Lt-rt sofa















# Modular sofa





# **Backrest cuschions**







480 19"



600 23 1/2"



800 311/2"

# Optional cushion



500 19 3/4"



500 19 3/4"

# Headrest cuschion





500 19 3/4"

600 23 1/2"

# Freestanding elements

# Lt-rt chaise longue





# Lt-rt loungue chair





Also used as end unit

# Optional tray



To be used to Slim arm or shelf

# Composable elements

#### Lt-rt end unit























#### Lt-rt end unit whitout arm





# Lt-rt peninsula end unit



# Lt-rt angled end-unit





#### Lt-rt corner unit



#### Lt-rt corner end unit





























#### Lt-rt corner end unit whitout arm











# COMPONENTS TYPOLOGY

#### Sofa with two arms



#### Sofa with one Slim arm and one arm





Sofa with shelf and one arm



Sofa without arm and with shelf