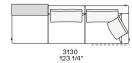

hide

Slim arm / Shelf Wood and wood-derivative products with metal insert and cover in hide



# **DIMENSIONS**

#### Sofa









#### Lt-rt sofa















# Modular sofa





# **Backrest cuschions**







480 19"



600 23 1/2"



800 311/2"

# Optional cushion



500 19 3/4"



500 19 3/4"

# Headrest cuschion





500 19 3/4"

600 23 1/2"

# Freestanding elements

# Lt-rt chaise longue





# Lt-rt loungue chair





Also used as end unit

# Optional tray



To be used to Slim arm or shelf

# Composable elements

#### Lt-rt end unit























#### Lt-rt end unit whitout arm





# Lt-rt peninsula end unit



# Lt-rt angled end-unit





#### Lt-rt corner unit



#### Lt-rt corner end unit





























#### Lt-rt corner end unit whitout arm











# COMPONENTS TYPOLOGY

#### Sofa with two arms



#### Sofa with one Slim arm and one arm





Sofa with shelf and one arm



Sofa without arm and with shelf