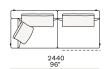

: cotton canvas and down

Structure: metal with cover in hide

Slim arm / Shelf Wood and wood-derivative products with metal insert and cover in hide



# **DIMENSIONS**

#### Sofa









#### Lt-rt sofa















# Modular sofa





# **Backrest cuschions**







480 19"



600 23 1/2"



800 311/2"

# Optional cushion



500 19 3/4"



500 19 3/4"

# Headrest cuschion





500 19 3/4"

600 23 1/2"

# Freestanding elements

# Lt-rt chaise longue





# Lt-rt loungue chair





Also used as end unit

# Optional tray



To be used to Slim arm or shelf

# Composable elements

#### Lt-rt end unit























#### Lt-rt end unit whitout arm





# Lt-rt peninsula end unit



# Lt-rt angled end-unit





#### Lt-rt corner unit



#### Lt-rt corner end unit





























#### Lt-rt corner end unit whitout arm











# COMPONENTS TYPOLOGY

#### Sofa with two arms



#### Sofa with one Slim arm and one arm





Sofa with shelf and one arm



Sofa without arm and with shelf