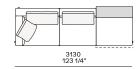

canvas and down

Structure: metal with cover in hide

Slim arm / Shelf Wood and wood-derivative products with metal insert and cover in hide



# **DIMENSIONS**

#### Sofa









#### Lt-rt sofa















# Modular sofa





# **Backrest cuschions**







480 19"



600 23 1/2"



800 311/2"

# Optional cushion



500 19 3/4"



500 19 3/4"

# Headrest cuschion





500 19 3/4"

600 23 1/2"

# Freestanding elements

# Lt-rt chaise longue





# Lt-rt loungue chair





Also used as end unit

# Optional tray



To be used to Slim arm or shelf

# Composable elements

#### Lt-rt end unit























#### Lt-rt end unit whitout arm





# Lt-rt peninsula end unit



# Lt-rt angled end-unit





#### Lt-rt corner unit



#### Lt-rt corner end unit





























#### Lt-rt corner end unit whitout arm











# COMPONENTS TYPOLOGY

#### Sofa with two arms



#### Sofa with one Slim arm and one arm





Sofa with shelf and one arm



Sofa without arm and with shelf