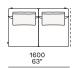

density polyurethane foam

Optional cushions Cotton canvas and down

Final cover Removable cover in fabric or leather

Headrest Cushion: cotton canvas and down

Structure: metal with cover in hide

Slim arm / Shelf Wood and wood-derivative products with metal insert and cover in hide



# **DIMENSIONS**

#### Sofa









#### Lt-rt sofa















# Modular sofa





# **Backrest cuschions**







480 19"



600 23 1/2"



800 311/2"

# Optional cushion



500 19 3/4"



500 19 3/4"

# Headrest cuschion





500 19 3/4"

600 23 1/2"

# Freestanding elements

# Lt-rt chaise longue





# Lt-rt loungue chair





Also used as end unit

# Optional tray



To be used to Slim arm or shelf

# Composable elements

#### Lt-rt end unit























#### Lt-rt end unit whitout arm





# Lt-rt peninsula end unit



# Lt-rt angled end-unit





#### Lt-rt corner unit



#### Lt-rt corner end unit





























#### Lt-rt corner end unit whitout arm











# COMPONENTS TYPOLOGY

#### Sofa with two arms



#### Sofa with one Slim arm and one arm





Sofa with shelf and one arm



Sofa without arm and with shelf