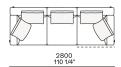

#### Sofa with two arms

#### Sofa with one Slim arm and one arm

Sofa with shelf and one arm

Sofa without arm and with shelf