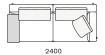

# **Poliform**







**DESCRIPTION** 

Tipology A modular, joint-free, flexibly assembled sofa

**Structure** Wood and wood-derivative products

Base Wood and wood-derivative products with cover in hide

Feet Die-cast painted aluminium

Seat cushion Multi-density polyurethane foam and springs

Pre-cover Cotton canvas and down

Backrest cushion Multi-density polyurethane foam

Optional cushions Cotton canvas and down

Final cover Removable cover in fabric or leather

Headrest Cushion: cotton canvas and down

Structure: metal with cover in hide

Slim arm / Shelf Wood and wood-derivative products with metal insert and cover in hide



# **DIMENSIONS**

#### Sofa









#### Lt-rt sofa















# Modular sofa





# **Backrest cuschions**







480 19"



600 23 1/2"



800 311/2"

# Optional cushion



500 19 3/4"



500 19 3/4"

# Headrest cuschion





500 19 3/4"

600 23 1/2"

# Freestanding elements

# Lt-rt chaise longue





# Lt-rt loungue chair





Also used as end unit

# Optional tray



To be used to Slim arm or shelf

# Composable elements

#### Lt-rt end unit























#### Lt-rt end unit whitout arm





# Lt-rt peninsula end unit



# Lt-rt angled end-unit





#### Lt-rt corner unit



#### Lt-rt corner end unit





























#### Lt-rt corner end unit whitout arm











# COMPONENTS TYPOLOGY

#### Sofa with two arms



#### Sofa with one Slim arm and one arm





Sofa with shelf and one arm



Sofa without arm and