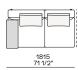

canvas and down

Backrest cushion Multi-density polyurethane foam

Optional cushions Cotton canvas and down

Final cover Removable cover in fabric or leather

Headrest Cushion: cotton canvas and down

Structure: metal with cover in hide

Slim arm / Shelf Wood and wood-derivative products with metal insert and cover in hide



# **DIMENSIONS**

#### Sofa









#### Lt-rt sofa















# Modular sofa





# **Backrest cuschions**







480 19"



600 23 1/2"



800 311/2"

# Optional cushion



500 19 3/4"



500 19 3/4"

# Headrest cuschion





500 19 3/4"

600 23 1/2"

# Freestanding elements

# Lt-rt chaise longue





# Lt-rt loungue chair





Also used as end unit

# Optional tray



To be used to Slim arm or shelf

# Composable elements

#### Lt-rt end unit























#### Lt-rt end unit whitout arm





# Lt-rt peninsula end unit



# Lt-rt angled end-unit





#### Lt-rt corner unit



#### Lt-rt corner end unit





























#### Lt-rt corner end unit whitout arm











# COMPONENTS TYPOLOGY

#### Sofa with two arms



#### Sofa with one Slim arm and one arm





Sofa with shelf and one arm



Sofa without arm and with shelf