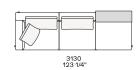

# **Poliform**







**DESCRIPTION** 

Tipology A modular, joint-free, flexibly assembled sofa

**Structure** Wood and wood-derivative products

Base Wood and wood-derivative products with cover in hide

Feet Die-cast painted aluminium

Seat cushion Multi-density polyurethane foam and springs

Pre-cover Cotton canvas and down

Backrest cushion Multi-density polyurethane foam

Optional cushions Cotton canvas and down

Final cover Removable cover in fabric or leather

Headrest Cushion: cotton canvas and down

Structure: metal with cover in hide

Slim arm / Shelf Wood and wood-derivative products with metal insert and cover in hide



# **DIMENSIONS**

#### Sofa









#### Lt-rt sofa















# Modular sofa





# **Backrest cuschions**







480 19"



600 23 1/2"



800 311/2"

# Optional cushion



500 19 3/4"



500 19 3/4"

# Headrest cuschion





500 19 3/4"

600 23 1/2"

# Freestanding elements

# Lt-rt chaise longue





# Lt-rt loungue chair





Also used as end unit

# Optional tray



To be used to Slim arm or shelf

# Composable elements

#### Lt-rt end unit























#### Lt-rt end unit whitout arm





# Lt-rt peninsula end unit



# Lt-rt angled end-unit





#### Lt-rt corner unit



#### Lt-rt corner end unit





























#### Lt-rt corner end unit whitout arm











# COMPONENTS TYPOLOGY

#### Sofa with two arms



#### Sofa with one Slim arm and one arm





Sofa with shelf and one arm



Sofa without arm and with shelf