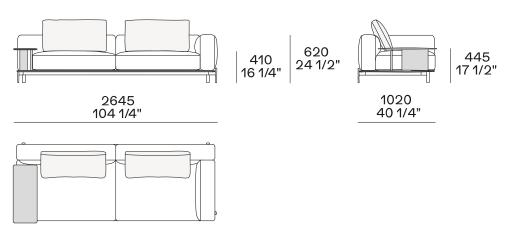

# **DIMENSIONS**

#### Sofa









#### Lt-rt sofa















# Modular sofa





# **Backrest cuschions**







480 19"



600 23 1/2"



800 311/2"

# Optional cushion



500 19 3/4"



500 19 3/4"

# Headrest cuschion





500 19 3/4"

600 23 1/2"

# Freestanding elements

# Lt-rt chaise longue





# Lt-rt loungue chair





Also used as end unit

# Optional tray



To be used to Slim arm or shelf

# Composable elements

#### Lt-rt end unit























#### Lt-rt end unit whitout arm





# Lt-rt peninsula end unit



# Lt-rt angled end-unit





#### Lt-rt corner unit



#### Lt-rt corner end unit





























#### Lt-rt corner end unit whitout arm











# COMPONENTS TYPOLOGY

#### Sofa with two arms



#### Sofa with one Slim arm and one arm





Sofa with shelf and one arm



Sofa without arm and with shelf