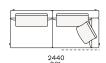

ver in hide

Slim arm / Shelf Wood and wood-derivative products with metal insert and cover in hide



# **DIMENSIONS**

#### Sofa









#### Lt-rt sofa















# Modular sofa





# **Backrest cuschions**







480 19"



600 23 1/2"



800 311/2"

# Optional cushion



500 19 3/4"



500 19 3/4"

# Headrest cuschion





500 19 3/4"

600 23 1/2"

# Freestanding elements

# Lt-rt chaise longue





# Lt-rt loungue chair





Also used as end unit

# Optional tray



To be used to Slim arm or shelf

# Composable elements

#### Lt-rt end unit























#### Lt-rt end unit whitout arm





# Lt-rt peninsula end unit



# Lt-rt angled end-unit





#### Lt-rt corner unit



#### Lt-rt corner end unit





























#### Lt-rt corner end unit whitout arm











# COMPONENTS TYPOLOGY

#### Sofa with two arms



#### Sofa with one Slim arm and one arm





Sofa with shelf and one arm



Sofa without arm and with shelf