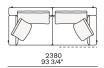

Headrest Cushion: cotton canvas and down

Structure: metal with cover in hide

Slim arm / Shelf Wood and wood-derivative products with metal insert and cover in hide



# **DIMENSIONS**

#### Sofa









#### Lt-rt sofa















# Modular sofa





# **Backrest cuschions**







480 19"



600 23 1/2"



800 311/2"

# Optional cushion



500 19 3/4"



500 19 3/4"

# Headrest cuschion





500 19 3/4"

600 23 1/2"

# Freestanding elements

# Lt-rt chaise longue





# Lt-rt loungue chair





Also used as end unit

# Optional tray



To be used to Slim arm or shelf

# Composable elements

#### Lt-rt end unit























#### Lt-rt end unit whitout arm





# Lt-rt peninsula end unit



# Lt-rt angled end-unit





#### Lt-rt corner unit



#### Lt-rt corner end unit





























#### Lt-rt corner end unit whitout arm











# COMPONENTS TYPOLOGY

#### Sofa with two arms



#### Sofa with one Slim arm and one arm





Sofa with shelf and one arm



Sofa without arm and with shelf