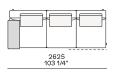

on canvas and down

Structure: metal with cover in hide

Slim arm / Shelf Wood and wood-derivative products with metal insert and cover in hide



# **DIMENSIONS**

#### Sofa









#### Lt-rt sofa















# Modular sofa





# **Backrest cuschions**







480 19"



600 23 1/2"



800 311/2"

# Optional cushion



500 19 3/4"



500 19 3/4"

# Headrest cuschion





500 19 3/4"

600 23 1/2"

# Freestanding elements

# Lt-rt chaise longue





# Lt-rt loungue chair





Also used as end unit

# Optional tray



To be used to Slim arm or shelf

# Composable elements

#### Lt-rt end unit























#### Lt-rt end unit whitout arm





# Lt-rt peninsula end unit



# Lt-rt angled end-unit





#### Lt-rt corner unit



#### Lt-rt corner end unit





























#### Lt-rt corner end unit whitout arm











# COMPONENTS TYPOLOGY

#### Sofa with two arms



#### Sofa with one Slim arm and one arm





Sofa with shelf and one arm



Sofa without arm and with shelf