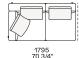

cover Cotton canvas and down

Backrest cushion Multi-density polyurethane foam

Optional cushions Cotton canvas and down

Final cover Removable cover in fabric or leather

Headrest Cushion: cotton canvas and down

Structure: metal with cover in hide

Slim arm / Shelf Wood and wood-derivative products with metal insert and cover in hide



# **DIMENSIONS**

#### Sofa









#### Lt-rt sofa















# Modular sofa





# **Backrest cuschions**







480 19"



600 23 1/2"



800 311/2"

# Optional cushion



500 19 3/4"



500 19 3/4"

# Headrest cuschion





500 19 3/4"

600 23 1/2"

# Freestanding elements

# Lt-rt chaise longue





# Lt-rt loungue chair





Also used as end unit

# Optional tray



To be used to Slim arm or shelf

# Composable elements

#### Lt-rt end unit























#### Lt-rt end unit whitout arm





# Lt-rt peninsula end unit



# Lt-rt angled end-unit





#### Lt-rt corner unit



#### Lt-rt corner end unit





























#### Lt-rt corner end unit whitout arm











# COMPONENTS TYPOLOGY

#### Sofa with two arms



#### Sofa with one Slim arm and one arm





Sofa with shelf and one arm



Sofa without arm and with shelf