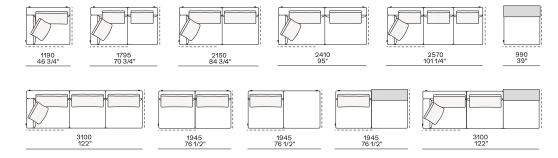

ble cover in fabric or leather

Headrest Cushion: cotton canvas and down

Structure: metal with cover in hide

Slim arm / Shelf Wood and wood-derivative products with metal insert and cover in hide



# **DIMENSIONS**

#### Sofa









#### Lt-rt sofa















# Modular sofa





# **Backrest cuschions**







480 19"



600 23 1/2"



800 311/2"

# Optional cushion



500 19 3/4"



500 19 3/4"

# Headrest cuschion





500 19 3/4"

600 23 1/2"

# Freestanding elements

# Lt-rt chaise longue





# Lt-rt loungue chair





Also used as end unit

# Optional tray



To be used to Slim arm or shelf

# Composable elements

#### Lt-rt end unit























#### Lt-rt end unit whitout arm





# Lt-rt peninsula end unit



# Lt-rt angled end-unit





#### Lt-rt corner unit



#### Lt-rt corner end unit





























#### Lt-rt corner end unit whitout arm











# COMPONENTS TYPOLOGY

#### Sofa with two arms



#### Sofa with one Slim arm and one arm





Sofa with shelf and one arm



Sofa without arm and with shelf