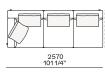

Cotton canvas and down

Backrest cushion Multi-density polyurethane foam

Optional cushions Cotton canvas and down

Final cover Removable cover in fabric or leather

Headrest Cushion: cotton canvas and down

Structure: metal with cover in hide

Slim arm / Shelf Wood and wood-derivative products with metal insert and cover in hide



# **DIMENSIONS**

#### Sofa









#### Lt-rt sofa















# Modular sofa





# **Backrest cuschions**







480 19"



600 23 1/2"



800 311/2"

# Optional cushion



500 19 3/4"



500 19 3/4"

# Headrest cuschion





500 19 3/4"

600 23 1/2"

# Freestanding elements

# Lt-rt chaise longue





# Lt-rt loungue chair





Also used as end unit

# Optional tray



To be used to Slim arm or shelf

# Composable elements

#### Lt-rt end unit























#### Lt-rt end unit whitout arm





# Lt-rt peninsula end unit



# Lt-rt angled end-unit





#### Lt-rt corner unit



#### Lt-rt corner end unit





























#### Lt-rt corner end unit whitout arm











# COMPONENTS TYPOLOGY

#### Sofa with two arms



#### Sofa with one Slim arm and one arm





Sofa with shelf and one arm



Sofa without arm and with shelf