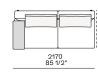

anvas and down

Backrest cushion Multi-density polyurethane foam

Optional cushions Cotton canvas and down

Final cover Removable cover in fabric or leather

Headrest Cushion: cotton canvas and down

Structure: metal with cover in hide

Slim arm / Shelf Wood and wood-derivative products with metal insert and cover in hide



# **DIMENSIONS**

#### Sofa









#### Lt-rt sofa















# Modular sofa





# **Backrest cuschions**







480 19"



600 23 1/2"



800 311/2"

# Optional cushion



500 19 3/4"



500 19 3/4"

# Headrest cuschion





500 19 3/4"

600 23 1/2"

# Freestanding elements

# Lt-rt chaise longue





# Lt-rt loungue chair





Also used as end unit

# Optional tray



To be used to Slim arm or shelf

# Composable elements

#### Lt-rt end unit























#### Lt-rt end unit whitout arm





# Lt-rt peninsula end unit



# Lt-rt angled end-unit





#### Lt-rt corner unit



#### Lt-rt corner end unit





























#### Lt-rt corner end unit whitout arm











# COMPONENTS TYPOLOGY

#### Sofa with two arms



#### Sofa with one Slim arm and one arm





Sofa with shelf and one arm



Sofa without arm and with shelf