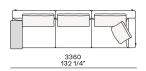

# **Poliform**







**DESCRIPTION** 

Tipology A modular, joint-free, flexibly assembled sofa

**Structure** Wood and wood-derivative products

Base Wood and wood-derivative products with cover in hide

Feet Die-cast painted aluminium

Seat cushion Multi-density polyurethane foam and springs

Pre-cover Cotton canvas and down

Backrest cushion Multi-density polyurethane foam

Optional cushions Cotton canvas and down

Final cover Removable cover in fabric or leather

Headrest Cushion: cotton canvas and down

Structure: metal with cover in hide

Slim arm / Shelf Wood and wood-derivative products with metal insert and cover in hide



# **DIMENSIONS**

#### Sofa









#### Lt-rt sofa















# Modular sofa





# **Backrest cuschions**







480 19"



600 23 1/2"



800 311/2"

# Optional cushion



500 19 3/4"



500 19 3/4"

# Headrest cuschion





500 19 3/4"

600 23 1/2"

# Freestanding elements

# Lt-rt chaise longue





# Lt-rt loungue chair





Also used as end unit

# Optional tray



To be used to Slim arm or shelf

# Composable elements

#### Lt-rt end unit























#### Lt-rt end unit whitout arm





# Lt-rt peninsula end unit



# Lt-rt angled end-unit





#### Lt-rt corner unit



#### Lt-rt corner end unit





























#### Lt-rt corner end unit whitout arm











# COMPONENTS TYPOLOGY

#### Sofa with two arms



#### Sofa with one Slim arm and one arm





Sofa with shelf and one arm



Sofa without arm and with shelf