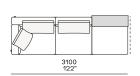

s and down

Backrest cushion Multi-density polyurethane foam

Optional cushions Cotton canvas and down

Final cover Removable cover in fabric or leather

Headrest Cushion: cotton canvas and down

Structure: metal with cover in hide

Slim arm / Shelf Wood and wood-derivative products with metal insert and cover in hide



# **DIMENSIONS**

#### Sofa









#### Lt-rt sofa















# Modular sofa





# **Backrest cuschions**







480 19"



600 23 1/2"



800 311/2"

# Optional cushion



500 19 3/4"



500 19 3/4"

# Headrest cuschion





500 19 3/4"

600 23 1/2"

# Freestanding elements

# Lt-rt chaise longue





# Lt-rt loungue chair





Also used as end unit

# Optional tray



To be used to Slim arm or shelf

# Composable elements

#### Lt-rt end unit























#### Lt-rt end unit whitout arm





# Lt-rt peninsula end unit



# Lt-rt angled end-unit





#### Lt-rt corner unit



#### Lt-rt corner end unit





























#### Lt-rt corner end unit whitout arm











# COMPONENTS TYPOLOGY

#### Sofa with two arms



#### Sofa with one Slim arm and one arm





Sofa with shelf and one arm



Sofa without arm and with shelf