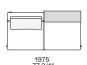

# **Poliform**







**DESCRIPTION** 

Tipology A modular, joint-free, flexibly assembled sofa

**Structure** Wood and wood-derivative products

Base Wood and wood-derivative products with cover in hide

Feet Die-cast painted aluminium

Seat cushion Multi-density polyurethane foam and springs

Pre-cover Cotton canvas and down

Backrest cushion Multi-density polyurethane foam

Optional cushions Cotton canvas and down

Final cover Removable cover in fabric or leather

Headrest Cushion: cotton canvas and down

Structure: metal with cover in hide

Slim arm / Shelf Wood and wood-derivative products with metal insert and cover in hide



# **DIMENSIONS**

#### Sofa









#### Lt-rt sofa















# Modular sofa





# **Backrest cuschions**







480 19"



600 23 1/2"



800 311/2"

# Optional cushion



500 19 3/4"



500 19 3/4"

# Headrest cuschion





500 19 3/4"

600 23 1/2"

# Freestanding elements

# Lt-rt chaise longue





# Lt-rt loungue chair





Also used as end unit

# Optional tray



To be used to Slim arm or shelf

# Composable elements

#### Lt-rt end unit























#### Lt-rt end unit whitout arm





# Lt-rt peninsula end unit



# Lt-rt angled end-unit





#### Lt-rt corner unit



#### Lt-rt corner end unit





























#### Lt-rt corner end unit whitout arm











# COMPONENTS TYPOLOGY

#### Sofa with two arms



#### Sofa with one Slim arm and one arm





Sofa with shelf and one arm



Sofa without arm and with she