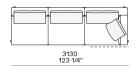

in hide

Slim arm / Shelf Wood and wood-derivative products with metal insert and cover in hide



# **DIMENSIONS**

#### Sofa









#### Lt-rt sofa















# Modular sofa





# **Backrest cuschions**







480 19"



600 23 1/2"



800 311/2"

# Optional cushion



500 19 3/4"



500 19 3/4"

# Headrest cuschion





500 19 3/4"

600 23 1/2"

# Freestanding elements

# Lt-rt chaise longue





# Lt-rt loungue chair





Also used as end unit

# Optional tray



To be used to Slim arm or shelf

# Composable elements

#### Lt-rt end unit























#### Lt-rt end unit whitout arm





# Lt-rt peninsula end unit



# Lt-rt angled end-unit





#### Lt-rt corner unit



#### Lt-rt corner end unit





























#### Lt-rt corner end unit whitout arm











# COMPONENTS TYPOLOGY

#### Sofa with two arms



#### Sofa with one Slim arm and one arm





Sofa with shelf and one arm



Sofa without arm and with shelf