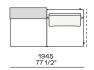

tton canvas and down

Backrest cushion Multi-density polyurethane foam

Optional cushions Cotton canvas and down

Final cover Removable cover in fabric or leather

Headrest Cushion: cotton canvas and down

Structure: metal with cover in hide

Slim arm / Shelf Wood and wood-derivative products with metal insert and cover in hide



# **DIMENSIONS**

#### Sofa









#### Lt-rt sofa















# Modular sofa





# **Backrest cuschions**







480 19"



600 23 1/2"



800 311/2"

# Optional cushion



500 19 3/4"



500 19 3/4"

# Headrest cuschion





500 19 3/4"

600 23 1/2"

# Freestanding elements

# Lt-rt chaise longue





# Lt-rt loungue chair





Also used as end unit

# Optional tray



To be used to Slim arm or shelf

# Composable elements

#### Lt-rt end unit























#### Lt-rt end unit whitout arm





# Lt-rt peninsula end unit



# Lt-rt angled end-unit





#### Lt-rt corner unit



#### Lt-rt corner end unit





























#### Lt-rt corner end unit whitout arm











# COMPONENTS TYPOLOGY

#### Sofa with two arms



#### Sofa with one Slim arm and one arm





Sofa with shelf and one arm



Sofa without arm and with shelf