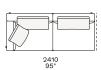

r Cotton canvas and down

Backrest cushion Multi-density polyurethane foam

Optional cushions Cotton canvas and down

Final cover Removable cover in fabric or leather

Headrest Cushion: cotton canvas and down

Structure: metal with cover in hide

Slim arm / Shelf Wood and wood-derivative products with metal insert and cover in hide



# **DIMENSIONS**

#### Sofa









#### Lt-rt sofa















# Modular sofa





# **Backrest cuschions**







480 19"



600 23 1/2"



800 311/2"

# Optional cushion



500 19 3/4"



500 19 3/4"

# Headrest cuschion





500 19 3/4"

600 23 1/2"

# Freestanding elements

# Lt-rt chaise longue





# Lt-rt loungue chair





Also used as end unit

# Optional tray



To be used to Slim arm or shelf

# Composable elements

#### Lt-rt end unit























#### Lt-rt end unit whitout arm





# Lt-rt peninsula end unit



# Lt-rt angled end-unit





#### Lt-rt corner unit



#### Lt-rt corner end unit





























#### Lt-rt corner end unit whitout arm











# COMPONENTS TYPOLOGY

#### Sofa with two arms



#### Sofa with one Slim arm and one arm





Sofa with shelf and one arm



Sofa without arm and with shelf