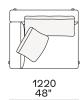

products with cover in hide

Feet Die-cast painted aluminium

Seat cushion Multi-density polyurethane foam and springs

Pre-cover Cotton canvas and down

Backrest cushion Multi-density polyurethane foam

Optional cushions Cotton canvas and down

Final cover Removable cover in fabric or leather

Headrest Cushion: cotton canvas and down

Structure: metal with cover in hide

Slim arm / Shelf Wood and wood-derivative products with metal insert and cover in hide



# **DIMENSIONS**

#### Sofa









#### Lt-rt sofa















# Modular sofa





# **Backrest cuschions**







480 19"



600 23 1/2"



800 311/2"

# Optional cushion



500 19 3/4"



500 19 3/4"

# Headrest cuschion





500 19 3/4"

600 23 1/2"

# Freestanding elements

# Lt-rt chaise longue





# Lt-rt loungue chair





Also used as end unit

# Optional tray



To be used to Slim arm or shelf

# Composable elements

#### Lt-rt end unit























#### Lt-rt end unit whitout arm





# Lt-rt peninsula end unit



# Lt-rt angled end-unit





#### Lt-rt corner unit



#### Lt-rt corner end unit





























#### Lt-rt corner end unit whitout arm











# COMPONENTS TYPOLOGY

#### Sofa with two arms



#### Sofa with one Slim arm and one arm





Sofa with shelf and one arm



Sofa without arm and with shelf