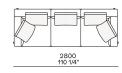

# **Poliform**







**DESCRIPTION** 

Tipology A modular, joint-free, flexibly assembled sofa

**Structure** Wood and wood-derivative products

Base Wood and wood-derivative products with cover in hide

Feet Die-cast painted aluminium

Seat cushion Multi-density polyurethane foam and springs

Pre-cover Cotton canvas and down

Backrest cushion Multi-density polyurethane foam

Optional cushions Cotton canvas and down

Final cover Removable cover in fabric or leather

Headrest Cushion: cotton canvas and down

Structure: metal with cover in hide

Slim arm / Shelf Wood and wood-derivative products with metal insert and cover in hide



# **DIMENSIONS**

#### Sofa









#### Lt-rt sofa















# Modular sofa





# **Backrest cuschions**







480 19"



600 23 1/2"



800 311/2"

# Optional cushion



500 19 3/4"



500 19 3/4"

# Headrest cuschion





500 19 3/4"

600 23 1/2"

# Freestanding elements

# Lt-rt chaise longue





# Lt-rt loungue chair





Also used as end unit

# Optional tray



To be used to Slim arm or shelf

# Composable elements

#### Lt-rt end unit























#### Lt-rt end unit whitout arm





# Lt-rt peninsula end unit



# Lt-rt angled end-unit





#### Lt-rt corner unit



#### Lt-rt corner end unit





























#### Lt-rt corner end unit whitout arm











# COMPONENTS TYPOLOGY

#### Sofa with two arms



#### Sofa with one Slim arm and one arm





Sofa with shelf and one arm