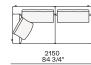

ver Cotton canvas and down

Backrest cushion Multi-density polyurethane foam

Optional cushions Cotton canvas and down

Final cover Removable cover in fabric or leather

Headrest Cushion: cotton canvas and down

Structure: metal with cover in hide

Slim arm / Shelf Wood and wood-derivative products with metal insert and cover in hide



# **DIMENSIONS**

#### Sofa









#### Lt-rt sofa















# Modular sofa





# **Backrest cuschions**







480 19"



600 23 1/2"



800 311/2"

# Optional cushion



500 19 3/4"



500 19 3/4"

# Headrest cuschion





500 19 3/4"

600 23 1/2"

# Freestanding elements

# Lt-rt chaise longue





# Lt-rt loungue chair





Also used as end unit

# Optional tray



To be used to Slim arm or shelf

# Composable elements

#### Lt-rt end unit























#### Lt-rt end unit whitout arm





# Lt-rt peninsula end unit



# Lt-rt angled end-unit





#### Lt-rt corner unit



#### Lt-rt corner end unit





























#### Lt-rt corner end unit whitout arm











# COMPONENTS TYPOLOGY

#### Sofa with two arms



#### Sofa with one Slim arm and one arm





Sofa with shelf and one arm



Sofa without arm and with shelf