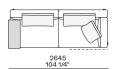

Cushion: cotton canvas and down

Structure: metal with cover in hide

Slim arm / Shelf Wood and wood-derivative products with metal insert and cover in hide



# **DIMENSIONS**

#### Sofa









#### Lt-rt sofa















# Modular sofa





# **Backrest cuschions**







480 19"



600 23 1/2"



800 311/2"

# Optional cushion



500 19 3/4"



500 19 3/4"

# Headrest cuschion





500 19 3/4"

600 23 1/2"

# Freestanding elements

# Lt-rt chaise longue





# Lt-rt loungue chair





Also used as end unit

# Optional tray



To be used to Slim arm or shelf

# Composable elements

#### Lt-rt end unit























#### Lt-rt end unit whitout arm





# Lt-rt peninsula end unit



# Lt-rt angled end-unit





#### Lt-rt corner unit



#### Lt-rt corner end unit





























#### Lt-rt corner end unit whitout arm











# COMPONENTS TYPOLOGY

#### Sofa with two arms



#### Sofa with one Slim arm and one arm





Sofa with shelf and one arm



Sofa without arm and with shelf