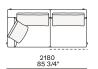

on: cotton canvas and down

Structure: metal with cover in hide

Slim arm / Shelf Wood and wood-derivative products with metal insert and cover in hide



# **DIMENSIONS**

#### Sofa









#### Lt-rt sofa















# Modular sofa





# **Backrest cuschions**







480 19"



600 23 1/2"



800 311/2"

# Optional cushion



500 19 3/4"



500 19 3/4"

# Headrest cuschion





500 19 3/4"

600 23 1/2"

# Freestanding elements

# Lt-rt chaise longue





# Lt-rt loungue chair





Also used as end unit

# Optional tray



To be used to Slim arm or shelf

# Composable elements

#### Lt-rt end unit























#### Lt-rt end unit whitout arm





# Lt-rt peninsula end unit



# Lt-rt angled end-unit





#### Lt-rt corner unit



#### Lt-rt corner end unit





























#### Lt-rt corner end unit whitout arm











# COMPONENTS TYPOLOGY

#### Sofa with two arms



#### Sofa with one Slim arm and one arm





Sofa with shelf and one arm



Sofa without arm and with shelf