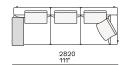

# **Poliform**







**DESCRIPTION** 

Tipology A modular, joint-free, flexibly assembled sofa

**Structure** Wood and wood-derivative products

Base Wood and wood-derivative products with cover in hide

Feet Die-cast painted aluminium

Seat cushion Multi-density polyurethane foam and springs

Pre-cover Cotton canvas and down

Backrest cushion Multi-density polyurethane foam

Optional cushions Cotton canvas and down

Final cover Removable cover in fabric or leather

Headrest Cushion: cotton canvas and down

Structure: metal with cover in hide

Slim arm / Shelf Wood and wood-derivative products with metal insert and cover in hide



# **DIMENSIONS**

#### Sofa









#### Lt-rt sofa















# Modular sofa





# **Backrest cuschions**







480 19"



600 23 1/2"



800 311/2"

# Optional cushion



500 19 3/4"



500 19 3/4"

# Headrest cuschion





500 19 3/4"

600 23 1/2"

# Freestanding elements

# Lt-rt chaise longue





# Lt-rt loungue chair





Also used as end unit

# Optional tray



To be used to Slim arm or shelf

# Composable elements

#### Lt-rt end unit























#### Lt-rt end unit whitout arm





# Lt-rt peninsula end unit



# Lt-rt angled end-unit





#### Lt-rt corner unit



#### Lt-rt corner end unit





























#### Lt-rt corner end unit whitout arm











# COMPONENTS TYPOLOGY

#### Sofa with two arms



#### Sofa with one Slim arm and one arm





Sofa with shelf and one arm



Sofa without arm and with