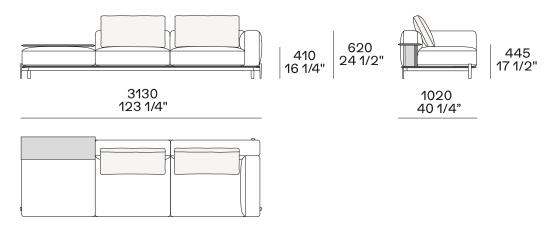

#### Lt-rt sofa















# Modular sofa





# **Backrest cuschions**







480 19"



600 23 1/2"



800 311/2"

# Optional cushion



500 19 3/4"



500 19 3/4"

# Headrest cuschion





500 19 3/4"

600 23 1/2"

# Freestanding elements

# Lt-rt chaise longue





# Lt-rt loungue chair





Also used as end unit

# Optional tray



To be used to Slim arm or shelf

# Composable elements

#### Lt-rt end unit























#### Lt-rt end unit whitout arm





# Lt-rt peninsula end unit



# Lt-rt angled end-unit





#### Lt-rt corner unit



#### Lt-rt corner end unit





























#### Lt-rt corner end unit whitout arm











# COMPONENTS TYPOLOGY

#### Sofa with two arms



#### Sofa with one Slim arm and one arm





Sofa with shelf and one arm



Sofa without arm and with shelf