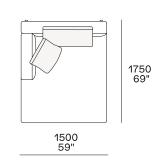

Wood and wood-derivative products with cover in hide

Feet Die-cast painted aluminium

Seat cushion Multi-density polyurethane foam and springs

Pre-cover Cotton canvas and down

Backrest cushion Multi-density polyurethane foam

Optional cushions Cotton canvas and down

Final cover Removable cover in fabric or leather

Headrest Cushion: cotton canvas and down

Structure: metal with cover in hide

Slim arm / Shelf Wood and wood-derivative products with metal insert and cover in hide



# **DIMENSIONS**

#### Sofa









#### Lt-rt sofa















# Modular sofa





# **Backrest cuschions**







480 19"



600 23 1/2"



800 311/2"

# Optional cushion



500 19 3/4"



500 19 3/4"

# Headrest cuschion





500 19 3/4"

600 23 1/2"

# Freestanding elements

# Lt-rt chaise longue





# Lt-rt loungue chair





Also used as end unit

# Optional tray



To be used to Slim arm or shelf

# Composable elements

#### Lt-rt end unit























#### Lt-rt end unit whitout arm





# Lt-rt peninsula end unit



# Lt-rt angled end-unit





#### Lt-rt corner unit



#### Lt-rt corner end unit





























#### Lt-rt corner end unit whitout arm











# COMPONENTS TYPOLOGY

#### Sofa with two arms



#### Sofa with one Slim arm and one arm





Sofa with shelf and one arm



Sofa without arm and with shelf