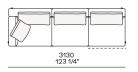

tton canvas and down

Structure: metal with cover in hide

Slim arm / Shelf Wood and wood-derivative products with metal insert and cover in hide



# **DIMENSIONS**

#### Sofa









#### Lt-rt sofa















# Modular sofa





# **Backrest cuschions**







480 19"



600 23 1/2"



800 311/2"

# Optional cushion



500 19 3/4"



500 19 3/4"

# Headrest cuschion





500 19 3/4"

600 23 1/2"

# Freestanding elements

# Lt-rt chaise longue





# Lt-rt loungue chair





Also used as end unit

# Optional tray



To be used to Slim arm or shelf

# Composable elements

#### Lt-rt end unit























#### Lt-rt end unit whitout arm





# Lt-rt peninsula end unit



# Lt-rt angled end-unit





#### Lt-rt corner unit



#### Lt-rt corner end unit





























#### Lt-rt corner end unit whitout arm











# COMPONENTS TYPOLOGY

#### Sofa with two arms



#### Sofa with one Slim arm and one arm





Sofa with shelf and one arm



Sofa without arm and with shelf