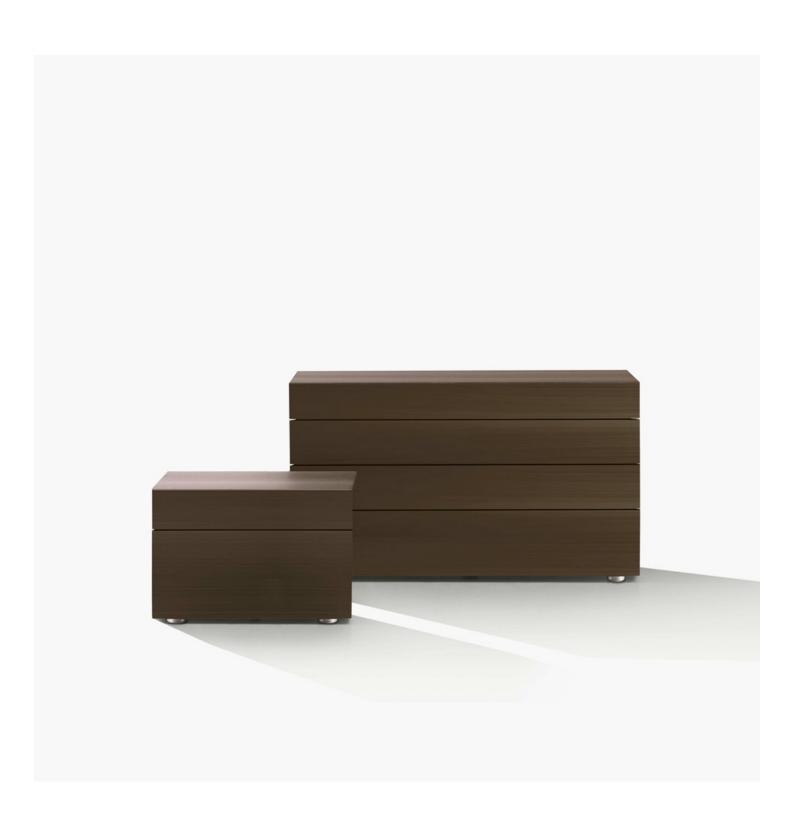

# Poliform

ABBINABILI R&d Poliform, 1991

## **Poliform**

ABBINABILI R&d Poliform, 1991

| DESCRIPTION         |                                                                                                |
|---------------------|------------------------------------------------------------------------------------------------|
| Туроlоду            | Night complements                                                                              |
| Wooden structure    | Panel of wooden particles veneered                                                             |
| Lacquered structure | Medium-density fibre panel melamine or lacquer                                                 |
| Back panel          | Panel of wooden particles faced with melamine or lacquer                                       |
| Drawer structure    | Panel of wooden particles faced with melamine                                                  |
| Drawer front        | Panel of wooden particles veneered - faced with melamine lacquer                               |
| Edge                | Veneer or lacquer on visible edges and melamine decorative paper or lacquer on the other sides |
| Finishing top edge  | Solid wood, lacquer for front side and veneer or lacquer on the other sides                    |
| Flap door           | Panel of wooden particles and poplar plywood veneered - faced with melamine lacquer            |
|                     |                                                                                                |