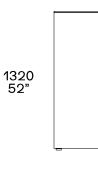

ith melamine                                                  |
| Drawer front        | Panel of wooden particles veneered - faced with melamine lacquer                               |
| Edge                | Veneer or lacquer on visible edges and melamine decorative paper or lacquer on the other sides |
| Finishing top edge  | Solid wood, lacquer for front side and veneer or lacquer on the other sides                    |
| Flap door           | Panel of wooden particles and poplar plywood veneered - faced with melamine lacquer            |
|                     |                                                                                                |

#### DIMENSIONS



#### Four drawers







1211 47 3/4"



525 20 3/4"

1611 63 1/2"

### Four drawers and equipped flap door





631 24 3/4"