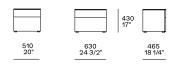

#### DIMENSIONS

#### Four drawers

1211 47 3/4"

525 20 3/4"

1611 63 1/2"

### Four drawers and equipped flap door

631 24 3/4"