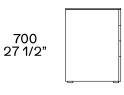

|
| Drawer structure    | Panel of wooden particles faced with melamine                                                  |
| Drawer front        | Panel of wooden particles veneered - faced with melamine lacquer                               |
| Edge                | Veneer or lacquer on visible edges and melamine decorative paper or lacquer on the other sides |
| Finishing top edge  | Solid wood, lacquer for front side and veneer or lacquer on the other sides                    |
| Flap door           | Panel of wooden particles and poplar plywood veneered - faced with melamine lacquer            |
|                     |                                                                                                |

#### DIMENSIONS



#### Four drawers







1211 47 3/4"



525 20 3/4"

1611 63 1/2"

### Four drawers and equipped flap door





631 24 3/4"