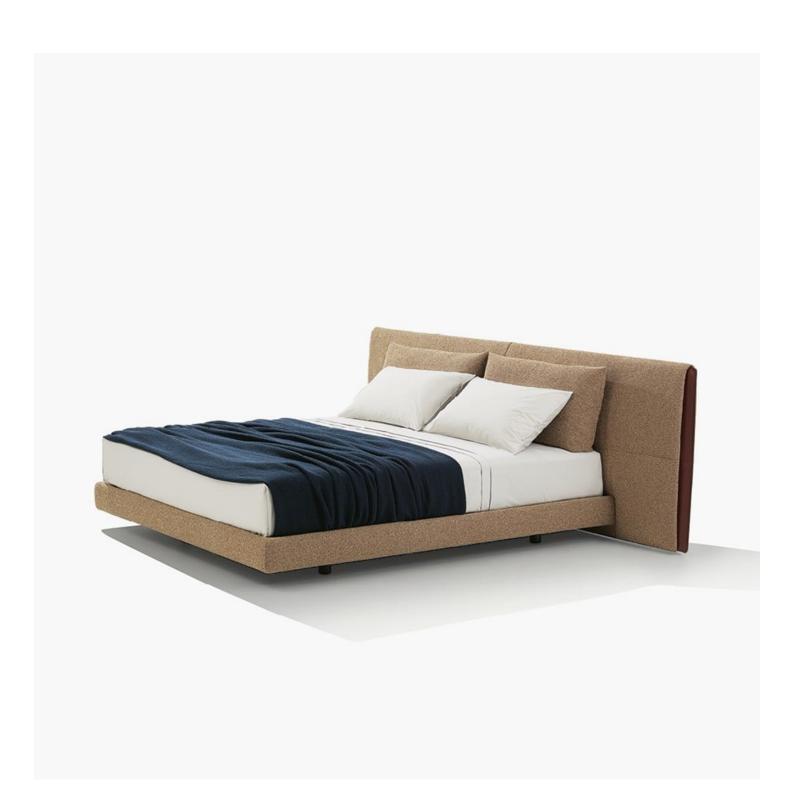

YUME Jean-Marie Massaud, 2022

| DESCRIPTION           |                                                                                              |
|-----------------------|----------------------------------------------------------------------------------------------|
| Tipology              | Bed                                                                                          |
| Structure bed base    | Wood and wood-derivative products padding in polyurethane foam and polyester fibre pre-cover |
| Headboard             | Moulded polyurethane with polyester fibre pre-cover                                          |
| Bed base final cover  | Removable in fabric or removable in leather                                                  |
| Headboard final cover | Removable in fabric or removable in leather                                                  |
| Features              | Headboard lateral side inserts in hide                                                       |
| Cuschions             | Polyester fibre with pre-cover in cotton canvas                                              |
|                       |                                                                                              |