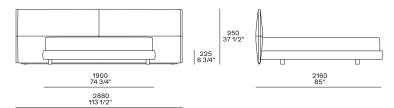

re-cover |
| Headboard             | Moulded polyurethane with polyester fibre pre-cover                                          |
| Bed base final cover  | Removable in fabric or removable in leather                                                  |
| Headboard final cover | Removable in fabric or removable in leather                                                  |
| Features              | Headboard lateral side inserts in hide                                                       |
| Cuschions             | Polyester fibre with pre-cover in cotton canvas                                              |
|                       |                                                                                              |

#### DIMENSIONS



#### For mattress w 70 3/4" and King size



#### Size optional cushion for Queen size



#### Size optional cushion for mattress w 67"-70 3/4" and King size



YUME Jean-Marie Massaud, 2022