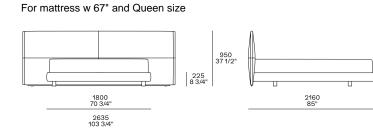

ng in polyurethane foam and polyester fibre pre-cover |
| Headboard             | Moulded polyurethane with polyester fibre pre-cover                                          |
| Bed base final cover  | Removable in fabric or removable in leather                                                  |
| Headboard final cover | Removable in fabric or removable in leather                                                  |
| Features              | Headboard lateral side inserts in hide                                                       |
| Cuschions             | Polyester fibre with pre-cover in cotton canvas                                              |
|                       |                                                                                              |

#### DIMENSIONS



#### For mattress w 70 3/4" and King size



#### Size optional cushion for Queen size



#### Size optional cushion for mattress w 67"-70 3/4" and King size



YUME Jean-Marie Massaud, 2022