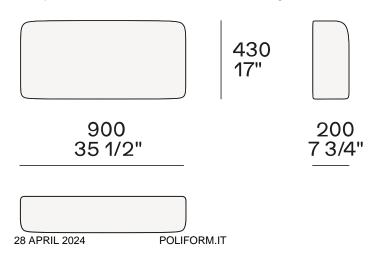

|
| Bed base final cover  | Removable in fabric or removable in leather                                                  |
| Headboard final cover | Removable in fabric or removable in leather                                                  |
| Features              | Headboard lateral side inserts in hide                                                       |
| Cuschions             | Polyester fibre with pre-cover in cotton canvas                                              |
|                       |                                                                                              |

#### DIMENSIONS



#### For mattress w 70 3/4" and King size



#### Size optional cushion for Queen size



#### Size optional cushion for mattress w 67"-70 3/4" and King size



YUME Jean-Marie Massaud, 2022