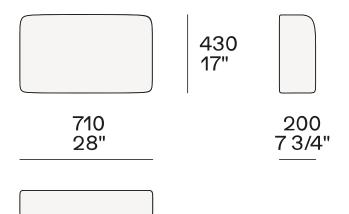

#### DIMENSIONS

#### Size optional cushion for mattress w 67"-70 3/4" and King size

YUME Jean-Marie Massaud, 2022