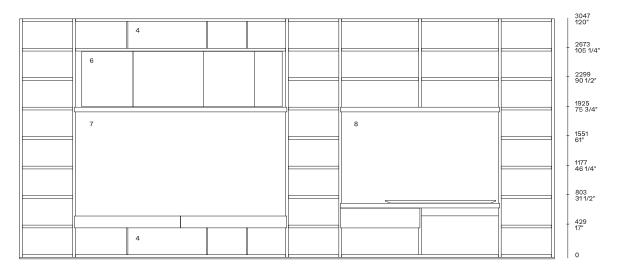

### **COMPONENTS**

- 1 Cross bridge
- 2 Grids th 14

- 3 TV compartment
- 4 Side panels th 14 5 Open TV compartment

# **Poliform**

- 4 Side panels th 14
- 6 Inclined backrests
- 7 Portal equipped for TV
- 8 Portal equipped with desk