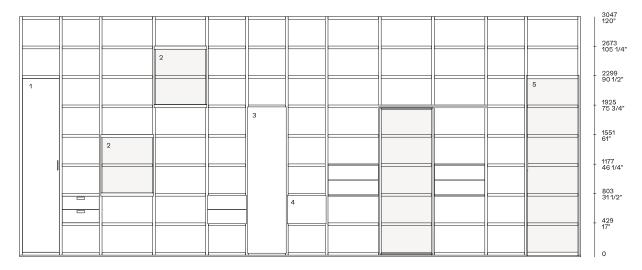

### Structure item

- 1 Basic swing door 2 Ghost flush or protruding hinged door
- 3 Slim hinged door
- 4 Slim folding door
- 5 Ego Day swing door

7 Jet flap door and drawer

7 Jet flap door and drawer 8 Bold sliding door