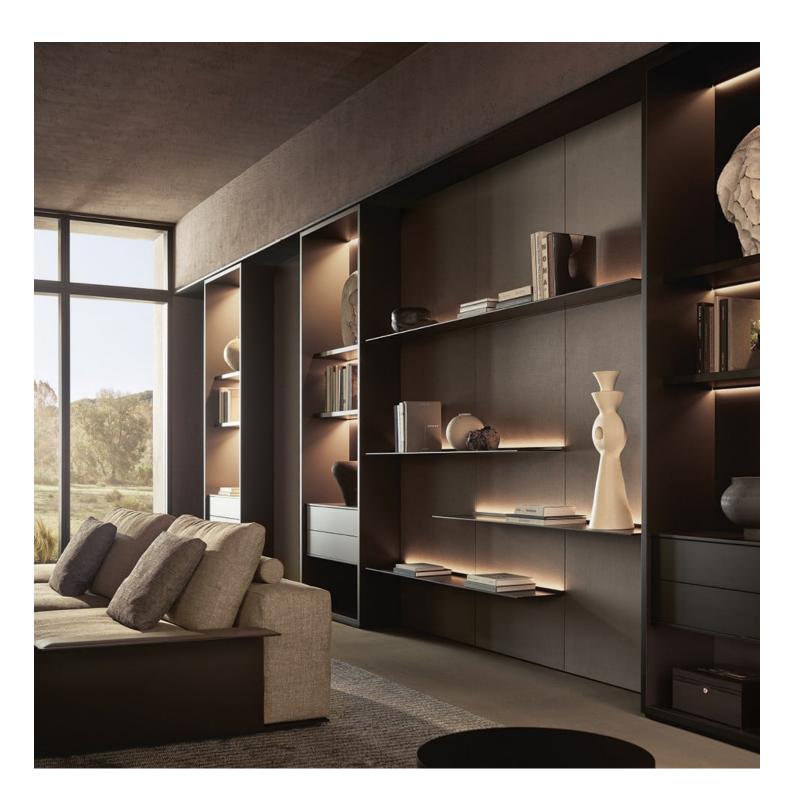

# **Poliform**

**DESCRIPTION** 

**Typology** Bookshelves

Structure Panel of wooden particles melamine, veneer - lacquer

Back panels Panel of wooden particles in veneer - lacquer

Inner shelves Panel of wooden particles in veneer, lacquer or transparent glass

**Doors** Panel of wooden particles lacquer colours, veneer, painted aluminium, matt lacquer colours

Ghost showcases Painted aluminium

**Ladder** Metal painted