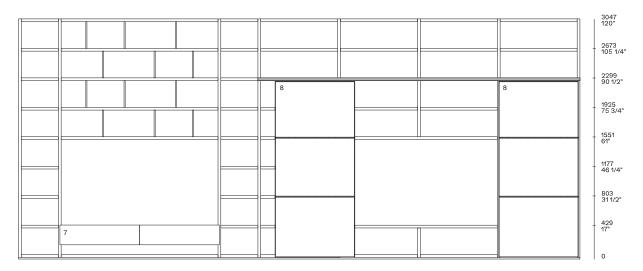

### Structure item

- 1 Basic swing door 2 Ghost flush or protruding hinged door
- 3 Slim hinged door
- 4 Slim folding door
- 5 Ego Day swing door

7 Jet flap door and drawer

7 Jet flap door and drawer 8 Bold sliding door