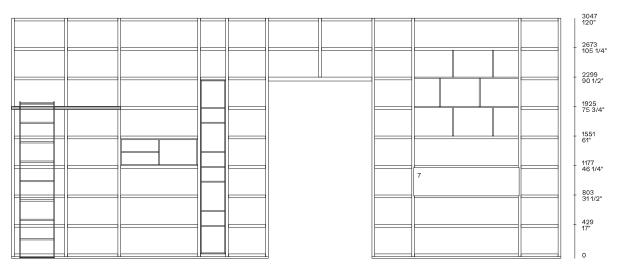

### Structure item

- 1 Basic swing door 2 Ghost flush or protruding hinged door
- 3 Slim hinged door
- 4 Slim folding door
- 5 Ego Day swing door

7 Jet flap door and drawer

7 Jet flap door and drawer 8 Bold sliding door