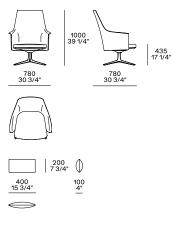

| Not removable cover in fabric, leather or hide                      |
| Under-seat                               | Compact polyurethane, cover in fabric or leather not removable      |
| Seat cushion                             | Flexible multi-density polyurethane, pre-cover in polyester padding |
| Swivel base                              | Die-cast aluminium                                                  |
| Structure kidneyrest cushion             | Compact polyurethane                                                |
| Pre-cover kidneyrest cushion             | Parts in white cotton with feather and parts of polyester padding   |
| Final stretched cover kidneyrest cushion | Removable in fabric and not removable in leather                    |

## DIMENSIONS



Cuscino salvareni