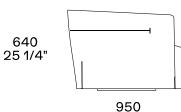

## **DIMENSIONS**

## Stretched cover

380 15"

## Copertura del fondo della piega

700 27 1/2"

950 37 1/2" 380 15"