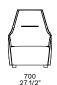

# **Poliform**



## **Poliform**

#### **DESCRIPTION**

**Typology** Armchair

Structure Double-density moulded flexible polyurethane

Seat / Backrest Double-density moulded flexible polyurethane

Feet Plastic cylinder or swivel base

Pre-cover Parts in cotton cloth with inner side in feathers and parts in polyester padding

Final cover Removable cover in fabric or leather

**Features** Normal double stitching or drawstring stitching in the colours as for samples

Perimetral edge in grosgrain in the same colour of the drawstring stitching Slipcover features

#### **DIMENSIONS**

#### Stretched cover









### Slipcover