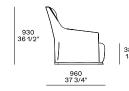

# **Poliform**



## **Poliform**

#### **DESCRIPTION**

**Typology** Armchair

Structure Double-density moulded flexible polyurethane

Seat / Backrest Double-density moulded flexible polyurethane

Feet Plastic cylinder or swivel base

Pre-cover Parts in cotton cloth with inner side in feathers and parts in polyester padding

Final cover Removable cover in fabric or leather

**Features** Normal double stitching or drawstring stitching in the colours as for samples

Perimetral edge in grosgrain in the same colour of the drawstring stitching Slipcover features

#### **DIMENSIONS**

#### Stretched cover









### Slipcover