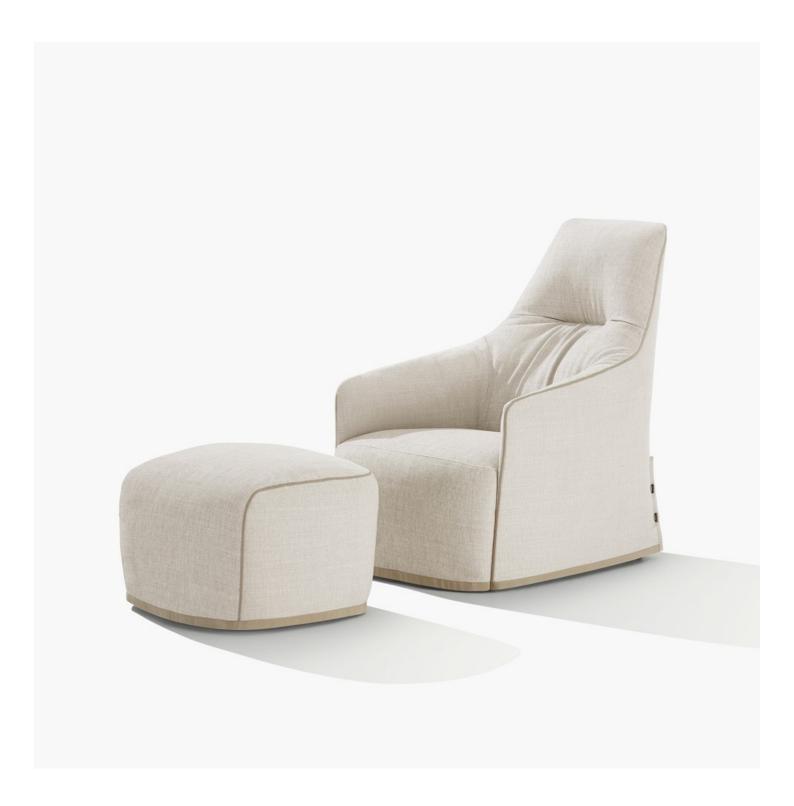

#### **DESCRIPTION**

**Typology** Armchair

Structure Double-density moulded flexible polyurethane

Seat / Backrest Double-density moulded flexible polyurethane

Feet Plastic cylinder or swivel base

Pre-cover Parts in cotton cloth with inner side in feathers and parts in polyester padding

Final cover Removable cover in fabric or leather

**Features** Normal double stitching or drawstring stitching in the colours as for samples

Perimetral edge in grosgrain in the same colour of the drawstring stitching Slipcover features