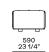

# **Poliform**



## **Poliform**

#### **DESCRIPTION**

**Typology** Armchair

Structure Double-density moulded flexible polyurethane

Seat / Backrest Double-density moulded flexible polyurethane

Feet Plastic cylinder or swivel base

Pre-cover Parts in cotton cloth with inner side in feathers and parts in polyester padding

Final cover Removable cover in fabric or leather

**Features** Normal double stitching or drawstring stitching in the colours as for samples

Perimetral edge in grosgrain in the same colour of the drawstring stitching Slipcover features

#### **DIMENSIONS**

#### Stretched cover









### Slipcover