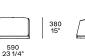

# **Poliform**



## **Poliform**

#### **DESCRIPTION**

**Typology** Armchair

Structure Double-density moulded flexible polyurethane

Seat / Backrest Double-density moulded flexible polyurethane

Feet Plastic cylinder or swivel base

Pre-cover Parts in cotton cloth with inner side in feathers and parts in polyester padding

Final cover Removable cover in fabric or leather

**Features** Normal double stitching or drawstring stitching in the colours as for samples

Perimetral edge in grosgrain in the same colour of the drawstring stitching Slipcover features

#### **DIMENSIONS**

#### Stretched cover









### Slipcover