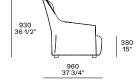

# **Poliform**



## **Poliform**

#### **DESCRIPTION**

**Typology** Armchair

Structure Double-density moulded flexible polyurethane

Seat / Backrest Double-density moulded flexible polyurethane

Feet Plastic cylinder or swivel base

Pre-cover Parts in cotton cloth with inner side in feathers and parts in polyester padding

Final cover Removable cover in fabric or leather

**Features** Normal double stitching or drawstring stitching in the colours as for samples

Perimetral edge in grosgrain in the same colour of the drawstring stitching Slipcover features

#### **DIMENSIONS**

#### Stretched cover









### Slipcover