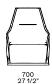

# **Poliform**



## **Poliform**

#### **DESCRIPTION**

**Typology** Armchair

Structure Double-density moulded flexible polyurethane

Seat / Backrest Double-density moulded flexible polyurethane

Feet Plastic cylinder or swivel base

Pre-cover Parts in cotton cloth with inner side in feathers and parts in polyester padding

Final cover Removable cover in fabric or leather

**Features** Normal double stitching or drawstring stitching in the colours as for samples

Perimetral edge in grosgrain in the same colour of the drawstring stitching Slipcover features

#### **DIMENSIONS**

#### Stretched cover









### Slipcover