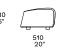

# **Poliform**



## **Poliform**

#### **DESCRIPTION**

**Typology** Armchair

Structure Double-density moulded flexible polyurethane

Seat / Backrest Double-density moulded flexible polyurethane

Feet Plastic cylinder or swivel base

Pre-cover Parts in cotton cloth with inner side in feathers and parts in polyester padding

Final cover Removable cover in fabric or leather

**Features** Normal double stitching or drawstring stitching in the colours as for samples

Perimetral edge in grosgrain in the same colour of the drawstring stitching Slipcover features

#### **DIMENSIONS**

#### Stretched cover









### Slipcover