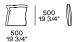

## **DIMENSIONS**

#### Optional cushions

#### Optional headrest cushions

End or central coffee table inserted between two elements only with seat depth 31" and sofa depth 39 1/4".