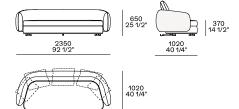

# **Poliform**



#### **DESCRIPTION**

**Typology** Modular sofa

Structure Wood and by-products

Backrest Moulded flexible polyurethane

Seat cushion Multi-density polyurethane

**Pre-cover** White cotton and feather

Final cover Removable cover in fabric or leather

Feet Adjustable in painted metal

Backrest cushions Expanded polyurethane and feather

Headrest cushions Textured and feather

Optional cushions Textured and feather

## **DIMENSIONS**

#### **Modular components**

#### Sofa



# Divano boomerang sx-dx



### Sofas

#### Optional cushions





#### Optional headrest cushions



End or central coffee table inserted between two elements only with seat depth 31" and sofa depth 39 1/4".