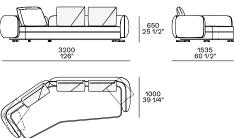

# **Poliform**



#### **DESCRIPTION**

**Typology** Modular sofa

Structure Wood and by-products

Backrest Moulded flexible polyurethane

Seat cushion Multi-density polyurethane

**Pre-cover** White cotton and feather

Final cover Removable cover in fabric or leather

Feet Adjustable in painted metal

Backrest cushions Expanded polyurethane and feather

Headrest cushions Textured and feather

Optional cushions Textured and feather

## **DIMENSIONS**

#### **Modular components**

#### Sofa



# Divano boomerang sx-dx



### Sofas

#### Optional cushions





#### Optional headrest cushions



End or central coffee table inserted between two elements only with seat depth 31" and sofa depth 39 1/4".