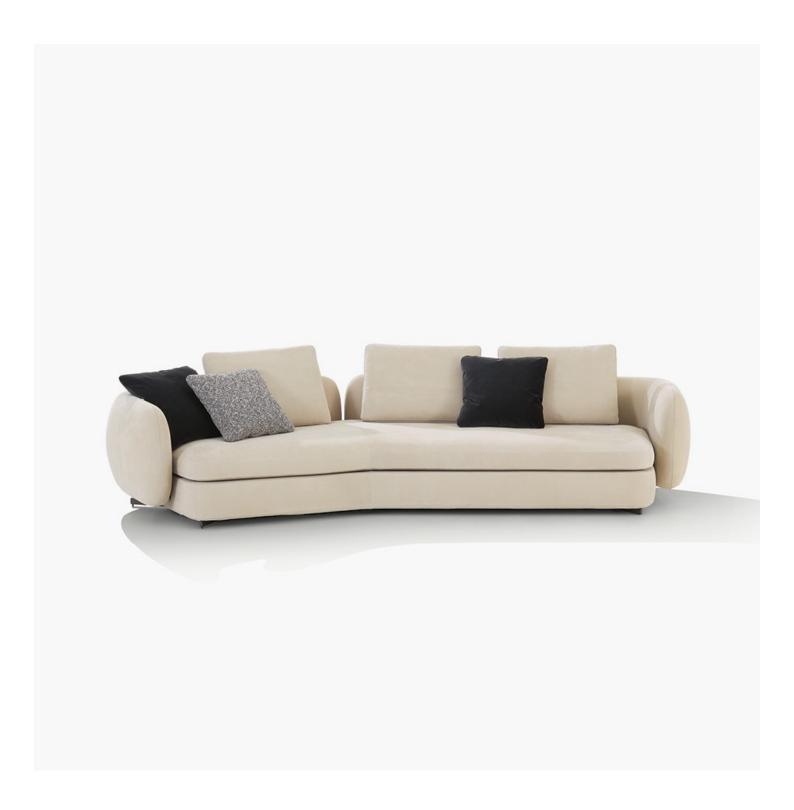

# **Poliform**

#### **DESCRIPTION**

**Typology** Modular sofa

Structure Wood and by-products

Backrest Moulded flexible polyurethane

Seat cushion Multi-density polyurethane

**Pre-cover** White cotton and feather

Final cover Removable cover in fabric or leather

Feet Adjustable in painted metal

Backrest cushions Expanded polyurethane and feather

Headrest cushions Textured and feather

Optional cushions Textured and feather

### Sofas