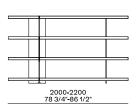

#### Bookcases h 30 1/2"

416 16 1/2"

775 30 1/2"

1465 57 3/4"

416 16 1/2"

| Flap door or drawer |                |            |  |                |
|---------------------|----------------|------------|--|----------------|
|                     | 280<br>11"     |            |  |                |
| 990<br>39"          | 366<br>14 1/2" |            |  |                |
|                     |                |            |  |                |
|                     | <br>ı          |            |  |                |
|                     |                | 280<br>11" |  |                |
| 1290<br>50 3/4"     |                |            |  | 366<br>14 1/2" |
|                     |                |            |  |                |
|                     |                |            |  |                |