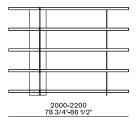

#### Bookcases h 30 1/2"

416 16 1/2"

775 30 1/2"

1465 57 3/4"

416 16 1/2"

| Flap door or drawer |                |            |  |                |
|---------------------|----------------|------------|--|----------------|
|                     | 280<br>11"     |            |  |                |
| 990<br>39"          | 366<br>14 1/2" |            |  |                |
|                     |                |            |  |                |
|                     | <br>ı          |            |  |                |
|                     |                | 280<br>11" |  |                |
| 1290<br>50 3/4"     |                |            |  | 366<br>14 1/2" |
|                     |                |            |  |                |
|                     |                |            |  |                |