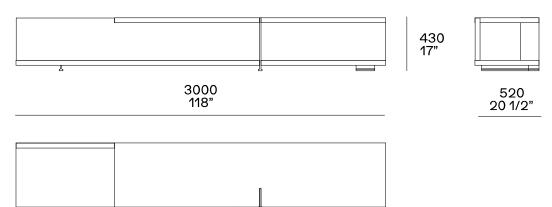

#### Sideboards with open compartments to be accessorised right

#### Sideboards with open compartments to be accessorised

430 17"

520 20 1/2"