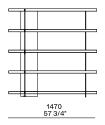

**DESCRIPTION** 

**Typology** Sideboard and bookcase

**Structure** Panel of wooden particles in veneer or lacquer

Metal parts Aluminium painted

## **Poliform**



#### Sideboards with open compartments to be accessorised





#### Sideboards with open compartments to be accessorised right



#### Sideboards with open compartments to be accessorised left



#### Sideboards with open compartments to be accessorised



430 17"



520 20 1/2"



#### Open storage unit



373 14 3/4"



490 19 1/4"

452 17 3/4"



#### Flap door with inner shelf or drawer with extractable tray

380 15"



990 39" 466 18 1/4"

# **Poliform**

Flap door or drawer

280 11"

990-1290 39"-50 3/4"

466 18 1/4"

#### Bookcases h 57 3/4"



416 16 1/2"



416 16 1/2"

416 16 1/2"



416 16 1/2"

### Bookcases h 1120 44"



416 16 1/2"



416 16 1/2"



#### Bookcases h 30 1/2"



416 16 1/2"







775 30 1/2"

1465 57 3/4"

416 16 1/2"

| Flap door or drawer |                |            |  |                |
|---------------------|----------------|------------|--|----------------|
|                     | 280<br>11"     |            |  |                |
| 990<br>39"          | 366<br>14 1/2" |            |  |                |
|                     |                |            |  |                |
|                     | <br>ı          |            |  |                |
|                     |                | 280<br>11" |  |                |
| 1290<br>50 3/4"     |                |            |  | 366<br>14 1/2" |
|