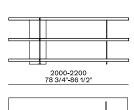

#### Bookcases h 57 3/4"

416 16 1/2"

416 16 1/2"

416 16 1/2"

416 16 1/2"

### Bookcases h 1120 44"

416 16 1/2"

416 16 1/2"

#### Bookcases h 30 1/2"

416 16 1/2"

775 30 1/2"

1465 57 3/4"

416 16 1/2"

| Flap door or drawer |                |            |  |                |
|---------------------|----------------|------------|--|----------------|
|                     | 280<br>11"     |            |  |                |
| 990<br>39"          | 366<br>14 1/2" |            |  |                |
|                     |                |            |  |                |
|                     | <br>ı          |            |  |                |
|                     |                | 280<br>11" |  |                |
| 1290<br>50 3/4"     |                |            |  | 366<br>14 1/2" |
|                     |                |            |  |                |
|                     |                |            |  |                |