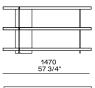

e** Panel of wooden particles in veneer or lacquer

Metal parts Aluminium painted

## **Poliform**



#### Sideboards with open compartments to be accessorised





#### Sideboards with open compartments to be accessorised right



#### Sideboards with open compartments to be accessorised left



#### Sideboards with open compartments to be accessorised



430 17"



520 20 1/2"



#### Open storage unit



373 14 3/4"



490 19 1/4"

452 17 3/4"



#### Flap door with inner shelf or drawer with extractable tray

380 15"



990 39" 466 18 1/4"

# **Poliform**

Flap door or drawer

280 11"

990-1290 39"-50 3/4"

466 18 1/4"

#### Bookcases h 57 3/4"



416 16 1/2"



416 16 1/2"

416 16 1/2"



416 16 1/2"

### Bookcases h 1120 44"



416 16 1/2"



416 16 1/2"



#### Bookcases h 30 1/2"



416 16 1/2"







775 30 1/2"

1465 57 3/4"

416 16 1/2"

| Flap door or drawer |                |            |  |                |
|---------------------|----------------|------------|--|----------------|
|                     | 280<br>11"     |            |  |                |
| 990<br>39"          | 366<br>14 1/2" |            |  |                |
|                     |                |            |  |                |
|                     | <br>ı          |            |  |                |
|                     |                | 280<br>11" |  |                |
| 1290<br>50 3/4"     |                |            |  | 366<br>14 1/2" |
|                     |                |            |  |                |
|                     |                |            |  |                |