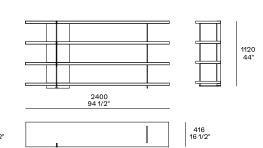

ard and bookcase

**Structure** Panel of wooden particles in veneer or lacquer

Metal parts Aluminium painted

## **Poliform**



#### Sideboards with open compartments to be accessorised





#### Sideboards with open compartments to be accessorised right



#### Sideboards with open compartments to be accessorised left



#### Sideboards with open compartments to be accessorised



430 17"



520 20 1/2"



#### Open storage unit



373 14 3/4"



490 19 1/4"

452 17 3/4"



#### Flap door with inner shelf or drawer with extractable tray

380 15"



990 39" 466 18 1/4"

# **Poliform**

Flap door or drawer

280 11"

990-1290 39"-50 3/4"

466 18 1/4"

#### Bookcases h 57 3/4"



416 16 1/2"



416 16 1/2"

416 16 1/2"



416 16 1/2"

### Bookcases h 1120 44"



416 16 1/2"



416 16 1/2"



#### Bookcases h 30 1/2"



416 16 1/2"







775 30 1/2"

1465 57 3/4"

416 16 1/2"

| Flap door or drawer |                |            |  |                |
|---------------------|----------------|------------|--|----------------|
|                     | 280<br>11"     |            |  |                |
| 990<br>39"          | 366<br>14 1/2" |            |  |                |
|                     |                |            |  |                |
|                     | <br>ı          |            |  |                |
|                     |                | 280<br>11" |  |                |
| 1290<br>50 3/4"     |                |            |  | 366<br>14 1/2" |
|                     |                |            |  |                |
|                     |                |