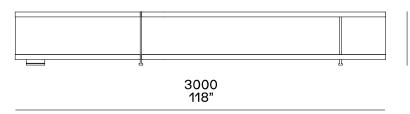

#### Sideboards with open compartments to be accessorised left

#### Sideboards with open compartments to be accessorised

430 17"

520 20 1/2"