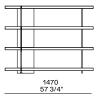

IPTION** 

**Typology** Sideboard and bookcase

**Structure** Panel of wooden particles in veneer or lacquer

Metal parts Aluminium painted

## **Poliform**



#### Sideboards with open compartments to be accessorised





#### Sideboards with open compartments to be accessorised right



#### Sideboards with open compartments to be accessorised left



#### Sideboards with open compartments to be accessorised



430 17"



520 20 1/2"



#### Open storage unit



373 14 3/4"



490 19 1/4"

452 17 3/4"



#### Flap door with inner shelf or drawer with extractable tray

380 15"



990 39" 466 18 1/4"

# **Poliform**

Flap door or drawer

280 11"

990-1290 39"-50 3/4"

466 18 1/4"

#### Bookcases h 57 3/4"



416 16 1/2"



416 16 1/2"

416 16 1/2"



416 16 1/2"

### Bookcases h 1120 44"



416 16 1/2"



416 16 1/2"



#### Bookcases h 30 1/2"



416 16 1/2"







775 30 1/2"

1465 57 3/4"

416 16 1/2"

| Flap door or drawer |                |            |  |                |
|---------------------|----------------|------------|--|----------------|
|                     | 280<br>11"     |            |  |                |
| 990<br>39"          | 366<br>14 1/2" |            |  |                |
|                     |                |            |  |                |
|                     | <br>ı          |            |  |                |
|                     |                | 280<br>11" |  |                |
| 1290<br>50 3/4"     |                |            |  | 366<br>14 1/2" |
|                     |                |            |  |                |
|