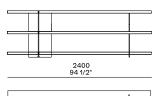

en particles in veneer or lacquer

Metal parts Aluminium painted

## **Poliform**



#### Sideboards with open compartments to be accessorised





#### Sideboards with open compartments to be accessorised right



#### Sideboards with open compartments to be accessorised left



#### Sideboards with open compartments to be accessorised



430 17"



520 20 1/2"



#### Open storage unit



373 14 3/4"



490 19 1/4"

452 17 3/4"



#### Flap door with inner shelf or drawer with extractable tray

380 15"



990 39" 466 18 1/4"

# **Poliform**

Flap door or drawer

280 11"

990-1290 39"-50 3/4"

466 18 1/4"

#### Bookcases h 57 3/4"



416 16 1/2"



416 16 1/2"

416 16 1/2"



416 16 1/2"

### Bookcases h 1120 44"



416 16 1/2"



416 16 1/2"



#### Bookcases h 30 1/2"



416 16 1/2"







775 30 1/2"

1465 57 3/4"

416 16 1/2"

| Flap door or drawer |                |            |  |                |
|---------------------|----------------|------------|--|----------------|
|                     | 280<br>11"     |            |  |                |
| 990<br>39"          | 366<br>14 1/2" |            |  |                |
|                     |                |            |  |                |
|                     | <br>ı          |            |  |                |
|                     |                | 280<br>11" |  |                |
| 1290<br>50 3/4"     |                |            |  | 366<br>14 1/2" |
|                     |                |            |  |                |
|                     |                |            |  |                |