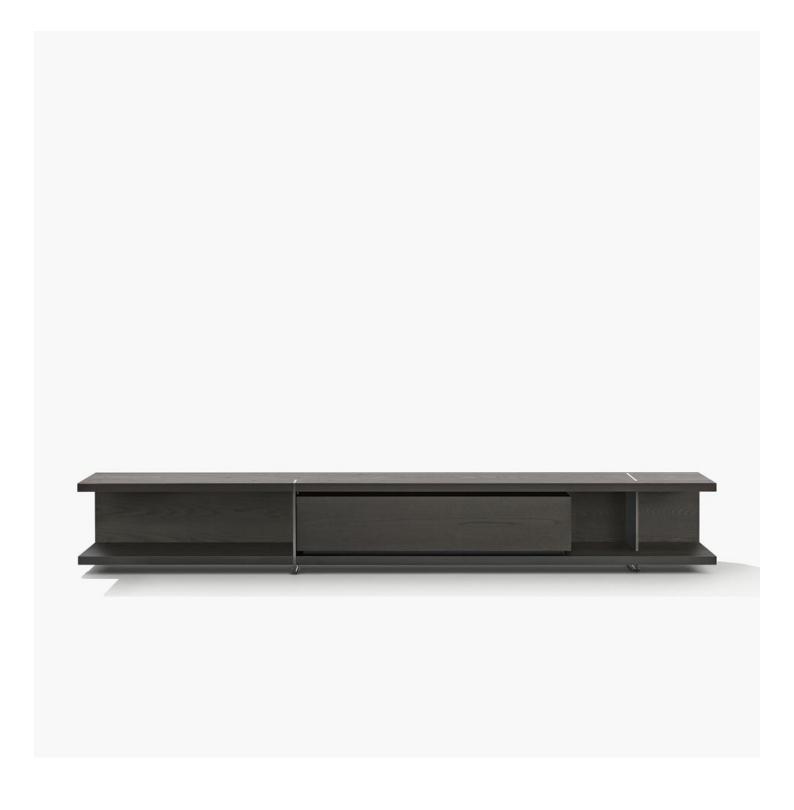

**DESCRIPTION** 

**Typology** Sideboard and bookcase

**Structure** Panel of wooden particles in veneer or lacquer

Metal parts Aluminium painted

#### Sideboards with open compartments to be accessorised