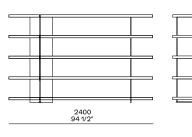

**DESCRIPTION** 

**Typology** Sideboard and bookcase

**Structure** Panel of wooden particles in veneer or lacquer

Metal parts Aluminium painted

## **Poliform**



#### Sideboards with open compartments to be accessorised





#### Sideboards with open compartments to be accessorised right



#### Sideboards with open compartments to be accessorised left



#### Sideboards with open compartments to be accessorised



430 17"



520 20 1/2"



#### Open storage unit



373 14 3/4"



490 19 1/4"

452 17 3/4"



#### Flap door with inner shelf or drawer with extractable tray

380 15"



990 39" 466 18 1/4"

# **Poliform**

Flap door or drawer

280 11"

990-1290 39"-50 3/4"

466 18 1/4"

#### Bookcases h 57 3/4"



416 16 1/2"



416 16 1/2"

416 16 1/2"



416 16 1/2"

### Bookcases h 1120 44"



416 16 1/2"



416 16 1/2"



#### Bookcases h 30 1/2"



416 16 1/2"







775 30 1/2"

1465 57 3/4"

416 16 1/2"

| Flap door or drawer |                |            |  |                |
|---------------------|----------------|------------|--|----------------|
|                     | 280<br>11"     |            |  |                |
| 990<br>39"          | 366<br>14 1/2" |            |  |                |
|                     |                |            |  |                |
|                     | <br>ı          |            |  |                |
|                     |                | 280<br>11" |  |                |
| 1290<br>50 3/4"     |                |            |  | 366<br>14 1/2" |
|                     |                |