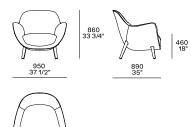

|
| Structure   | Moulded flexible polyurethane with parts in flexible multi-density polyurethane                        |
| Legs        | Solid wood or covered in non-removable fabric or leather                                               |
| Pre-cover   | Polyester padding                                                                                      |
| Final cover | Not removable cover in fabric or leather                                                               |
| Features    | On request (inner/outer structure) can be covered with fabrics and/or leathers of different categories |
|             |                                                                                                        |

## DIMENSIONS