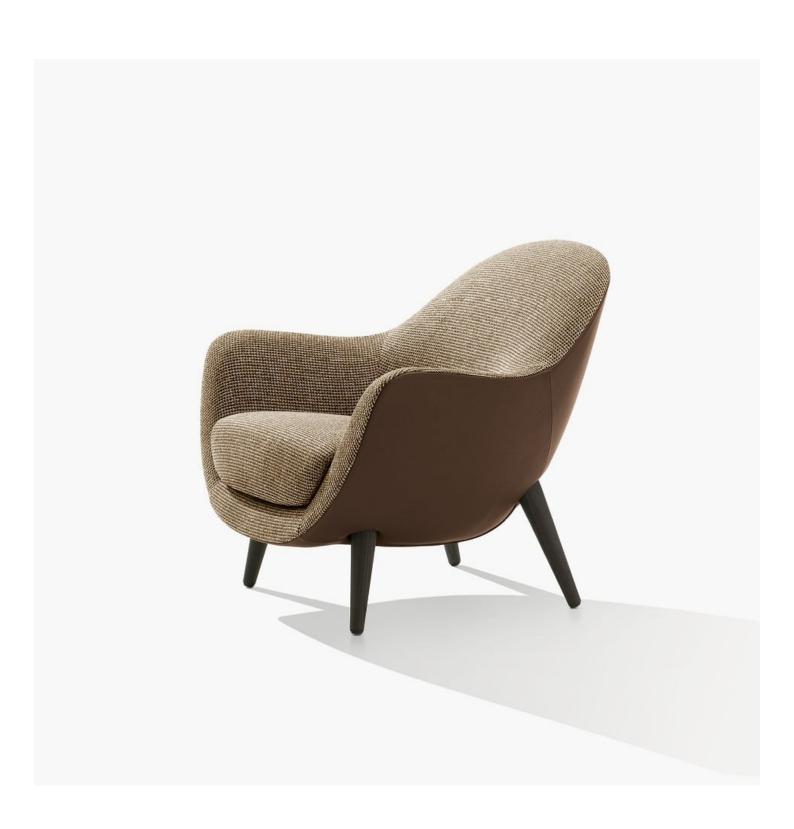

## Poliform

MAD QUEEN Marcel Wanders , 2015

## Poliform

| DESCRIPTION |                                                                                                        |
|-------------|--------------------------------------------------------------------------------------------------------|
| Туроlоду    | Armchair                                                                                               |
| Structure   | Moulded flexible polyurethane with parts in flexible multi-density polyurethane                        |
| Legs        | Solid wood or covered in non-removable fabric or leather                                               |
| Pre-cover   | Polyester padding                                                                                      |
| Final cover | Not removable cover in fabric or leather                                                               |
| Features    | On request (inner/outer structure) can be covered with fabrics and/or leathers of different categories |
|             |                                                                                                        |