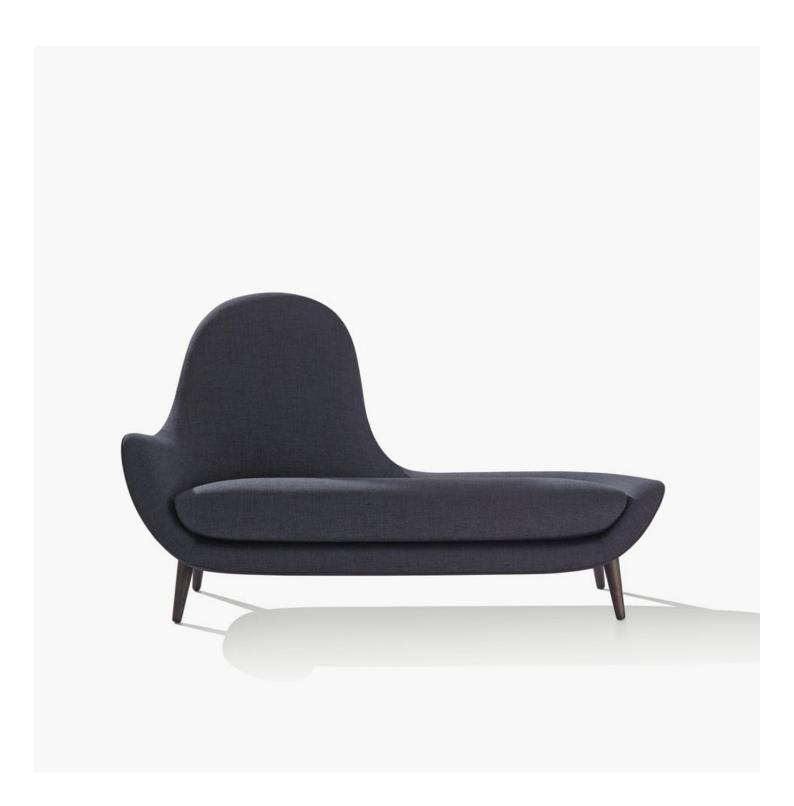

## Poliform

MAD CHAISE LONGUE Marcel Wanders , 2016

## Poliform

| DESCRIPTION |                                                                                                        |
|-------------|--------------------------------------------------------------------------------------------------------|
| Туроlоду    | Armchair                                                                                               |
| Structure   | Moulded flexible polyurethane with parts in flexible multi-density polyurethane                        |
| Legs        | Solid wood or covered in non-removable fabric or leather                                               |
| Pre-cover   | Polyester padding                                                                                      |
| Final cover | Not removable cover in fabric - leather                                                                |
| Features    | On request (inner/outer structure) can be covered with fabrics and/or leathers of different categories |
|             |                                                                                                        |