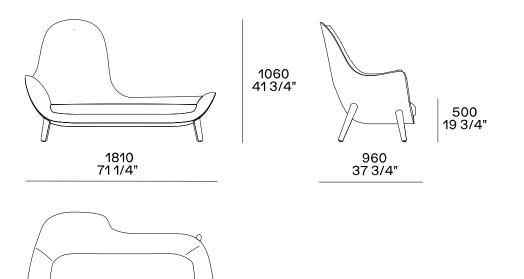

|
| Structure   | Moulded flexible polyurethane with parts in flexible multi-density polyurethane                        |
| Legs        | Solid wood or covered in non-removable fabric or leather                                               |
| Pre-cover   | Polyester padding                                                                                      |
| Final cover | Not removable cover in fabric - leather                                                                |
| Features    | On request (inner/outer structure) can be covered with fabrics and/or leathers of different categories |
|             |                                                                                                        |

## DIMENSIONS