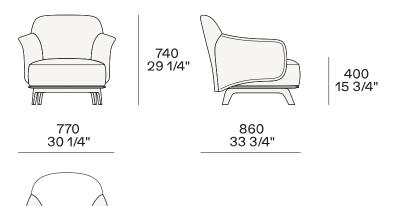

| Painted steel                                                                                       |
| Seat cushion           | Flexible multi-density polyurethane foam                                                            |
| Feet                   | Painted aluminium                                                                                   |
| Seat cushion pre-cover | Parts in cotton canvas with down                                                                    |
| Final cover            | Outside not removable cover in hide, inside removable cover in fabric or removable cover in leather |
|                        |                                                                                                     |

## DIMENSIONS

Poliform\_poltrone\_KAORI\_635px