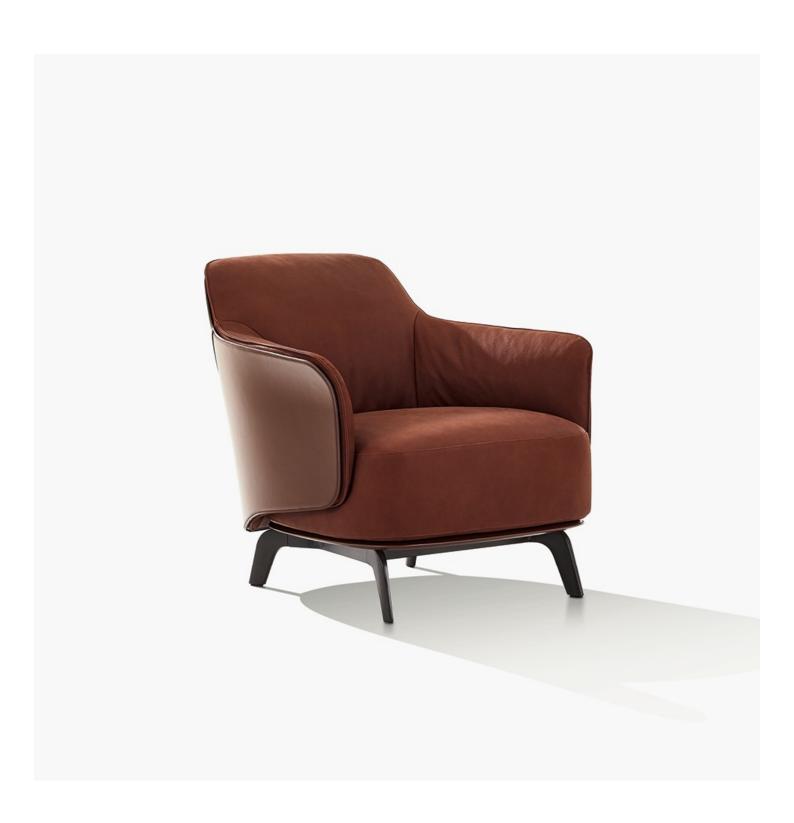

## Poliform

KAORI Jean-Marie Massaud, 2022

## Poliform

| DESCRIPTION            |                                                                                                     |
|------------------------|-----------------------------------------------------------------------------------------------------|
| Tipology               | Armchair                                                                                            |
| Structure              | Compact polyurethane with flexible polyurethane insert                                              |
| Underseat              | Wood and wood-derivative products with cover in hide                                                |
| Base                   | Painted steel                                                                                       |
| Seat cushion           | Flexible multi-density polyurethane foam                                                            |
| Feet                   | Painted aluminium                                                                                   |
| Seat cushion pre-cover | Parts in cotton canvas with down                                                                    |
| Final cover            | Outside not removable cover in hide, inside removable cover in fabric or removable cover in leather |
|                        |                                                                                                     |