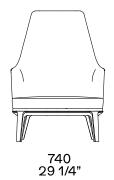

## **Poliform**



**DESCRIPTION** 

**Typolgy** Armchair

Base Solid wood

Structure Moulded flexible polyurethane, with parts in flexible multi-density polyurethane

**Pre-cover** Polyester padding, feather and cotton cloth

Final cover Removable in fabric or not removable in leather

Features Grosgrain perimetral insert in the colours as for samples

On request (inner/outer structure) can be covered with fabrics and/or leathers of different categories

Pouf On request (seat/perimetral band) can be covered with fabrics and/or leathers of different categories

## **Poliform**

## DIMENSIONS







410 16 1/4"