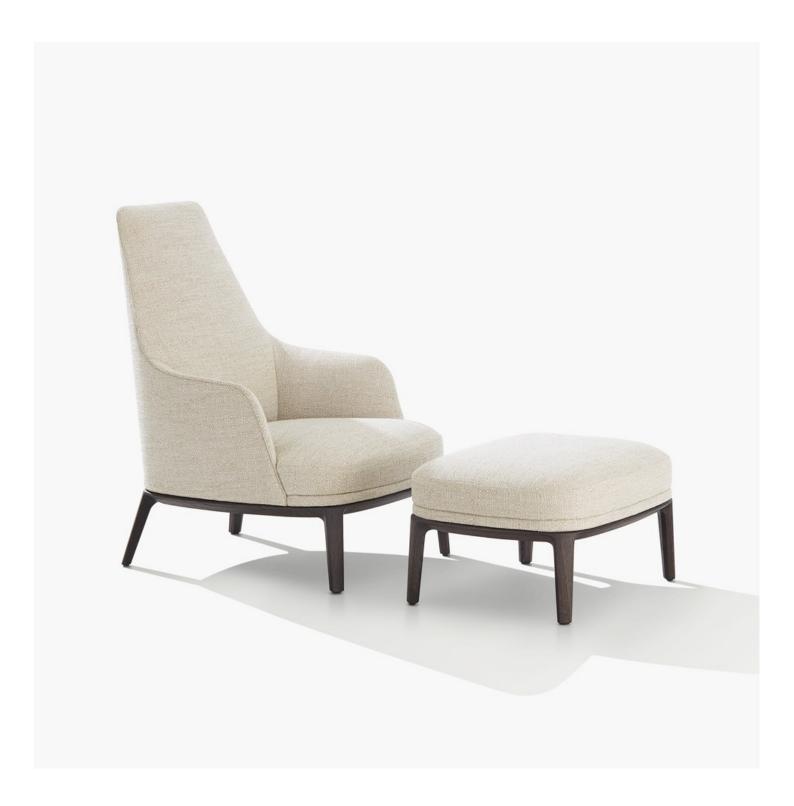

## **Poliform**

**DESCRIPTION** 

**Typolgy** Armchair

Base Solid wood

Structure Moulded flexible polyurethane, with parts in flexible multi-density polyurethane

**Pre-cover** Polyester padding, feather and cotton cloth

Final cover Removable in fabric or not removable in leather

Features Grosgrain perimetral insert in the colours as for samples

On request (inner/outer structure) can be covered with fabrics and/or leathers of different categories

Pouf On request (seat/perimetral band) can be covered with fabrics and/or leathers of different categories