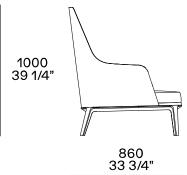

## **Poliform**



**DESCRIPTION** 

**Typolgy** Armchair

Base Solid wood

Structure Moulded flexible polyurethane, with parts in flexible multi-density polyurethane

**Pre-cover** Polyester padding, feather and cotton cloth

Final cover Removable in fabric or not removable in leather

Features Grosgrain perimetral insert in the colours as for samples

On request (inner/outer structure) can be covered with fabrics and/or leathers of different categories

Pouf On request (seat/perimetral band) can be covered with fabrics and/or leathers of different categories

## **Poliform**

## DIMENSIONS







410 16 1/4"