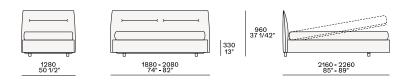

| Bed                                                                     |
|------------------------|-------------------------------------------------------------------------|
| Upholstered bed frame  | Panel of wooden particles upholstered                                   |
| Headboard              | Moulded polyurethane with pre-cover in feather                          |
| Bed base final cover   | Removable cover in fabric or leather                                    |
| Headboard final cover  | Removable cover in fabric or leather                                    |
| Optional roll cushions | Removable cover in fabric or leather                                    |
| Features               | Drawstring stitching/edges, yarn available in the colours as for sample |

## DIMENSIONS



## Cuciture testata versione in pelle