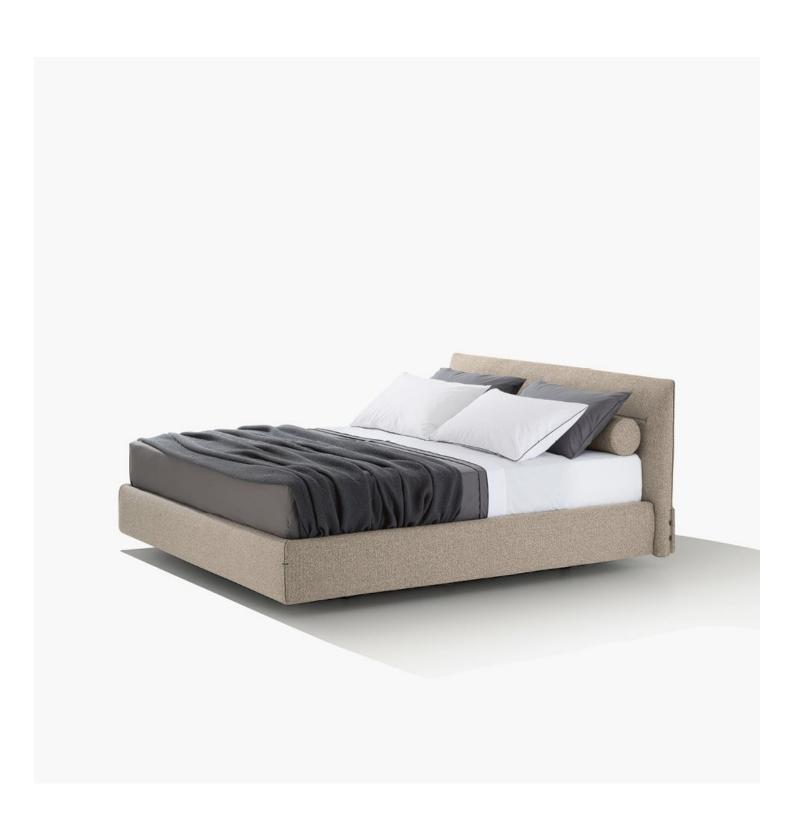

## Poliform

JACQUELINE Jean-Marie Massaud, 2011

## Poliform

| DESCRIPTION |  |
|-------------|--|
|             |  |

| Туроlоду               | Bed                                                                     |
|------------------------|-------------------------------------------------------------------------|
| Upholstered bed frame  | Panel of wooden particles upholstered                                   |
| Headboard              | Moulded polyurethane with pre-cover in feather                          |
| Bed base final cover   | Removable cover in fabric or leather                                    |
| Headboard final cover  | Removable cover in fabric or leather                                    |
| Optional roll cushions | Removable cover in fabric or leather                                    |
| Features               | Drawstring stitching/edges, yarn available in the colours as for sample |