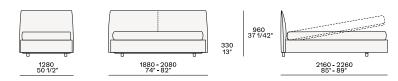

|
|------------------------|-------------------------------------------------------------------------|
| Upholstered bed frame  | Panel of wooden particles upholstered                                   |
| Headboard              | Moulded polyurethane with pre-cover in feather                          |
| Bed base final cover   | Removable cover in fabric or leather                                    |
| Headboard final cover  | Removable cover in fabric or leather                                    |
| Optional roll cushions | Removable cover in fabric or leather                                    |
| Features               | Drawstring stitching/edges, yarn available in the colours as for sample |

## DIMENSIONS



## Cuciture testata versione in pelle