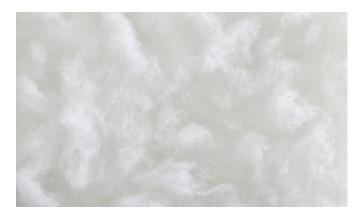

## Pillow in Dacron DuPont

Padding in aerating polyester. Hygienic, anti-allergenic and easy to maintain.

This pillow offers a pleasant sensation of softness and comfort, adapting to head and neck and returning to the original shape in a slow way. 100% cotton pillow case, removable and washable.

Padding in aerating polyester. Hygienic, anti-allergenic and easy to maintain.

Thank night. It abs