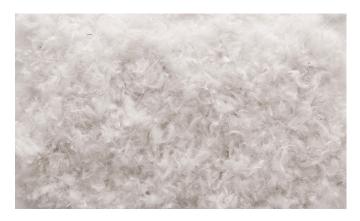

## Pillow in goose eiderdown

Padding in 80% goose eiderdown and 20% white goose feathers. Thanks to the high ventilation temperature will remain static throughout the night. It absorbs humidity and lets exceeding heat evaporate. 100% cotton pillow case, removable and washable.