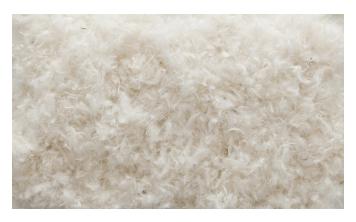

# Pillow in goose feathers

Padding in goose feathers 100%.

Thanks to the high ventilation temperature will remain static throughout the night

It absorbs humidity and lets exceeding heat evaporate.

100% cotton pillow case, removable and washable.