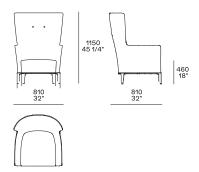

her                                                                               |
| Features           | Grosgrain perimetral insert in the colours as for samples                                                          |
|                    | Buttons in the same finishing of the inner or outer structure (to be specified)                                    |
|                    | On request (inner/outer structure) can be covered with fabrics and/or leathers of different categories             |
| Pouf               | On request (seat/perimetral band) can be covered with fabrics and/or leathers of different categories              |
|                    |                                                                                                                    |

## DIMENSIONS