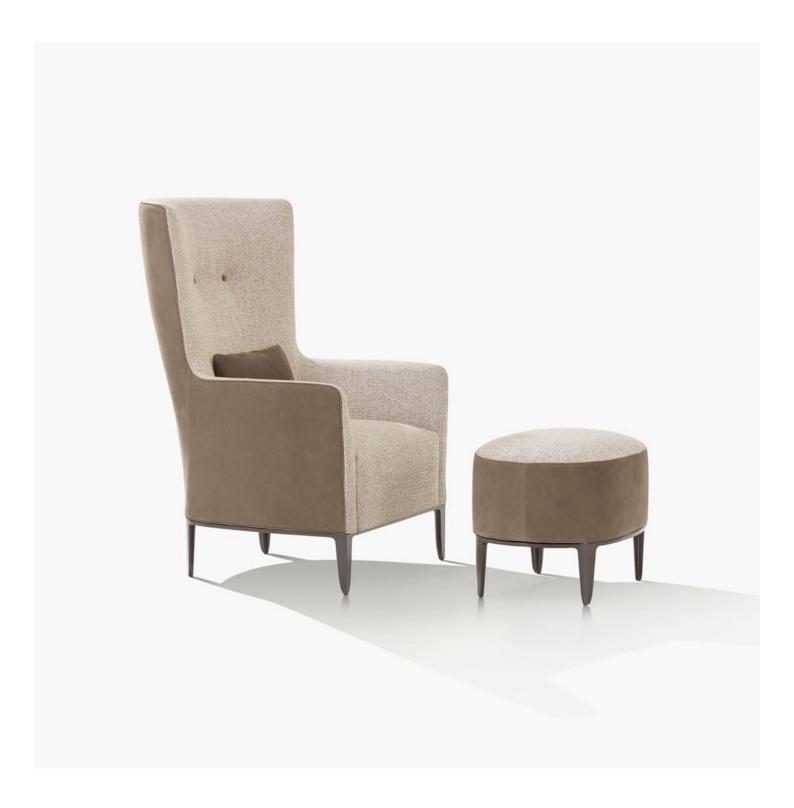

## Poliform

GENTLEMAN RESERVED Marcel Wanders , 2019

| DESCRIPTION        |                                                                                                                    |
|--------------------|--------------------------------------------------------------------------------------------------------------------|
| Туроlоду           | Armchair                                                                                                           |
| Feet               | Painted aluminium casting                                                                                          |
| Base               | Painted aluminium extrusion                                                                                        |
| Structure and seat | Moulded flexible polyurethane with parts in flexible multi-density polyurethane and pre-cover in polyester padding |
| Final cover        | Removable cover in fabric or leather                                                                               |
| Features           | Grosgrain perimetral insert in the colours as for samples                                                          |
|                    | Buttons in the same finishing of the inner or outer structure (to be specified)                                    |
|                    | On request (inner/outer structure) can be covered with fabrics and/or leathers of different categories             |
| Pouf               | On request (seat/perimetral band) can be covered with fabrics and/or leathers of different categories              |
|                    |                                                                                                                    |