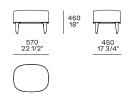

r                                                                               |
| Features           | Grosgrain perimetral insert in the colours as for samples                                                          |
|                    | Buttons in the same finishing of the inner or outer structure (to be specified)                                    |
|                    | On request (inner/outer structure) can be covered with fabrics and/or leathers of different categories             |
| Pouf               | On request (seat/perimetral band) can be covered with fabrics and/or leathers of different categories              |
|                    |                                                                                                                    |

## DIMENSIONS