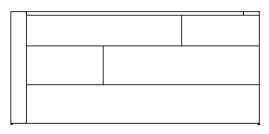

Left. Two drawers

560 22"

500 19 3/4" 470 18 1/2"

Destro. Due cassetti

560 22"

500 19 3/4" 470 18 1/2"

Quattro cassetti

1600 63" 730 28 3/4"

550 213/4"