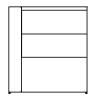

Left. Two drawers

560 22"

500 19 3/4" 470 18 1/2"

Destro. Due cassetti

560 22"

500 19 3/4" 470 18 1/2"

Quattro cassetti

1600 63" 730 28 3/4"