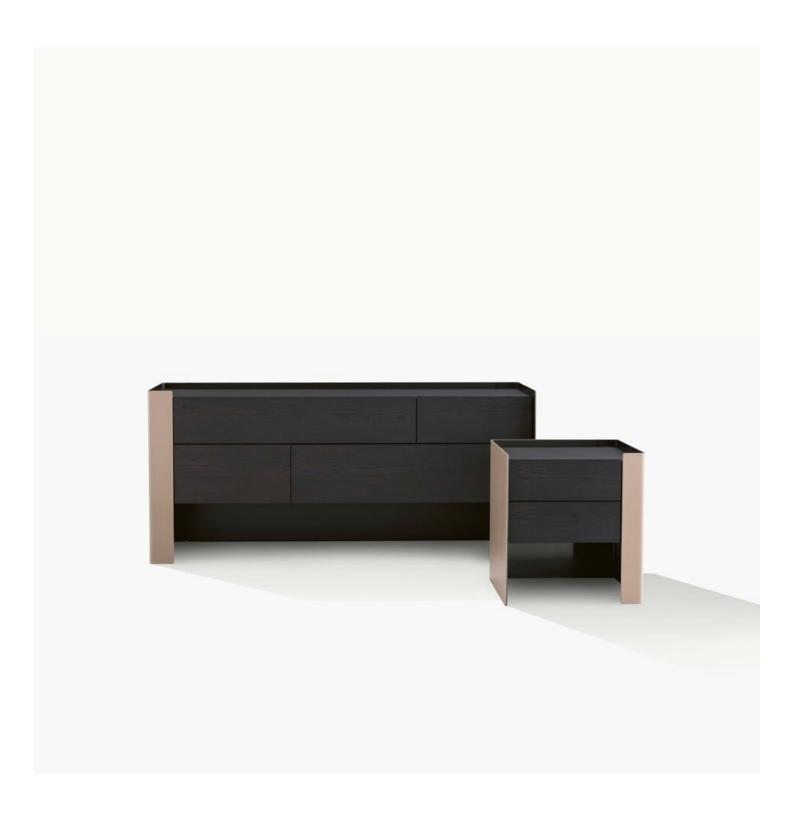

Left. Two drawers

560 22"

500 19 3/4" 470 18 1/2"

Destro. Due cassetti

560 22"

500 19 3/4" 470 18 1/2"

Quattro cassetti

1600 63" 730 28 3/4"