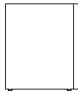

Left. Two drawers

560 22"

500 19 3/4" 470 18 1/2"

Destro. Due cassetti

560 22"

500 19 3/4" 470 18 1/2"

Quattro cassetti

1600 63" 730 28 3/4"