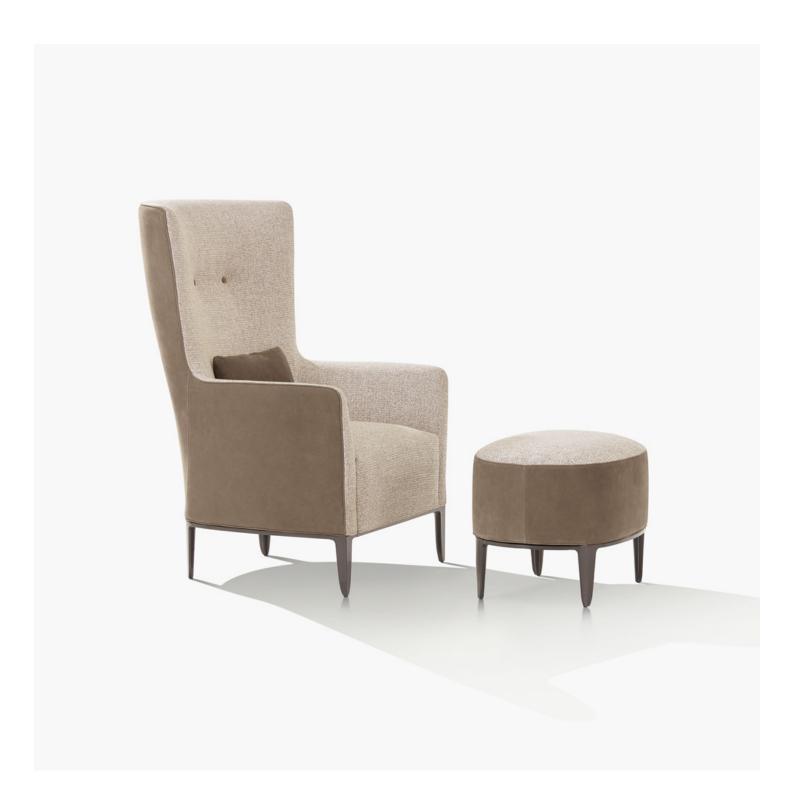

### **DESCRIPTION**

**Typology** Armchair

Feet Painted aluminium casting

Base Painted aluminium extrusion

Structure and seat Moulded flexible polyurethane with parts in flexible multi-density polyurethane and pre-cover in polyester

padding

Final cover Removable cover in fabric or leather

Features Grosgrain perimetral insert in the colours as for samples

Buttons in the same finishing of the inner or outer structure (to be specified)

On request (inner/outer structure) can be covered with fabrics and/or leathers of different categories

Pouf On request (seat/perimetral band) can be covered with fabrics and/or leathers of different categories