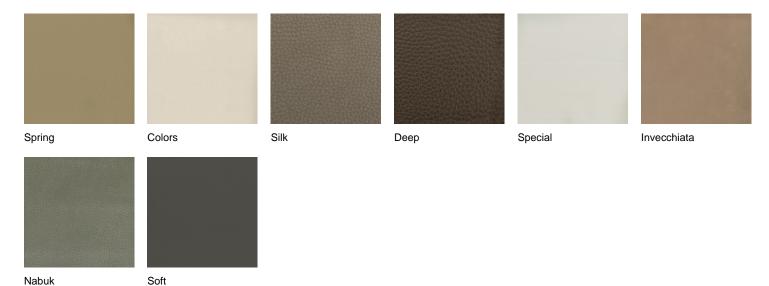

minium extrusion

Structure and seat Moulded flexible polyurethane with parts in flexible multi-density polyurethane and pre-cover in polyester

padding

Final cover Removable cover in fabric or leather

Features Grosgrain perimetral insert in the colours as for samples

Buttons in the same finishing of the inner or outer structure (to be specified)

On request (inner/outer structure) can be covered with fabrics and/or leathers of different categories

Pouf On request (seat/perimetral band) can be covered with fabrics and/or leathers of different categories

#### **DIMENSIONS**





12 NOVEMBER 2021 POLIFORM.IT 2/5

## **Poliform**

### **COVER FINISHES**

### **Fabric**



12 NOVEMBER 2021 POLIFORM.IT 3/5

### GENTLEMAN RESERVED Marcel Wanders Studio, 2019

# **Poliform**



### Leather



12 NOVEMBER 2021 POLIFORM.IT 4/5



BASE FINISHES

## **Metal parts**



Metal parts

### AESTHETIC DETAIL FINISHES

### **Details**



Grosgrain

12 NOVEMBER 2021 POLIFORM.IT 5/5