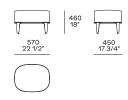

12 NOVEMBER 2021 POLIFORM.IT 1/5





### **DESCRIPTION**

**Typology** Armchair

Feet Painted aluminium casting

Base Painted aluminium extrusion

Structure and seat Moulded flexible polyurethane with parts in flexible multi-density polyurethane and pre-cover in polyester

padding

Final cover Removable cover in fabric or leather

Features Grosgrain perimetral insert in the colours as for samples

Buttons in the same finishing of the inner or outer structure (to be specified)

On request (inner/outer structure) can be covered with fabrics and/or leathers of different categories

Pouf On request (seat/perimetral band) can be covered with fabrics and/or leathers of different categories

#### **DIMENSIONS**





12 NOVEMBER 2021 POLIFORM.IT 2/5

## **Poliform**

### **COVER FINISHES**

### **Fabric**



12 NOVEMBER 2021 POLIFORM.IT 3/5

### GENTLEMAN RESERVED Marcel Wanders Studio, 2019

# **Poliform**



### Leather



12 NOVEMBER 2021 POLIFORM.IT 4/5



BASE FINISHES

## **Metal parts**



Metal parts

### AESTHETIC DETAIL FINISHES

### **Details**



Grosgrain

12 NOVEMBER 2021 POLIFORM.IT 5/5