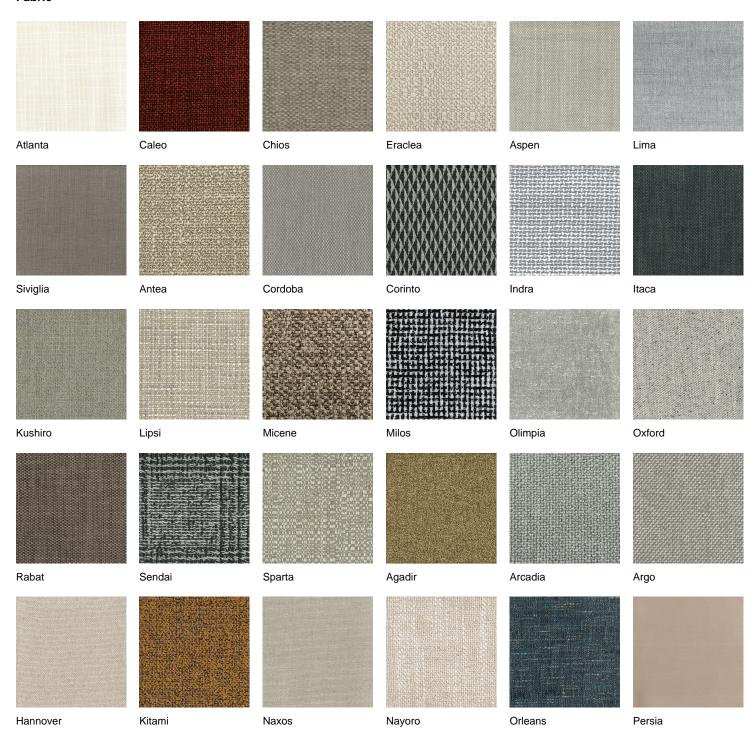

2021 POLIFORM.IT 1/5





### **DESCRIPTION**

**Typology** Armchair

Feet Painted aluminium casting

Base Painted aluminium extrusion

Structure and seat Moulded flexible polyurethane with parts in flexible multi-density polyurethane and pre-cover in polyester

padding

Final cover Removable cover in fabric or leather

Features Grosgrain perimetral insert in the colours as for samples

Buttons in the same finishing of the inner or outer structure (to be specified)

On request (inner/outer structure) can be covered with fabrics and/or leathers of different categories

Pouf On request (seat/perimetral band) can be covered with fabrics and/or leathers of different categories

#### **DIMENSIONS**





12 NOVEMBER 2021 POLIFORM.IT 2/5

## **Poliform**

### **COVER FINISHES**

### **Fabric**



12 NOVEMBER 2021 POLIFORM.IT 3/5

### GENTLEMAN RESERVED Marcel Wanders Studio, 2019

# **Poliform**



### Leather



12 NOVEMBER 2021 POLIFORM.IT 4/5



BASE FINISHES

## **Metal parts**



Metal parts

### AESTHETIC DETAIL FINISHES

### **Details**



Grosgrain

12 NOVEMBER 2021 POLIFORM.IT 5/5