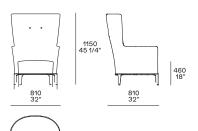

12 NOVEMBER 2021 POLIFORM.IT 1/5





### **DESCRIPTION**

**Typology** Armchair

Feet Painted aluminium casting

Base Painted aluminium extrusion

Structure and seat Moulded flexible polyurethane with parts in flexible multi-density polyurethane and pre-cover in polyester

padding

Final cover Removable cover in fabric or leather

Features Grosgrain perimetral insert in the colours as for samples

Buttons in the same finishing of the inner or outer structure (to be specified)

On request (inner/outer structure) can be covered with fabrics and/or leathers of different categories

Pouf On request (seat/perimetral band) can be covered with fabrics and/or leathers of different categories

#### **DIMENSIONS**





12 NOVEMBER 2021 POLIFORM.IT 2/5

## **Poliform**

### **COVER FINISHES**

### **Fabric**



12 NOVEMBER 2021 POLIFORM.IT 3/5

### GENTLEMAN RESERVED Marcel Wanders Studio, 2019

# **Poliform**



### Leather



12 NOVEMBER 2021 POLIFORM.IT 4/5



BASE FINISHES

## **Metal parts**



Metal parts

### AESTHETIC DETAIL FINISHES

### **Details**



Grosgrain

12 NOVEMBER 2021 POLIFORM.IT 5/5