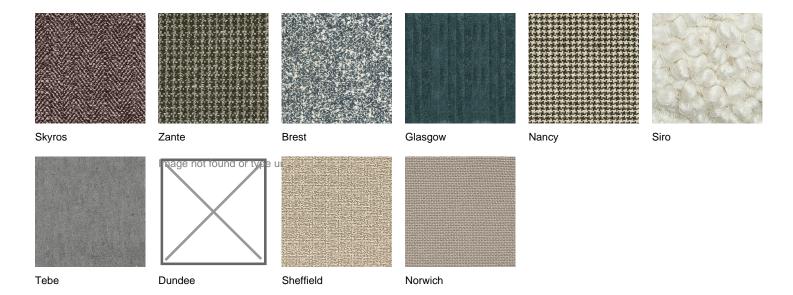

ase Painted aluminium extrusion

Structure and seat Moulded flexible polyurethane with parts in flexible multi-density polyurethane and pre-cover in polyester

padding

Final cover Removable cover in fabric or leather

Features Grosgrain perimetral insert in the colours as for samples

Buttons in the same finishing of the inner or outer structure (to be specified)

On request (inner/outer structure) can be covered with fabrics and/or leathers of different categories

Pouf On request (seat/perimetral band) can be covered with fabrics and/or leathers of different categories

#### **DIMENSIONS**





12 NOVEMBER 2021 POLIFORM.IT 2/5

## **Poliform**

### **COVER FINISHES**

### **Fabric**



12 NOVEMBER 2021 POLIFORM.IT 3/5

### GENTLEMAN RESERVED Marcel Wanders Studio, 2019

# **Poliform**



### Leather



12 NOVEMBER 2021 POLIFORM.IT 4/5



BASE FINISHES

## **Metal parts**



Metal parts

### AESTHETIC DETAIL FINISHES

### **Details**



Grosgrain

12 NOVEMBER 2021 POLIFORM.IT 5/5