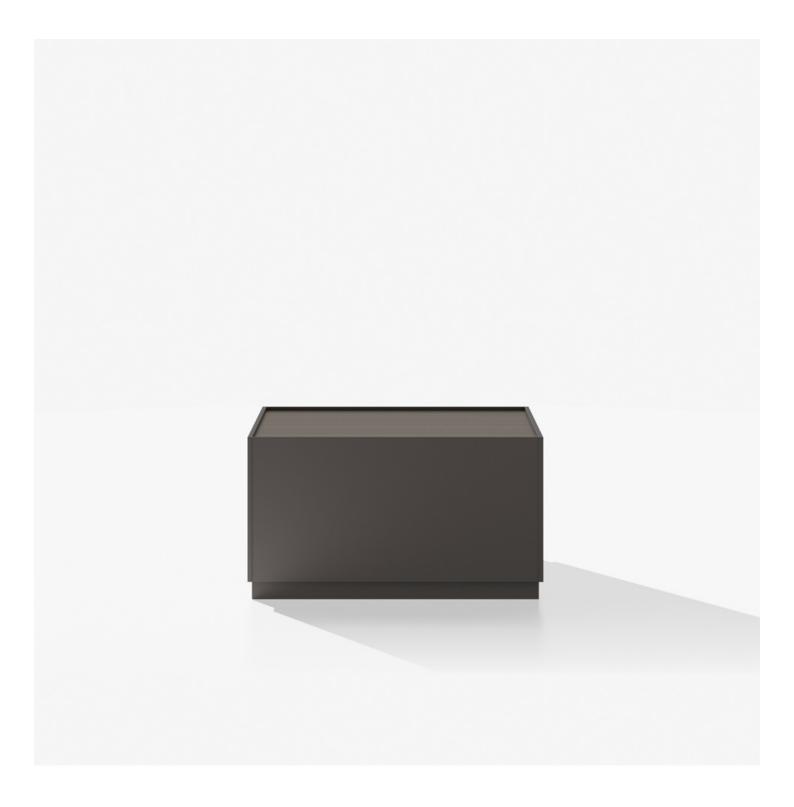

# Poliform

CODE R&d Poliform, 2020

CODE R&d Poliform, 2020

| DESCRIPTION      |                                                          |  |
|------------------|----------------------------------------------------------|--|
| Туроlоду         | Night tables                                             |  |
| Structure        | Panel of wooden particles melamine                       |  |
| Finishing top    | Panel of wooden particles veneered or lacquer or marble  |  |
| Base with feet   | Painted die-cast aluminum, adjustable foot in height     |  |
| Base with plinth | Painted aluminium with levelling foor or wall suspension |  |

## With drawers and open storage units

### Storage units with plinth d 19 3/4"

916 36" 301 11 3/4"

301 11 3/4"

466 18 1/4"

With drawers and open storage units

616 24 1/4" 504 19 3/4"

916 36"

CODE R&d Poliform, 2020