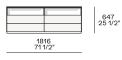

#### DIMENSIONS

## Storage units d 19 3/4" - suspended

| 466     | 616     | 916 |
|---------|---------|-----|
| 18 1/4" | 24 1/4" | 36" |

## With drawers and open storage units

### Storage units with plinth d 19 3/4"

916 36" 301 11 3/4"

301 11 3/4"

466 18 1/4"

With drawers and open storage units

616 24 1/4" 504 19 3/4"

916 36"

CODE R&d Poliform, 2020